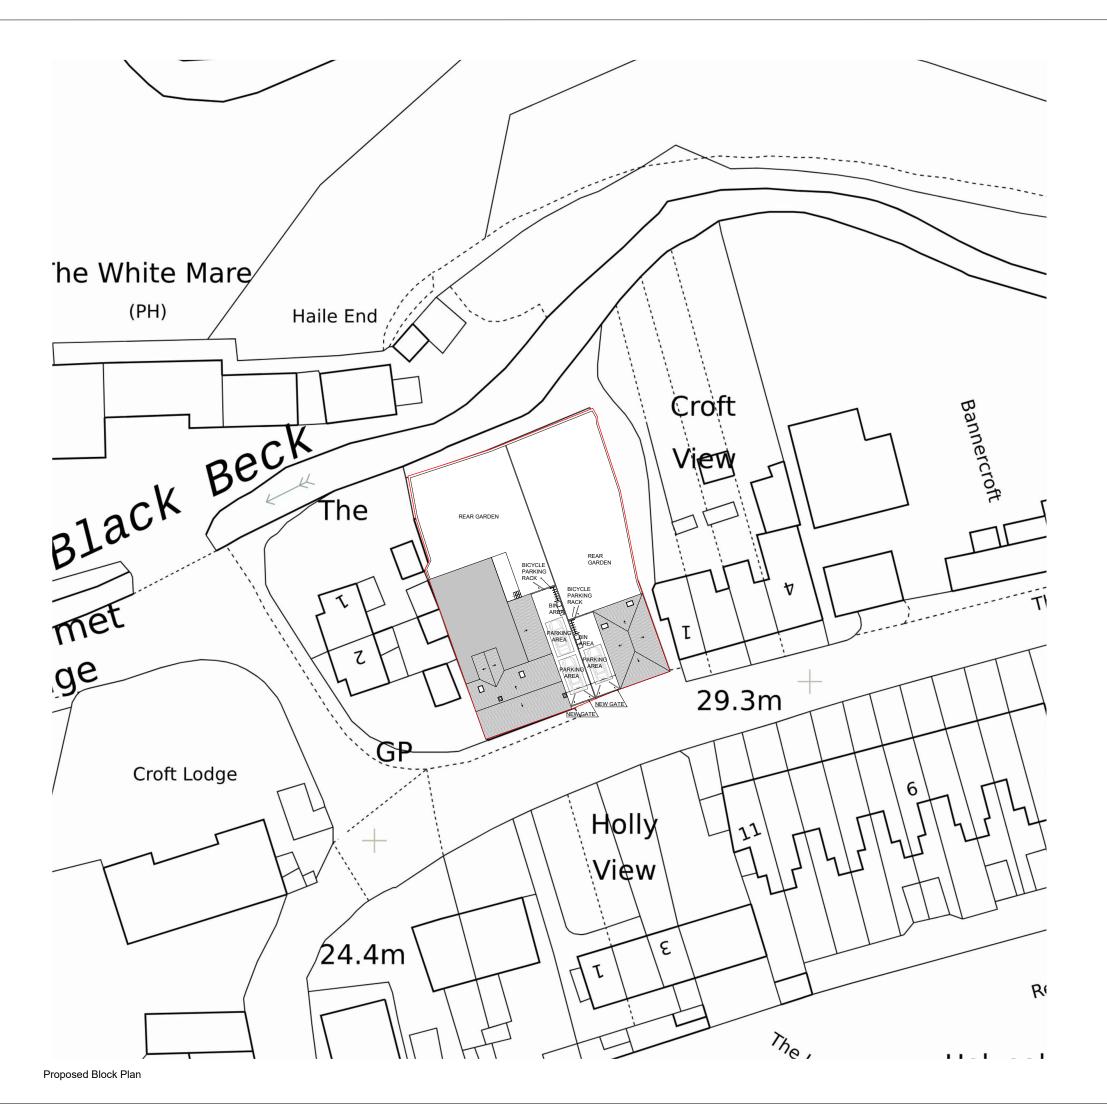

Block Plans are scaled from the Ordinance Survey

Location Maps. Please see the licence number for the Os

Maps in the Location Plans

Drawing N

Proposed Block Plan

Project Adress
The Royal Road, Nursery Road,
Beckermet, CA21 2XB

Drawing

TheRoyalRoad\_ ProposedBlockPlan\_V2

Planning By Design Ltd www.planning-by-design.co.uk hello@planning-by-design.co.uk