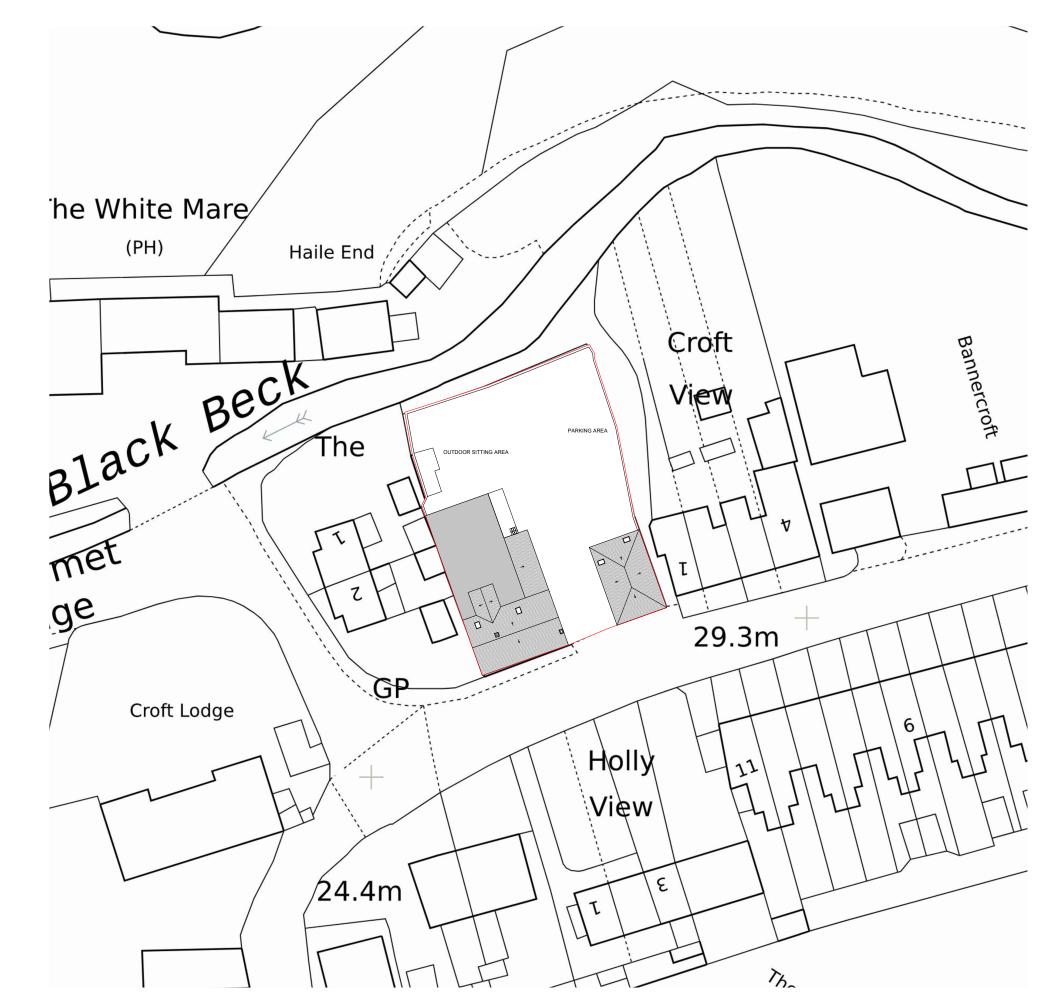

Block Plans are scaled from the Ordinance Survey Location Maps. Please see the licence number for the Os Maps in the Location Plans

Existing Block Plan

Project Adress
The Royal Road, Nursery Road,
Beckermet, CA21 2XB

| Scale       | Date       |
|-------------|------------|
| 1/500 at A3 | 06.09.2023 |
| Designer    | Revision   |
| DG          | V2         |
|             |            |

Drawing

TheRoyalRoad\_ ExistingBlockPlan\_V2