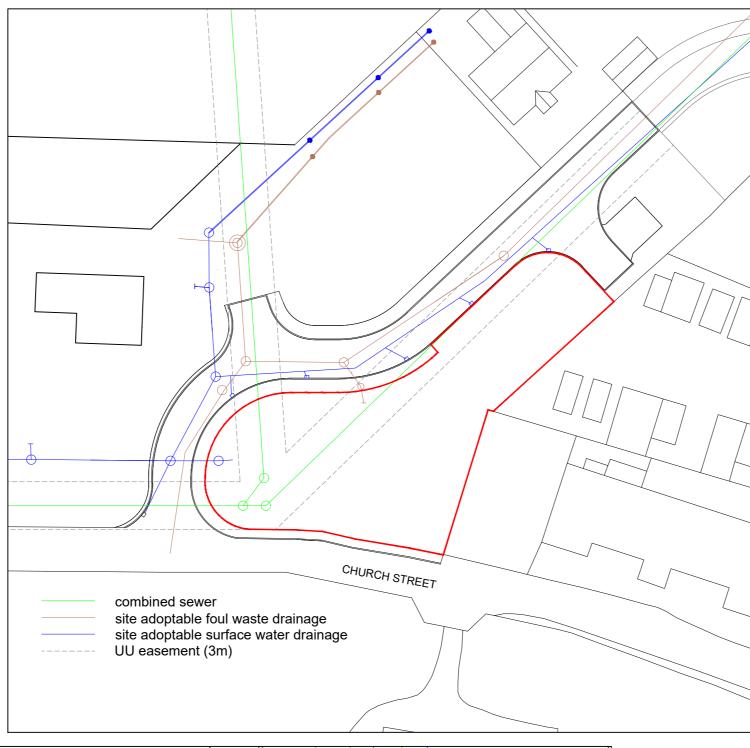

Existing Site Plan 1/500

hedge planted to frontage of magenta line indicative of 900mm high hit & miss timber fencing set 600mm from boundary with privet hedging planted between fence and boundary permeable tarmac surface treatment or similar ACO to front of drive & garage grass 1800mm high hit & miss timber fencing Block & Drainage Plan 1/200