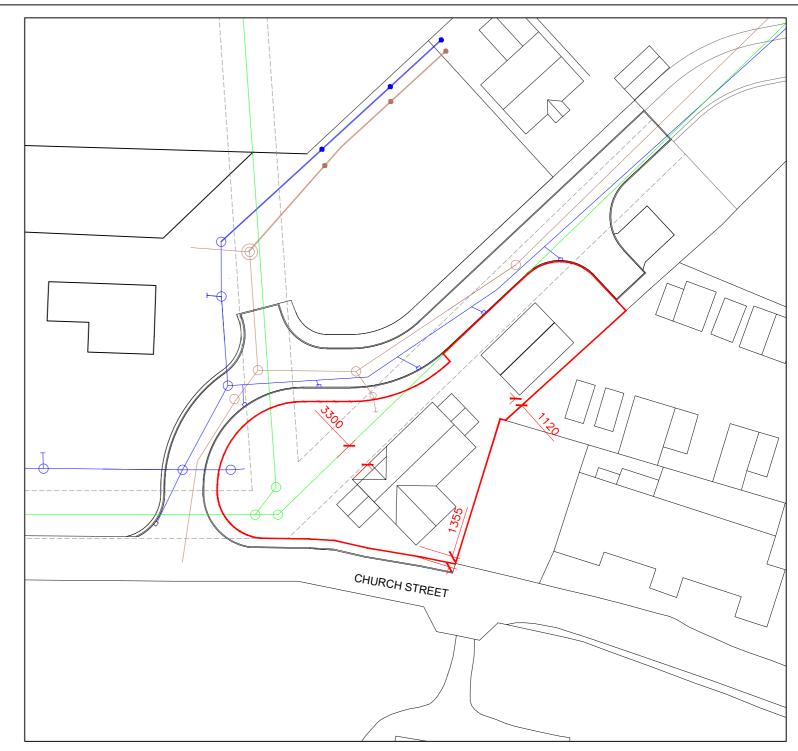

Existing Site Plan 1/500

hedge planted to frontage of magenta line indicative of 900mm high hit & miss timber fencing set 600mm from boundary with privet hedging planted between fence and boundary permeable tarmac surface treatment or similar ACO to front of drive & garage grass 1800mm high hit & miss timber fencing Block & Drainage Plan 1/200