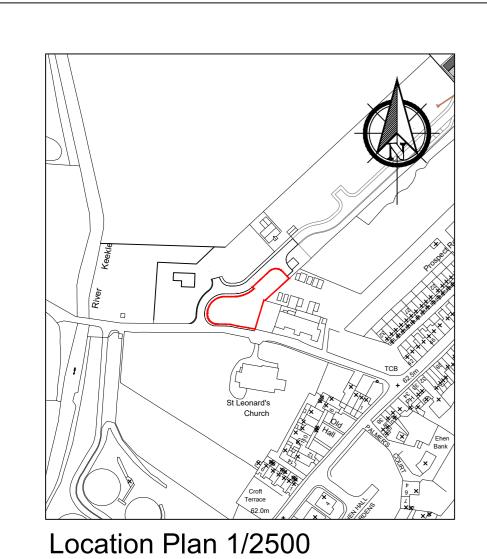

Proposed Site Plan 1/500

| Project Details |                            | Plot 7, Church Crescent, Cleator<br>Cumbria CA23 3BB<br>Location & Block Plans |          |           |
|-----------------|----------------------------|--------------------------------------------------------------------------------|----------|-----------|
| Project         | Proposed detached dwelling |                                                                                |          |           |
| Plan            | A2                         |                                                                                | Revision | F         |
| Ref             | TF-PDD-001                 |                                                                                |          |           |
| Scale           | Varies                     |                                                                                | Date     | Mar' 2024 |