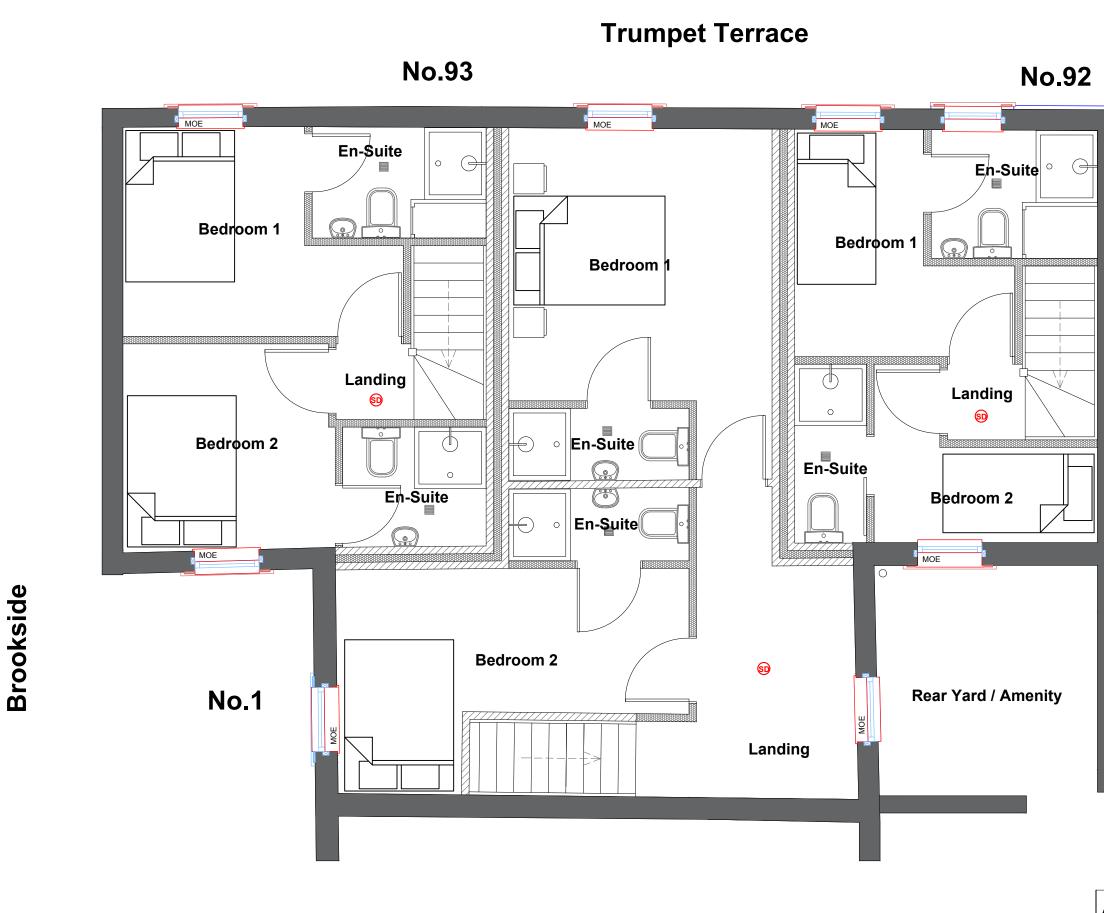

**Proposed First Floor Plan** 

| MOE      | Means of Escape Windows<br>Smoke Alarm BS5839 |  |  |
|----------|-----------------------------------------------|--|--|
| <b>9</b> |                                               |  |  |
| Ð        | Heat Alarm BS5839                             |  |  |
| ତ        | Co2 Alarm                                     |  |  |

| Address | The Brook, 93 Trumpet Terrace,<br>Cleator Cumbria, CA23 3DX         |      |               |  |
|---------|---------------------------------------------------------------------|------|---------------|--|
| Project | Conversion of Pub to Three Dwellings<br>Proposed Ground Floor Plans |      |               |  |
| Ref     | TB-WK-008                                                           | Rev  | -             |  |
| Scale   | 1/50                                                                | Date | 20th May 2022 |  |
| Client  | Mr & Mrs King                                                       |      | Paper Size A3 |  |