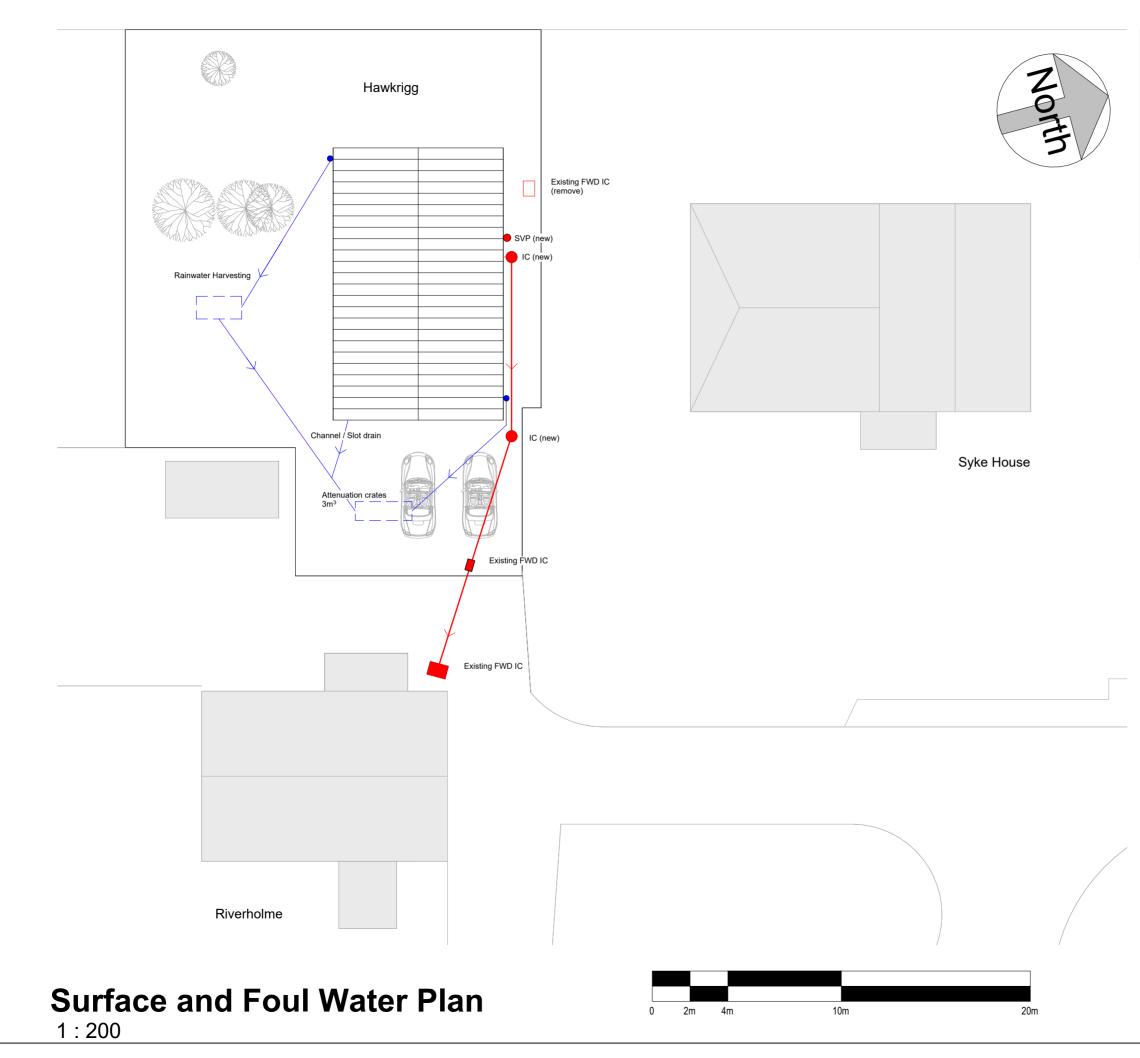

| Foul water drainage inspection chamber                     |
|------------------------------------------------------------|
| Inspection chamber dia TBC                                 |
| $\longrightarrow$ 110mm UG Foul water drain @ 1:40 to 1:60 |
| Soil ventilation pipe                                      |
| $\longrightarrow$ Surface water                            |
| Rain water downpipe                                        |
|                                                            |

| PROJECT<br>Proposed Replacement Dwelling<br>Hawkrigg, Holmrook |                      |                         |     |  |
|----------------------------------------------------------------|----------------------|-------------------------|-----|--|
| CLIENT                                                         |                      |                         |     |  |
| Rachel Osborn & Stuart Parker                                  |                      |                         |     |  |
| SHEET Surface & Foul Water Plan                                |                      |                         |     |  |
| Date<br>Jan 2024                                               | Project number<br>01 | Scale (@ A3)<br>1 : 200 |     |  |
| Drawn by<br>SP                                                 | DRAWING NUMBER       |                         | REV |  |
| Checked by<br>RO                                               | A104                 |                         |     |  |