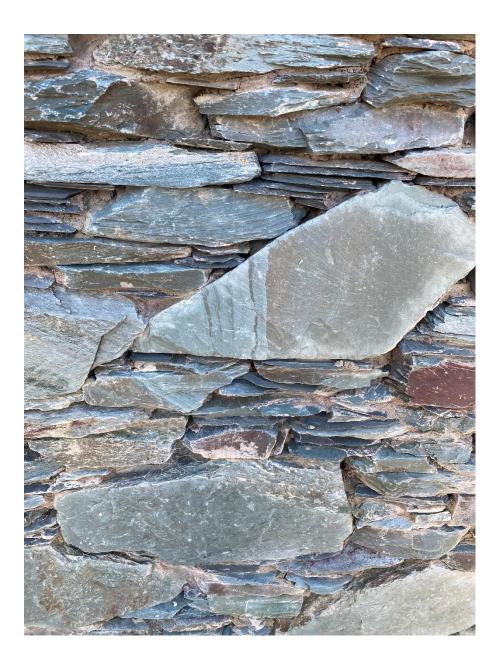

## Condition 4

External superstructure materials. I have attached pictures of the Roof Tile used. The attached pictures of the external stone feature and Doors/Windows are taken at 4 West End Rheda park we are using the exact stone and doors/Windows on our build. All the same colour and from the same supplier. The Last picture is 4 West End Rheda Park to which our house will be identical.

Roof tile - Sandtoft New Rivius - Antique slate

External render K rend to be used over the blockwork

Stone feature front of house - Lakeland green slate walling

Doors/Windows - supplied by Nova, all frames are Anthracite grey on the exterior