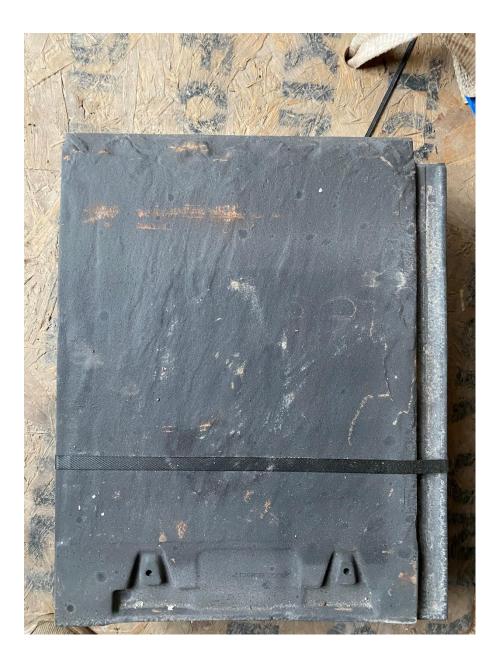

## Condition 4

External superstructure materials. I have attached pictures of the Roof Tile used. The attached pictures of the external stone feature and Doors/Windows are taken at 4 West End Rheda park we are using the exact stone and doors/Windows on our build. All the same colour and from the same supplier. The Last picture is 4 West End Rheda Park to which our house will be identical.

Roof tile - Sandtoft New Rivius - Antique slate

External render K rend to be used over the blockwork

Stone feature front of house - Lakeland green slate walling

Doors/Windows - supplied by Nova, all frames are Anthracite grey on the exterior