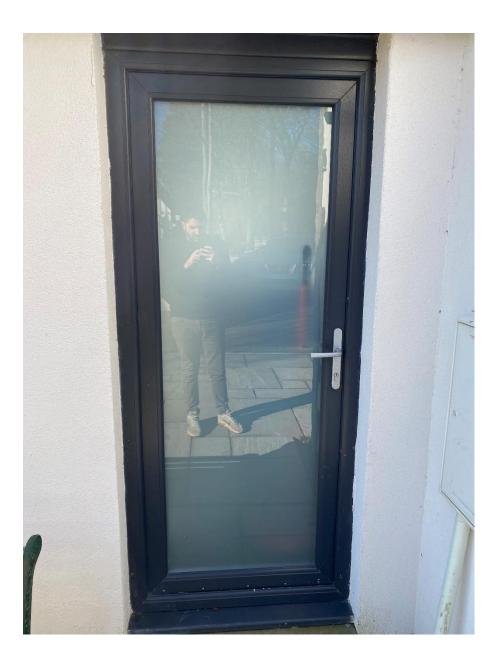

## Condition 4

External superstructure materials. I have attached pictures of the Roof Tile used. The attached pictures of the external stone feature and Doors/Windows are taken at 4 West End Rheda park we are using the exact stone and doors/Windows on our build. All the same colour and from the same supplier. The Last picture is 4 West End Rheda Park to which our house will be identical.

Roof tile - Sandtoft New Rivius - Antique slate

External render K rend to be used over the blockwork

Stone feature front of house - Lakeland green slate walling

Doors/Windows - supplied by Nova, all frames are Anthracite grey on the exterior