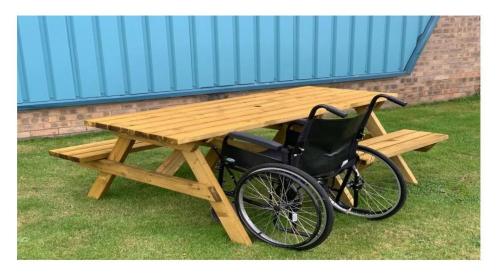

- 4x Disabled access picnic timber benches.
- Dimensions 1800x1400x730

Also please find below requested spec sheet for timber effect UPVc windows and doors.

To reiterate the project cannot proceed with Timber windows and doors due to the extravagant cost.