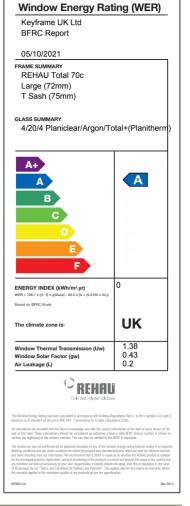

- 4x Disabled access picnic timber benches.
- Dimensions 1800x1400x730

Also please find below requested spec sheet for timber effect UPVc windows and doors.

To reiterate the project cannot proceed with Timber windows and doors due to the extravagant cost.