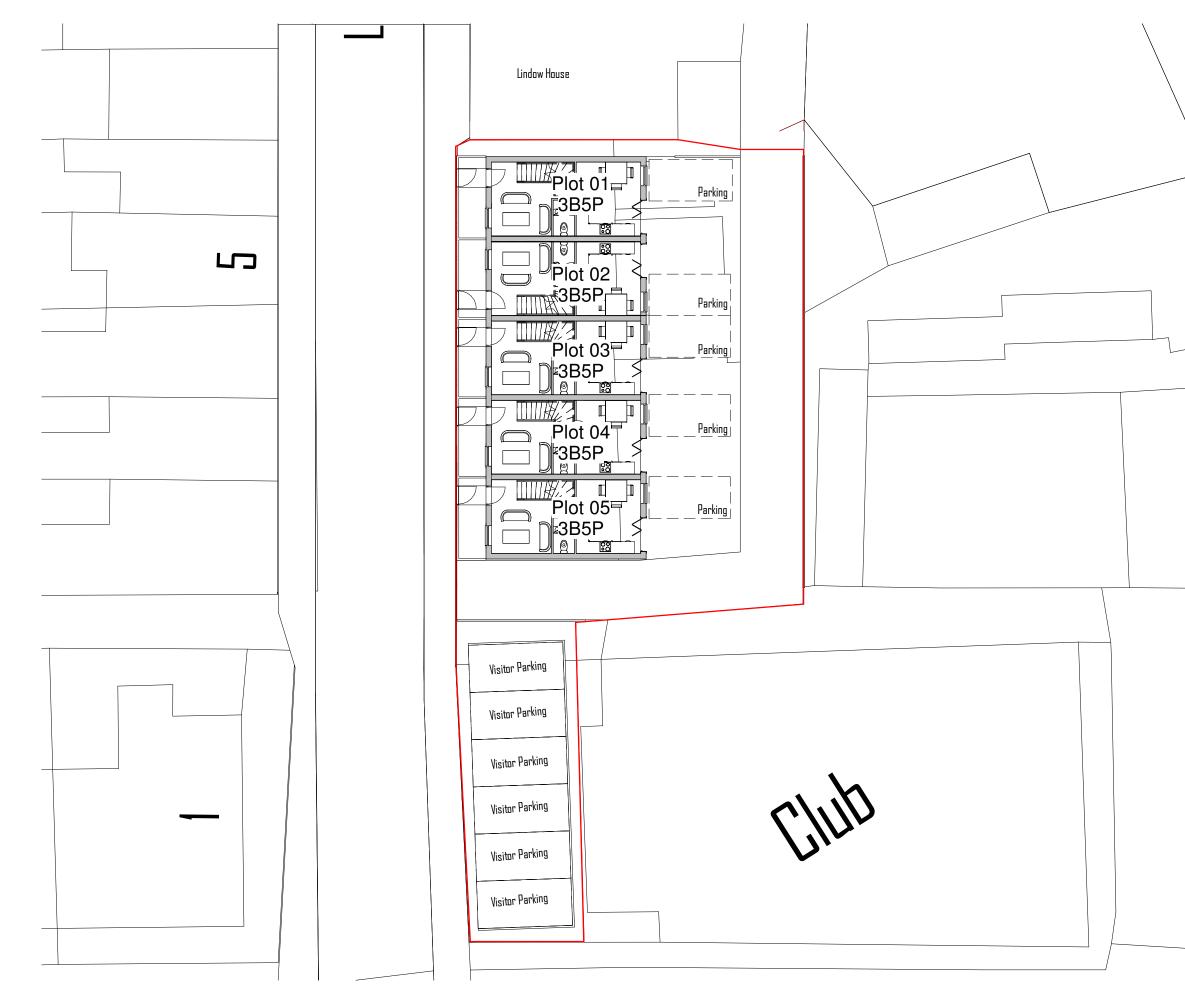

Proposed Site Plan Scale 1:200 Copyright This drawing and design and all the information contained therein is the sole copy right of G9 Design, and reproduction in any form is forbidden unless permission is obtained in writing.

## Client

. Cutthorpe Developments Ltd

Job

Lindow Street Frizington Cumbria, CA26 3PU

## Drawing Title

Proposed Site Plan

| Sheet                                   | 1:200 @ A3  |
|-----------------------------------------|-------------|
| Drawn Bye                               | Rory Canham |
| Date 10/11/17                           |             |
| Drawing Status For Client Purposes Only |             |
| Drawing                                 | 1746_02A    |
| No                                      |             |