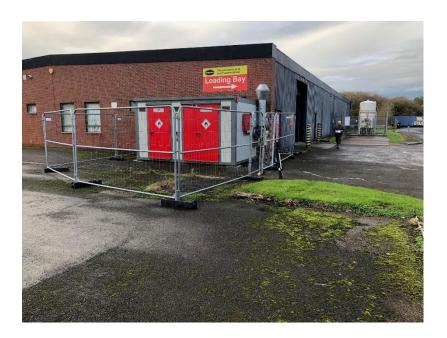

### Yard 2

- Supply and install 2.4m high Palisade fencing around yard 2, (along (1) 9.0m side and (1) 5.4m side with 4.0m 180° opening double gates), connecting to existing fenced area.
- All posts will be excavated & concreted into ground.