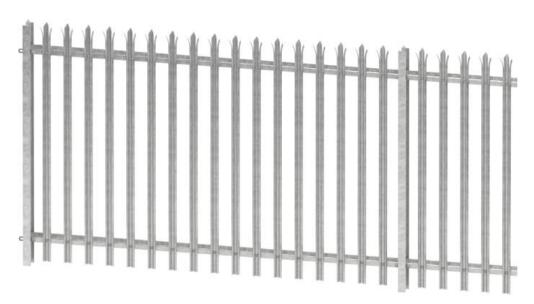

old skips, when the site needs to dispose of its waste timber and metals, collections are as and when required.

## Summary of Works

#### Yard 1

- Remove turf, soil, and kerb from area highlighted below in red.
- Tarmac area and reinstate new curb to exposed edge.



- Supply and install 2.4m high Palisade fencing around Yard 1, (along (1) 1.5m side, (1) 9.5m side with 6.0m 180° opening double gates, (1) 13.5m side and (1) 9.5m side).
- All posts will be excavated & concreted into ground.



### Yard 2

- Supply and install 2.4m high Palisade fencing around yard 2, (along (1) 9.0m side and (1) 5.4m side with 4.0m 180° opening double gates), connecting to existing fenced area.
- All posts will be excavated & concreted into ground.



# Proposed Fence Style

• 2.4 m High Palisade Fencing