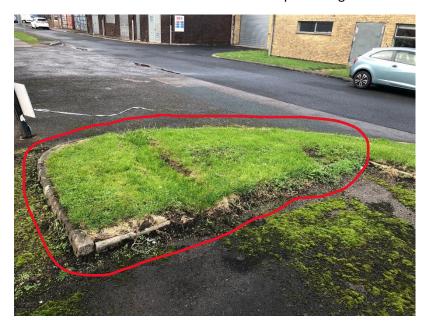

#### Yard 1

- Remove turf, soil, and kerb from area highlighted below in red.
- Tarmac area and reinstate new curb to exposed edge.

- Supply and install 2.4m high Palisade fencing around Yard 1, (along (1) 1.5m side, (1) 9.5m side with 6.0m 180° opening double gates, (1) 13.5m side and (1) 9.5m side).
- All posts will be excavated & concreted into ground.