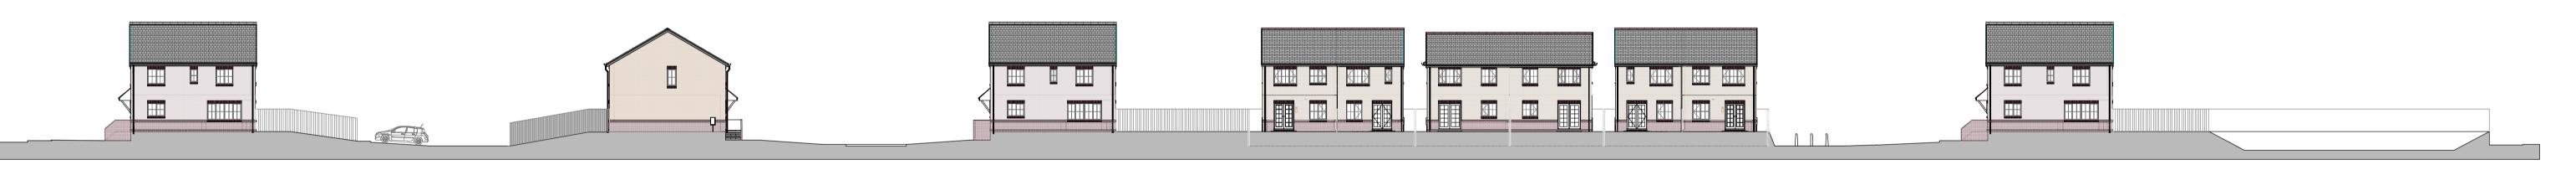

STREETSCENE A-A (VIEW ALONG EXISTING CYCLE PATH)

STREETSCENE B-B (VIEW ALONG COACH ROAD)