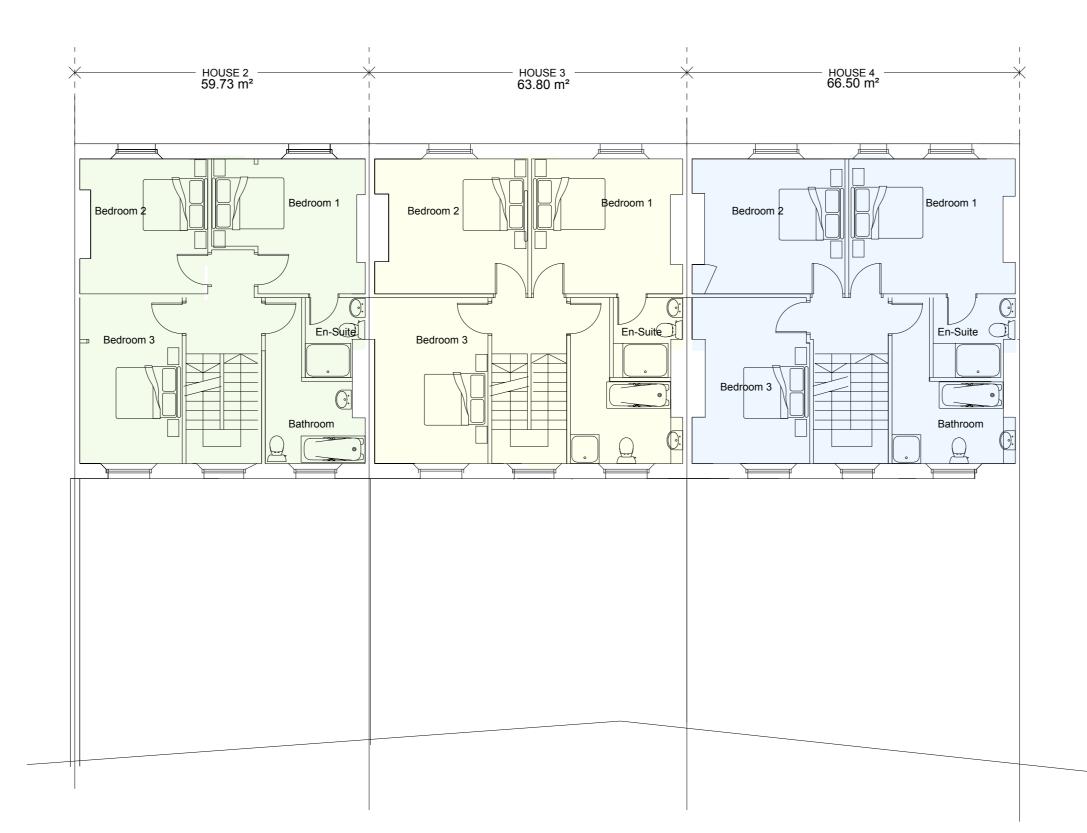

Ground Floor Store Plan As Existing 1:100



**Ground Floor Store Plan As Existing** 1 : 100







First Floor Store Plan As Proposed 1:100

| Roofligh | Roofligh | Roofligh | Roof Sies | Rodligh<br>Window | ey<br>Roofligh | Roof lifes | Roofligth<br>window |
|----------|----------|----------|-----------|-------------------|----------------|------------|---------------------|
| EX. F    |          |          |           |                   |                |            | EX. F               |
|          |          |          |           |                   |                |            |                     |

— HOUSE 3 —

Rear Store Elevation As Existing (From Alleyway)

HOUSE 2 \_\_\_\_\_\_



## Front Store Elevation As Existing (From Garden)

| <br>X<br>HOUSE 2     | HOUSE 3             | HOUSE 4   |         |
|----------------------|---------------------|-----------|---------