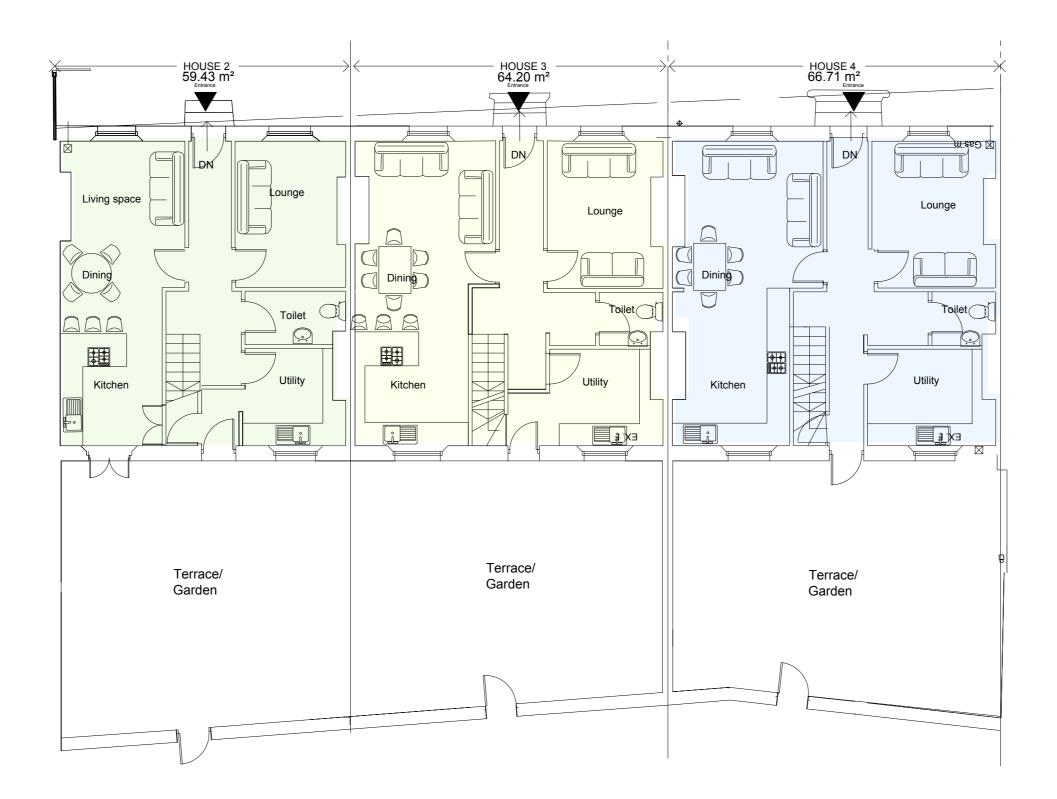

Ground Floor Store Plan As Existing 1:100



**Ground Floor Store Plan As Existing** 1 : 100







First Floor Store Plan As Proposed 1:100

| Roofligh | Roofligh | Roofligh | Roof Sies | Rodligh<br>Window | ey<br>Roofligh | Roof lifes | Roofligth<br>window |
|----------|----------|----------|-----------|-------------------|----------------|------------|---------------------|
| EX. F    |          |          |           |                   |                |            | EX. F               |
|          |          |          |           |                   |                |            |                     |

— HOUSE 3 —

Rear Store Elevation As Existing (From Alleyway)

HOUSE 2 \_\_\_\_\_\_



## Front Store Elevation As Existing (From Garden)

| <br>X<br>HOUSE 2     | HOUSE 3             | HOUSE 4   |         |
|----------------------|---------------------|-----------|---------|
|