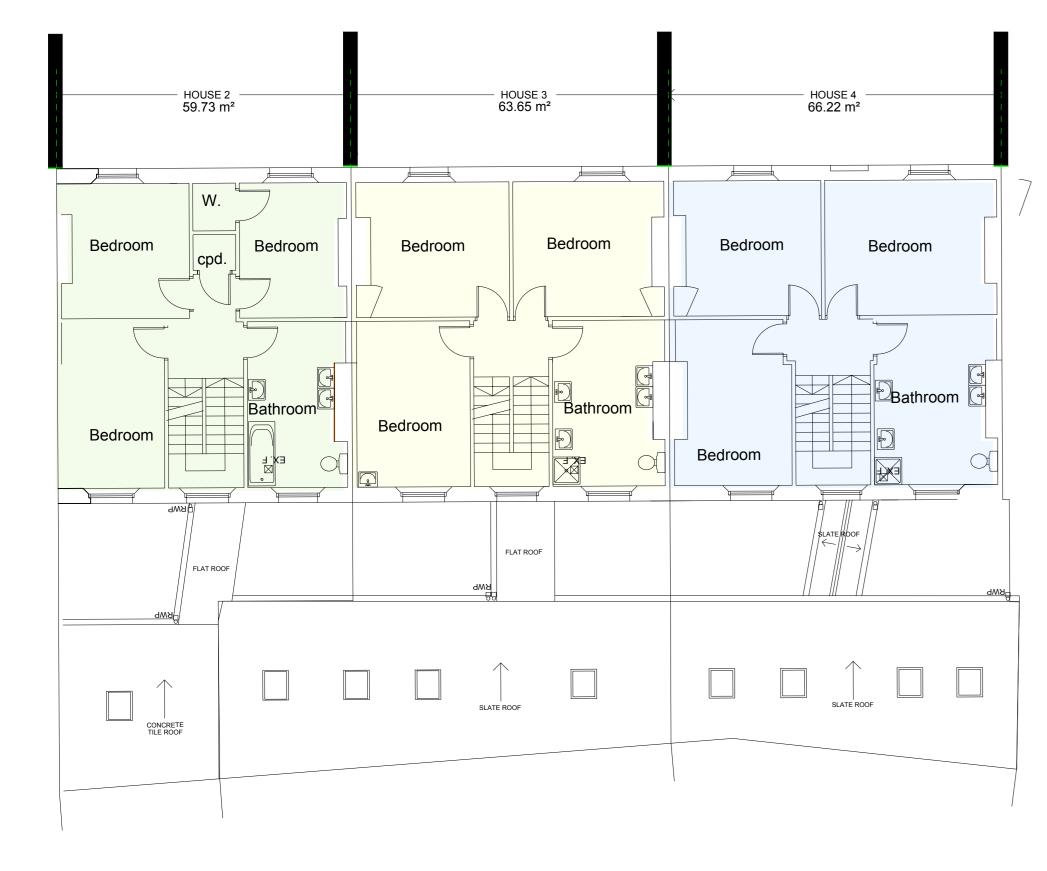

Ground Floor Store Plan As Existing 1:100



**Ground Floor Store Plan As Existing** 1 : 100







First Floor Store Plan As Proposed 1:100

| Roofligh | Roofligh | Roofligh | Roof Sies | Rodligh<br>Window | ey<br>Roofligh | Roof lifes | Roofligth<br>window |
|----------|----------|----------|-----------|-------------------|----------------|------------|---------------------|
| EX. F    |          |          |           |                   |                |            | EX. F               |
|          |          |          |           |                   |                |            |                     |

— HOUSE 3 —

Rear Store Elevation As Existing (From Alleyway)

HOUSE 2 \_\_\_\_\_\_



## Front Store Elevation As Existing (From Garden)

| <br>X<br>HOUSE 2     | HOUSE 3