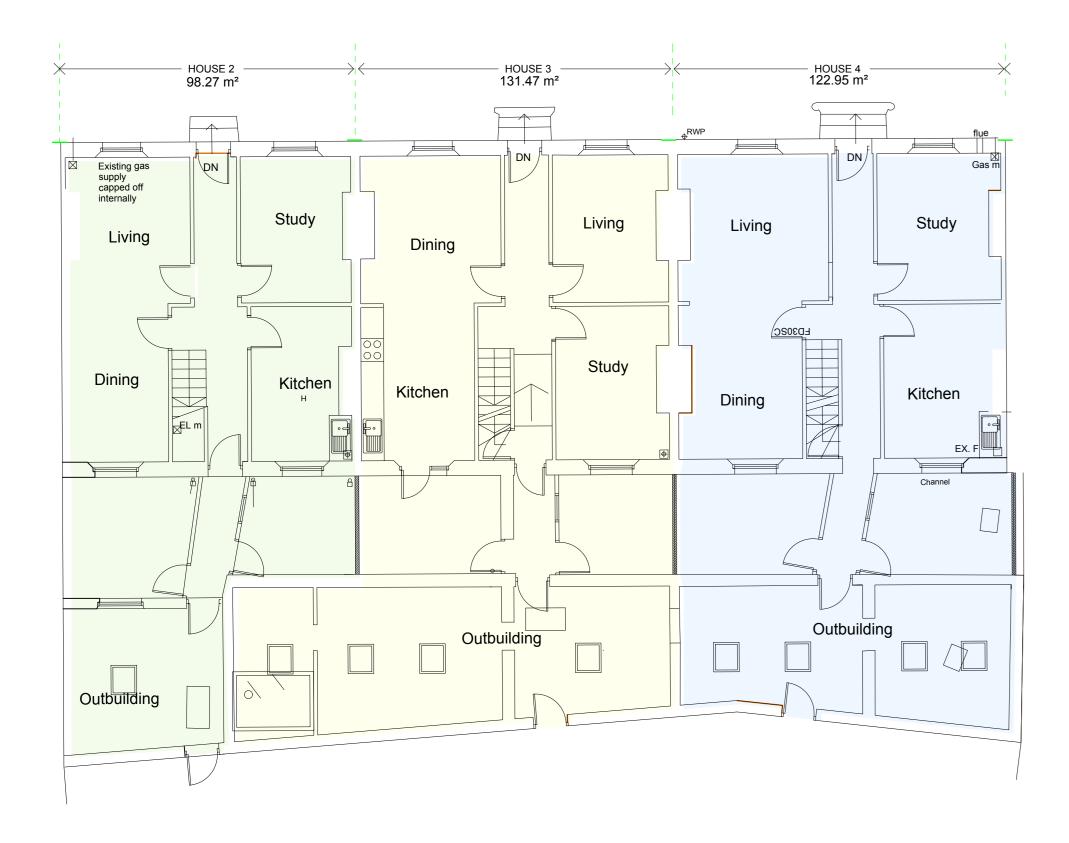

Ground Floor Store Plan As Existing 1:100



**Ground Floor Store Plan As Existing** 1 : 100







First Floor Store Plan As Proposed 1:100

| Roofligh | Roofligh | Roofligh | Roof Sies | Rodligh<br>Window | ey<br>Roofligh | Roof lifes | Roofligth<br>window |
|----------|----------|----------|-----------|-------------------|----------------|------------|---------------------|
| EX. F    |          |          |           |                   |                |            | EX. F               |
|          |          |          |           |                   |                |            |                     |

— HOUSE 3 —

Rear Store Elevation As Existing (From Alleyway)

HOUSE 2 \_\_\_\_\_\_



## Front Store Elevation As Existing (From Garden)

| <br>X<br>HOUSE 2     | HOUSE 3             | HOUSE 4   |         |
|---------------