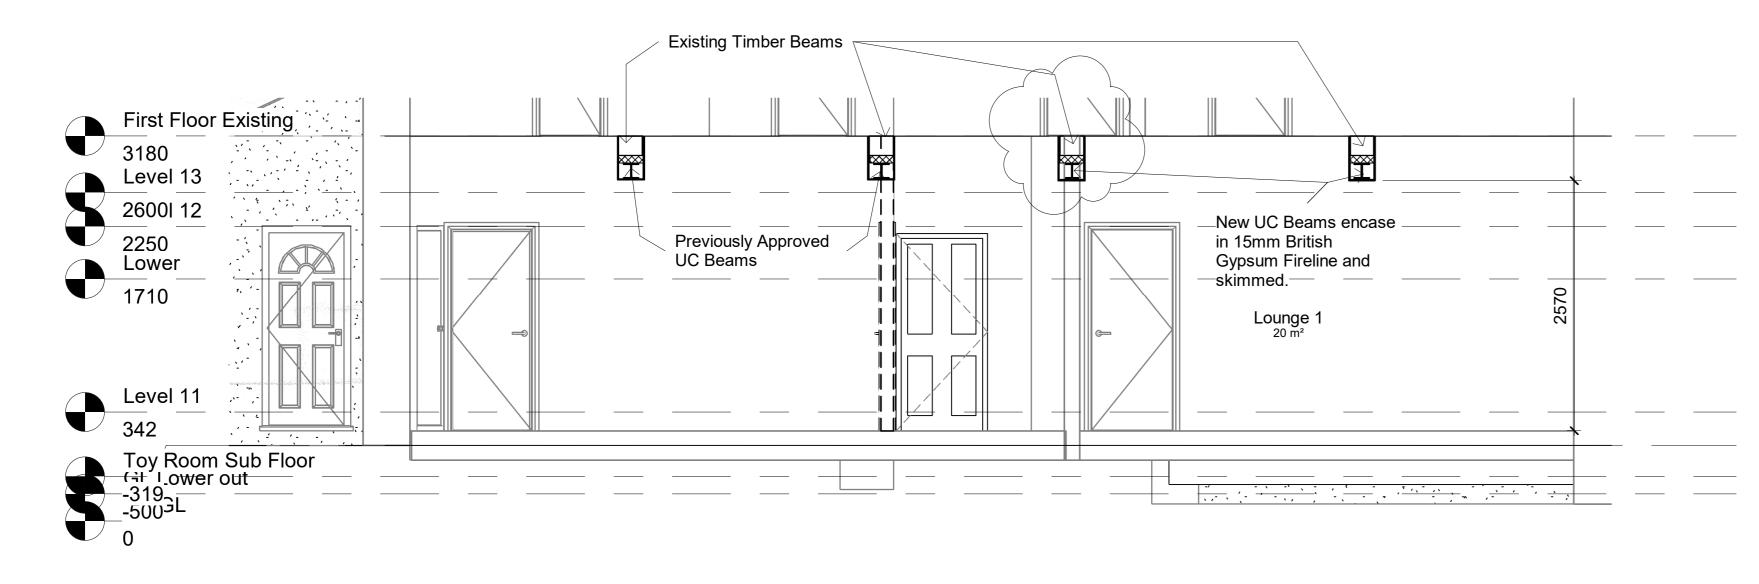

## 2 Internal Alterations Listed Application Lounge 1 Beam 1: 100

## **Lounge 2 New Beam Section**1:50

Supply and fix 152 x 152mm UC 37kg/m Grade S355 steel beams located centrally beneath the existing timber beam with the timber beam fully packed up off the steel section over the full width of hte timber section using slate/steel/hardwood packing. The new steels should be given 200mm end bearing and sat on 350 x 2158 x 100mm deep concrete padstones. The steel should be shot blast and primed and boarded with 15mm british gypsum. Support lintels to be placed beneath the existing full length timber structural beam to the external wall to the front elevation, partially acting as a door lintel and build up with Concrete common brick set in Sand Cement to the underside of the existing timber floor support lintel and wedge to support the entire weight of the timber lintel accross the RSJ support. Enclose the perimeter with 15mm fireline and skim. Include for timber section supports for the fireline boarding at 300mm centres.