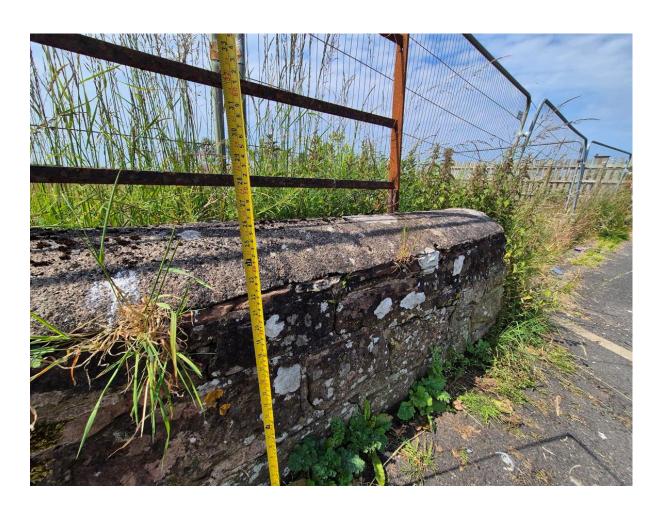

## Statement: Planning Condition 7 APPLICATION No: 4/21/2489/0F1 RESIDENTIAL DEVELOPMENT OF 37 DWELLINGS LAND WEST OF CLEATOR MOOR ROAD, WHITEHAVEN

The existing low stone wall <700mm high to the frontage of the site with Cleator Moor Road is to be retained as part of the development approved under the planning permission.

The approved Landscape Plan, no WW01 Rev A shows the existing wall retained with grass and Spring bulbs adjacent to retain the historic character component.

The existing low stone wall is to be kept at it's current heigh of <700mm and will not exceed 1.05m above the carriageway level to the adjacent highway, Cleator Moor Road in compliance with planning condition 7.

The existing stone wall and metal railings to the top of the wall are in good conditions and remedial work will be carried out to the stone wall to repair any dilapidation and the metal railings will be repainted black.