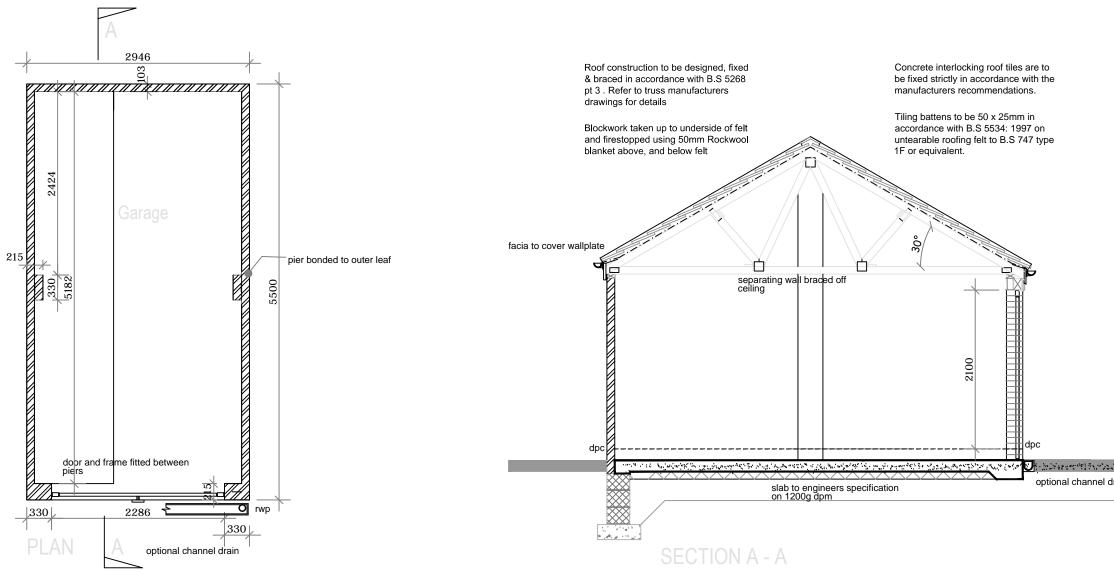

+

Notes

| gleeson |
|---------|

| olain  | A                  | Detail added following client comments 04.07.13 wc                                                       |
|--------|--------------------|----------------------------------------------------------------------------------------------------------|
|        | revisior<br>status |                                                                                                          |
| edward | prospec            | chitectural services Itd<br>thouse 32 sovereign street leeds Is1 4bj t 0113 398 4000<br>as-limited.co.uk |
|        | project            | Standard Details                                                                                         |
|        | client             | Gleeson Homes & Regeneration                                                                             |
|        | title              | Detached Garage Details                                                                                  |
|        |                    | Single                                                                                                   |
|        | drawn              | djb checked . date 22.08.12 scale1:50/100@ $\ensuremath{}$                                               |
|        | job no             | 0282 drawing no SD700 rev A                                                                              |