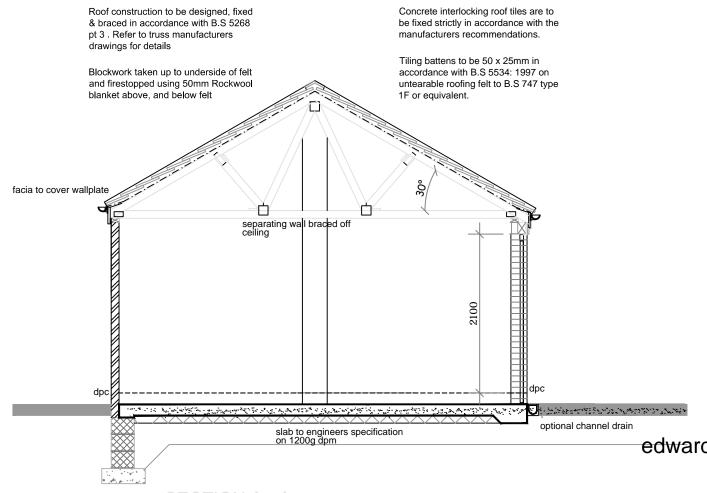

facia to cover wallplat note facia flush to wall 2 x 25mm corbels to front only

Sketch schemes may be based on plan information of unknown origin and is subject to verification and survey.

is subject to verification and survey.