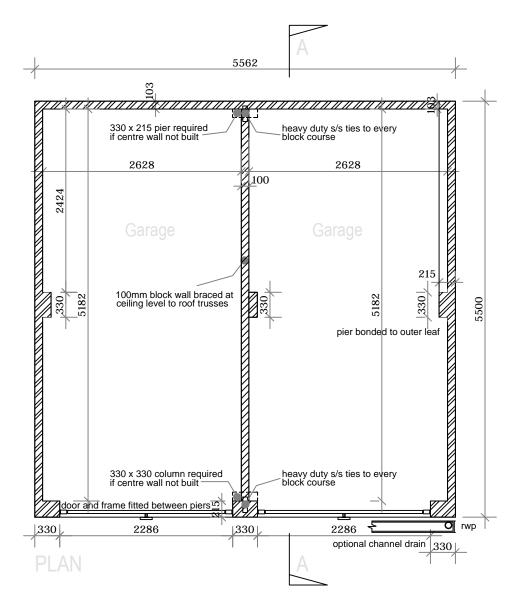

Subject to statutory approvals and survey.

gleesor

Piers required if dividing wall 04.08.13 djb omitted indicated.

Detail added following client comments 04.07.13 wc

revisions

edward architectural services ltd