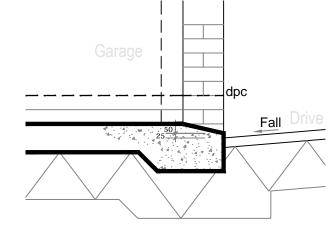

facia to cover wallplat note facia flush to wall 2 x 25mm corbels to front only

Sketch schemes may be based on plan information of unknown origin and is subject to verification and survey.

is subject to verification and survey.