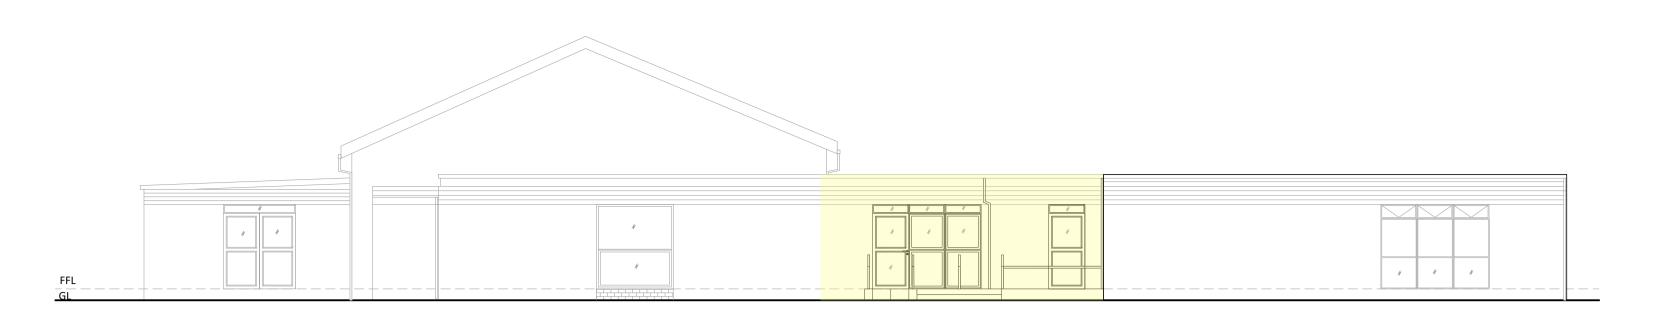

### **Existing West Facing Elevation**

Scale 1:50 @A1

## -Queen Street-



## **Proposed West Facing Elevation**

Scale 1:50 @A1

-Queen Street-



# **Existing South Facing Elevation**

Scale 1:50 @A1

### -Lonsdale Road-



## **Proposed South Facing Elevation**

Scale 1:50 @A1

-Lonsdale Road-

# **PROPOSED K2 CLASSROOM EXTENSION**

Telephone: 01229 481184

St James Catholic Primary School Millom LA18 4AS

**Revision Notes** 

Existing & Proposed West Facing Elevation
Existing & Proposed Existing
South Facing Elevation

Checked - NAS

PROPOSED SINGLE STOREY EXTENSION

Drawn - PW 10/05/24

www.shepherdarchitectureandsurveying.co.uk

www.shepherd architectureandsurveying.co.uk