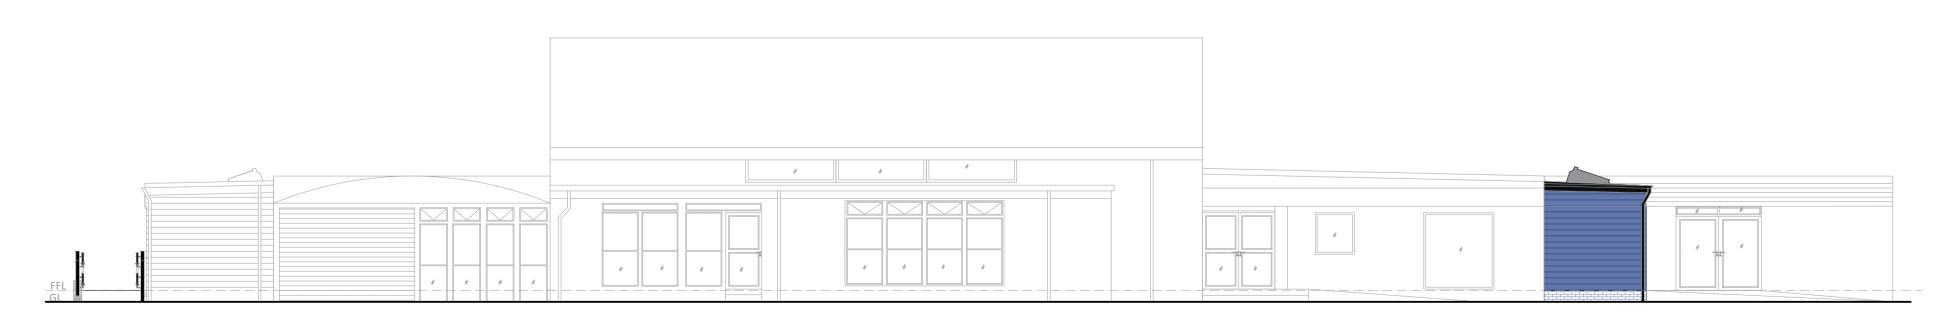

### **Existing West Facing Elevation**

Scale 1:50 @A1

## -Queen Street-



## **Proposed West Facing Elevation**

Scale 1:50 @A1

-Queen Street-



# **Existing South Facing Elevation**

Scale 1:50 @A1

### -Lonsdale Road-



## **Proposed South Facing Elevation**

Scale 1:50 @A1

-Lonsdale Road-

# **PROPOSED K2 CLASSROOM EXTENSION**

Telephone: 01229 481184

St James Catholic Primary School Millom LA18 4AS

**Revision Notes** 

Existing & Proposed West Facing Elevation
Existing & Proposed Existing
South Facing Elevation

Checked - NAS

PROPOSED SINGLE STOREY EXTENSION

Drawn - PW 10/05/24

www.shepherdarchitectureandsurveying.co.uk

www.shepherd architectureandsurveying.co.uk