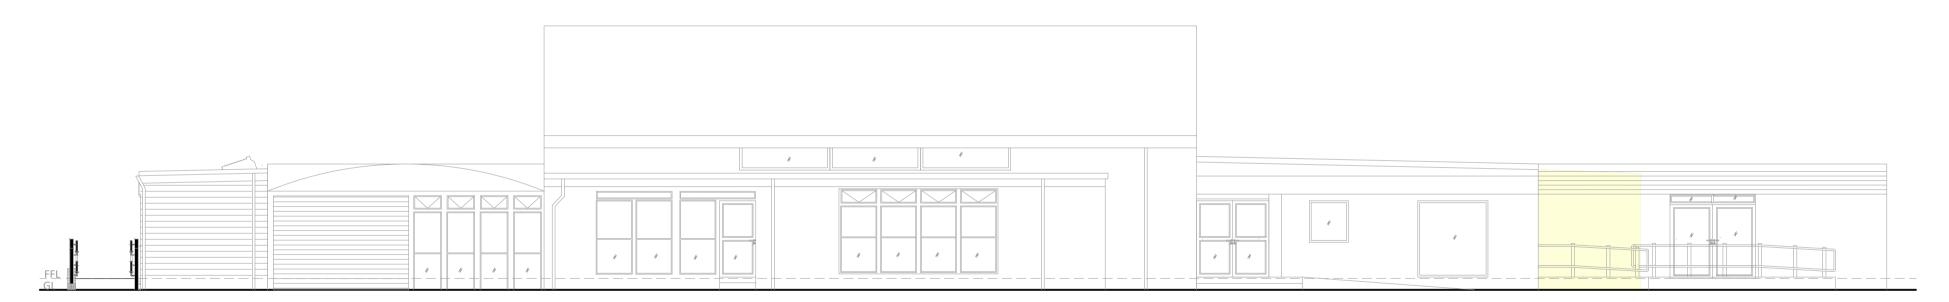

### **Existing West Facing Elevation**

Scale 1:50 @A1

## -Queen Street-



## **Proposed West Facing Elevation**

Scale 1:50 @A1

-Queen Street-



# **Existing South Facing Elevation**

Scale 1:50 @A1

### -Lonsdale Road-



## **Proposed South Facing Elevation**

Scale 1:50 @A1

-Lonsdale Road-

# **PROPOSED K2 CLASSROOM EXTENSION**

Telephone: 01229 481184

St James Catholic Primary School Millom LA18 4AS

**Revision Notes** 

Existing & Proposed West Facing Elevation
Existing & Proposed Existing
South Facing Elevation

Checked - NAS

PROPOSED SINGLE STOREY EXTENSION

Drawn - PW 10/05/24

www.shepherdarchitectureandsurveying.co.uk

www.shepherd architectureandsurveying.co.uk