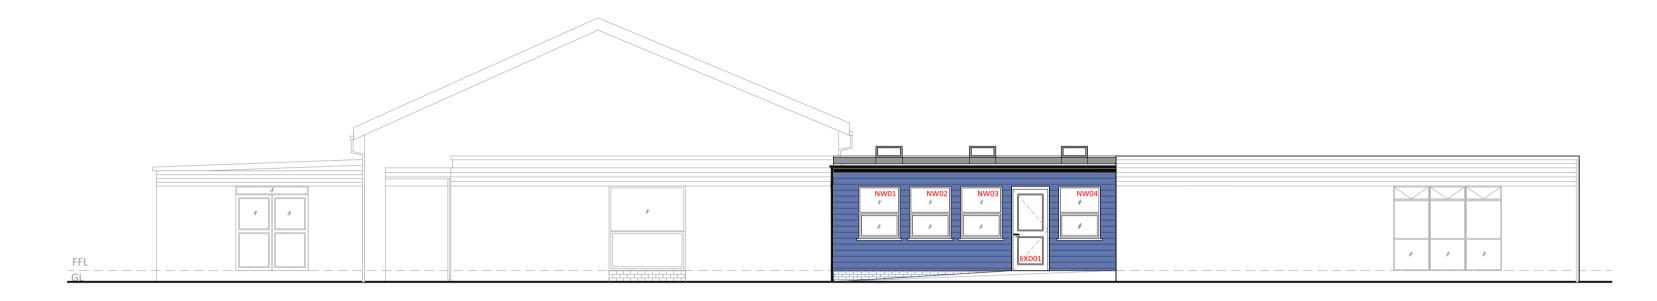

### **Existing West Facing Elevation**

Scale 1:50 @A1

## -Queen Street-



## **Proposed West Facing Elevation**

Scale 1:50 @A1

-Queen Street-



# **Existing South Facing Elevation**

Scale 1:50 @A1

### -Lonsdale Road-



## **Proposed South Facing Elevation**

Scale 1:50 @A1

-Lonsdale Road-

# **PROPOSED K2 CLASSROOM EXTENSION**

Telephone: 01229 481184

St James Catholic Primary School Millom LA18 4AS

**Revision Notes** 

Existing & Proposed West Facing Elevation
Existing & Proposed Existing
South Facing Elevation

Checked - NAS

PROPOSED SINGLE STOREY EXTENSION

Drawn - PW 10/05/24

www.shepherdarchitectureandsurveying.co.uk

www.shepherd architectureandsurveying.co.uk