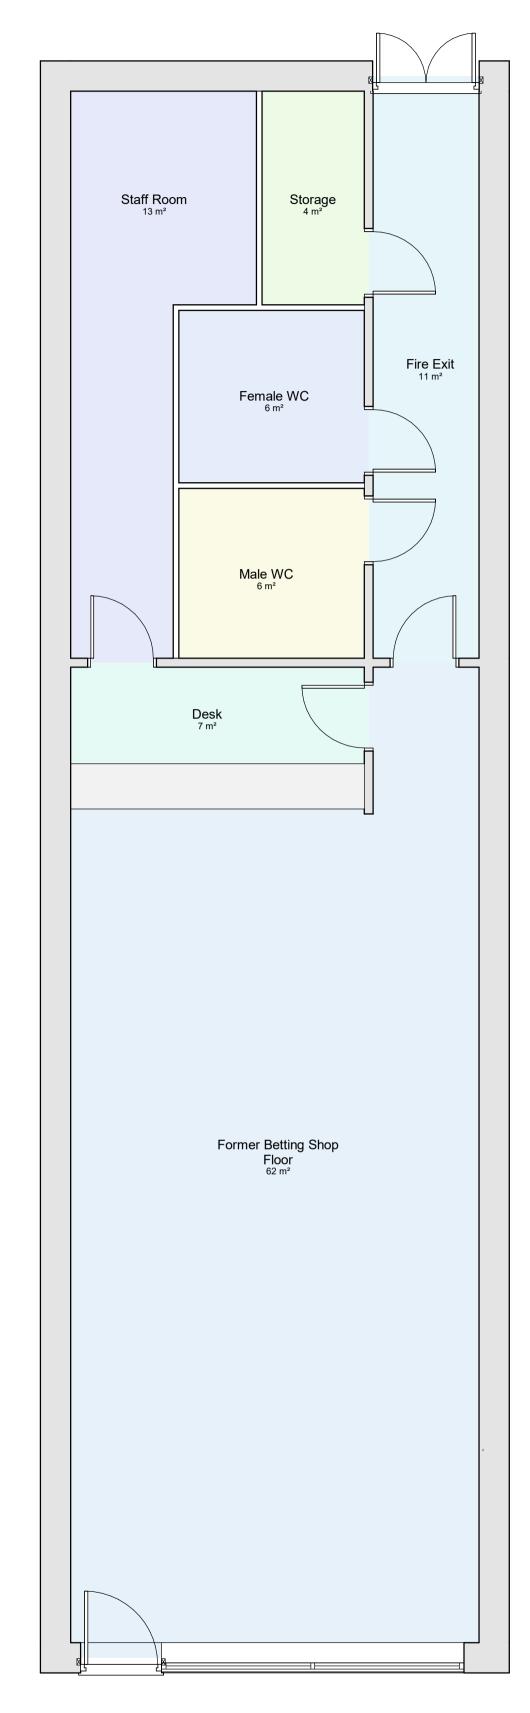

Existing Floor Plan

Proposed Floor Plan

Project:

Change of use to Proposed Sunbed Shop at
Unit 3, Lowther St, Whitehaven, CA28 7DG

Client: Ms. Stephanie Plaskett

NOTES

Do not scale this drawing.

All dimensions are in millimetres unless stated otherwise.

Drawing Title:
Existing & Proposed Floor Plans

 Planning Issue

 Scale @ A1 1 : 50
 Drawn By SH
 Date 06.09.23
 Revision B

 SRHA
 Project 1523
 Series 02
 Number 001