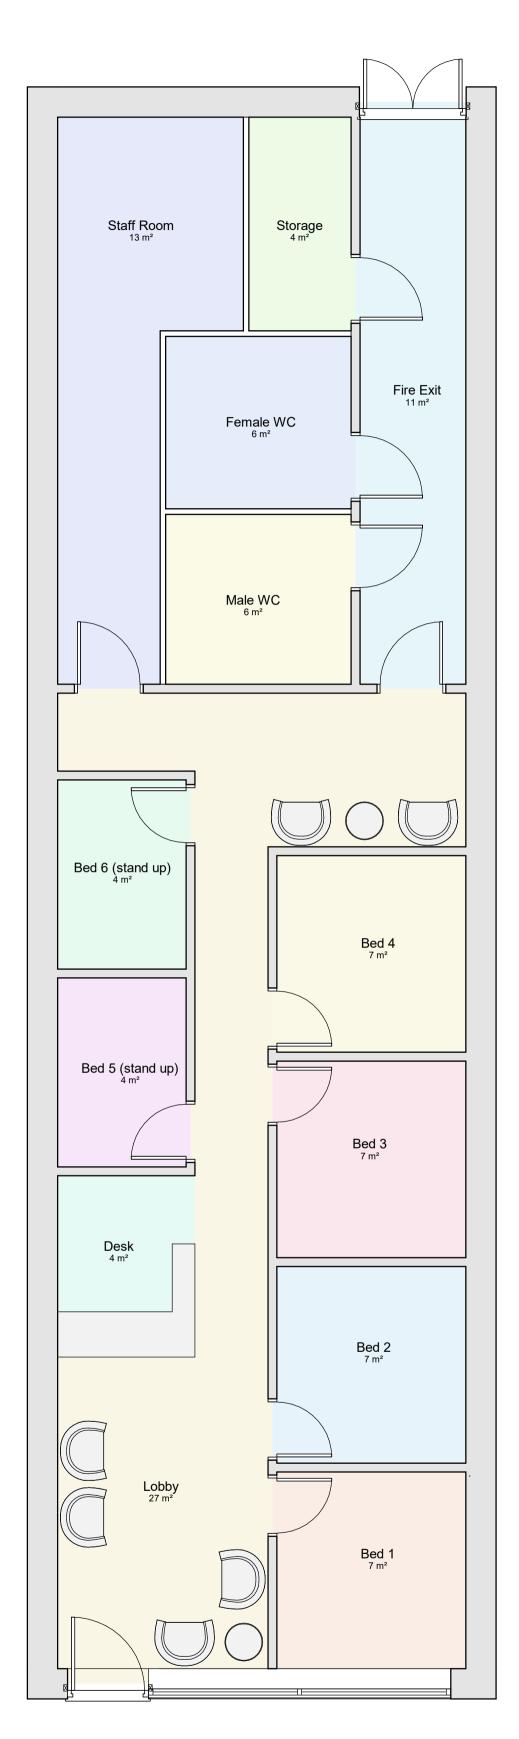

Existing Floor Plan

Proposed Floor Plan

Project:

Change of use to Proposed Sunbed Shop at
Unit 3, Lowther St, Whitehaven, CA28 7DG

Client: Ms. Stephanie Plaskett

NOTES

Do not scale this drawing.

All dimensions are in millimetres unless stated otherwise.

Drawing Title:
Existing & Proposed Floor Plans

 Planning Issue

 Scale @ A1 1 : 50
 Drawn By SH
 Date 06.09.23
 Revision B

 SRHA
 Project 1523
 Series 02
 Number 001