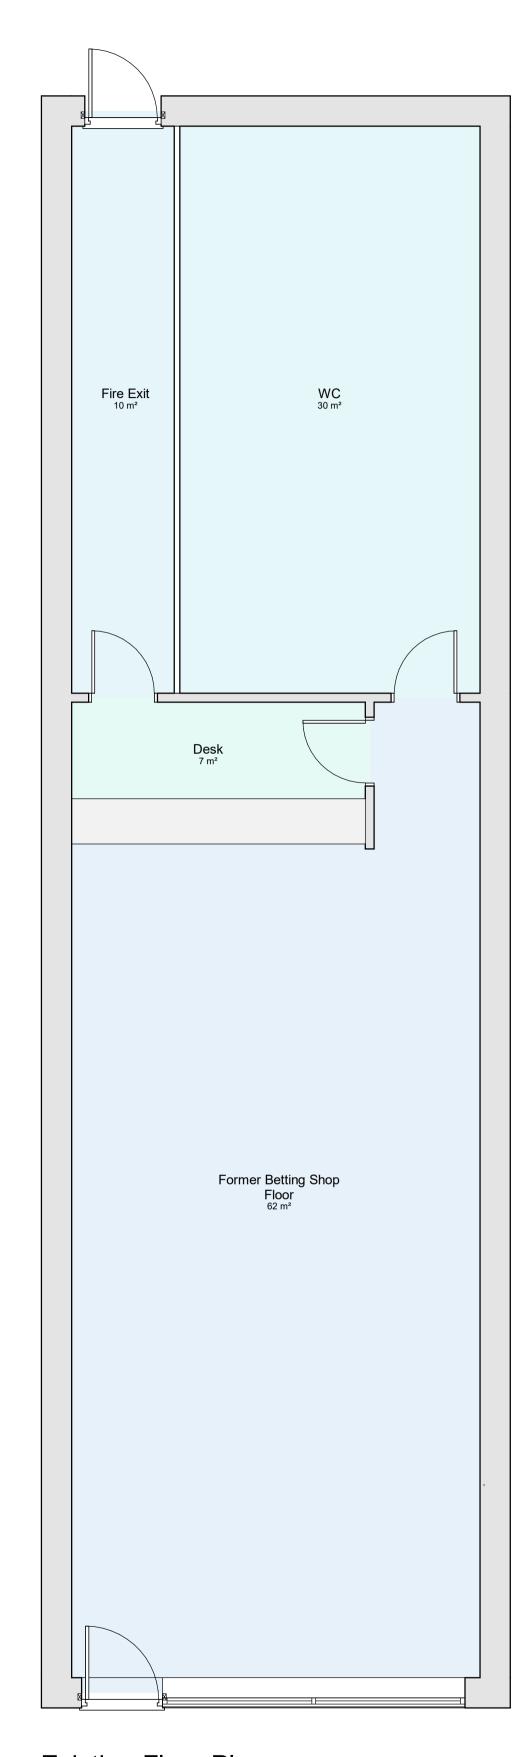

Existing Floor Plan

Proposed Floor Plan

Project:
Change of use to Proposed Sunbed Shop at
Unit 3, Lowther St, Whitehaven, CA28 7DG

Client: Ms. Stephanie Plaskett

Do not scale this drawing.

All dimensions are in millimetres unless stated otherwise.