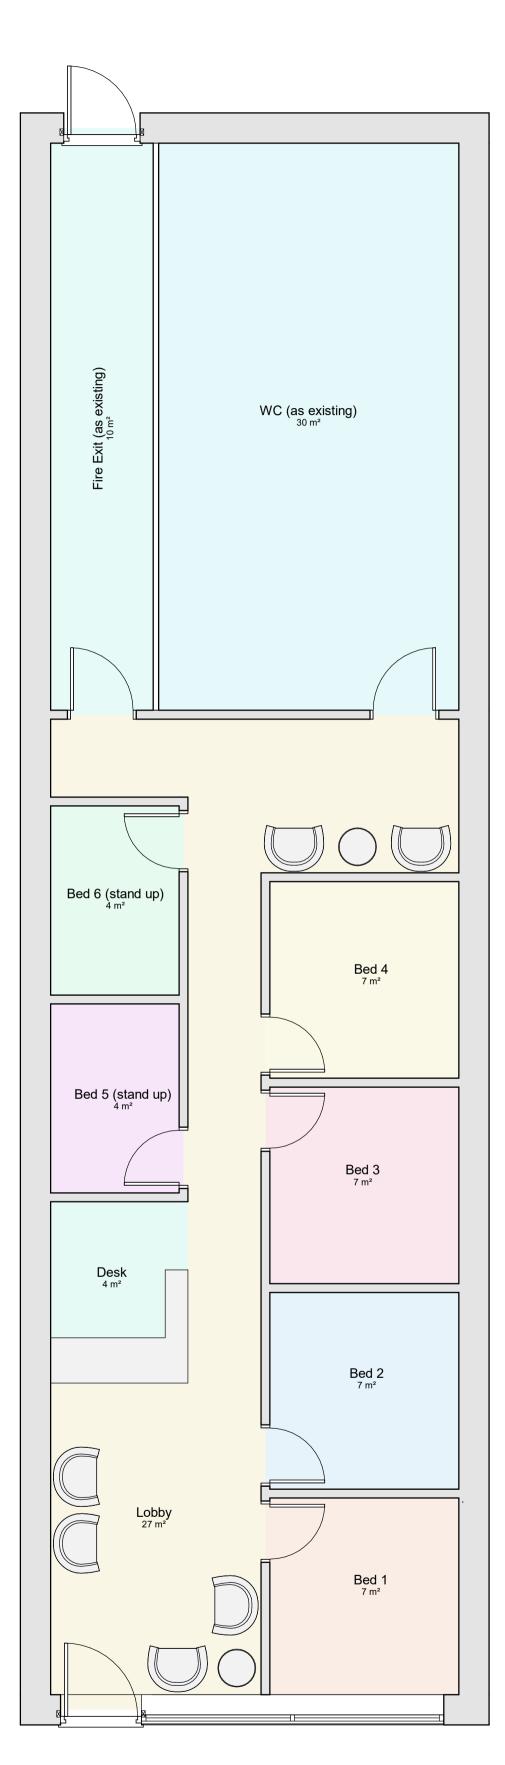

Existing Floor Plan

Proposed Floor Plan

Project:
Change of use to Proposed Sunbed Shop at
Unit 3, Lowther St, Whitehaven, CA28 7DG

Client: Ms. Stephanie Plaskett

Do not scale this drawing.

All dimensions are in millimetres unless stated otherwise.