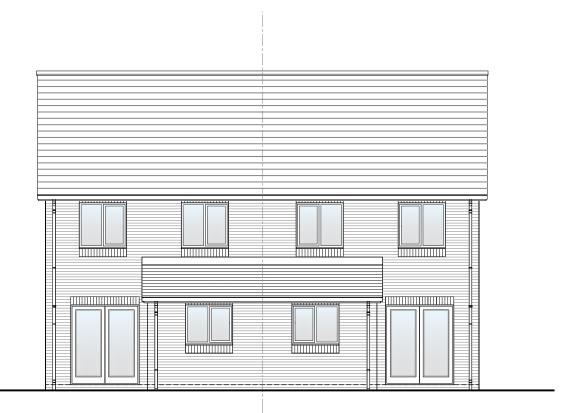

Front Elevation

Rear Elevation Right Elevation

#### Planning Elevation 1/1

| DRAWN BY   | JR                                                                                                                 | DATE      | 01/02/19             |
|------------|--------------------------------------------------------------------------------------------------------------------|-----------|----------------------|
| CHECKED BY | AH                                                                                                                 | SCALE     | 1:100@A3             |
| DWG PACK   | DRAWING NUMBER                                                                                                     |           | REVISION             |
| A/10       | SPR-PLE1/1                                                                                                         |           | D                    |
| Revisions  | Notes                                                                                                              |           | Date                 |
| A<br>B     | Lounge Window width amend<br>Canopy & Rear build out prof<br>amended. Soldier course add<br>W2 repositioned.       | iles      | 21/06/19<br>30/01/30 |
| C<br>D     | Services omitted.<br>Sidelight added to front door,<br>omitted from canopy and can<br>repositioned. Tudor boarding | opy RWP's | 14/05/20<br>23/08/21 |