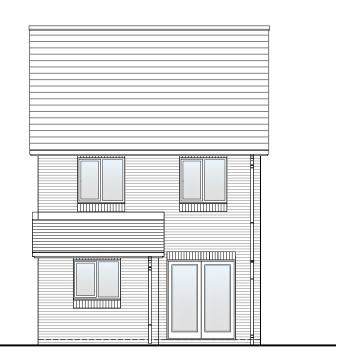

Front Elevation

Rear Elevation Right Elevation

#### Planning Elevation 1/1

| DRAWN BY   | JR                                                                                                                 | DATE      | 01/02/19             |
|------------|--------------------------------------------------------------------------------------------------------------------|-----------|----------------------|
| CHECKED BY | AH                                                                                                                 | SCALE     | 1:100@A3             |
| DWG PACK   | DRAWING NUMBER                                                                                                     |           | REVISION             |
| A/10       | SPR-PLE1/1                                                                                                         |           | D                    |
| Revisions  | Notes                                                                                                              |           | Date                 |
| A<br>B     | Lounge Window width amend<br>Canopy & Rear build out prof<br>amended. Soldier course add<br>W2 repositioned.       | iles      | 21/06/19<br>30/01/30 |
| C<br>D     | Services omitted.<br>Sidelight added to front door,<br>omitted from canopy and can<br>repositioned. Tudor boarding | opy RWP's | 14/05/20<br>23/08/21 |