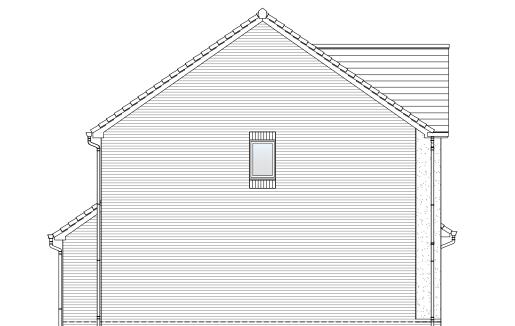

Front Elevation

Rear Elevation Right Elevation

#### Planning Elevation 1/1

| DRAWN BY   | JR                                                                                                                 | DATE      | 01/02/19             |
|------------|--------------------------------------------------------------------------------------------------------------------|-----------|----------------------|
| CHECKED BY | AH                                                                                                                 | SCALE     | 1:100@A3             |
| DWG PACK   | DRAWING NUMBER                                                                                                     |           | REVISION             |
| A/10       | SPR-PLE1/1                                                                                                         |           | D                    |
| Revisions  | Notes                                                                                                              |           | Date                 |
| A<br>B     | Lounge Window width amend<br>Canopy & Rear build out prof<br>amended. Soldier course add<br>W2 repositioned.       | iles      | 21/06/19<br>30/01/30 |
| C<br>D     | Services omitted.<br>Sidelight added to front door,<br>omitted from canopy and can<br>repositioned. Tudor boarding | opy RWP's | 14/05/20<br>23/08/21 |