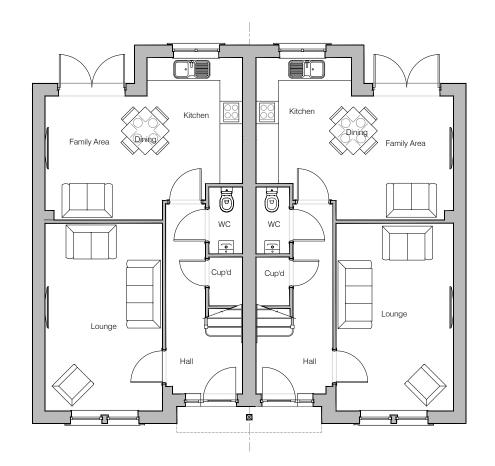

Ground Floor Layout

First Floor Layout

Planning Layout 1

| DRAWN BY   | JR                                                                                                                                                                                                    | DATE  | 01/02/19             |
|------------|-------------------------------------------------------------------------------------------------------------------------------------------------------------------------------------------------------|-------|----------------------|
| CHECKED BY | AH                                                                                                                                                                                                    | SCALE | 1:100@A3             |
| DWG PACK   | DRAWING NUMBER                                                                                                                                                                                        |       | REVISION             |
| A/10       | SPR-PLP1                                                                                                                                                                                              |       | С                    |
| Revisions  | Notes                                                                                                                                                                                                 |       | Date                 |
| A<br>B     | Lounge Window W1 width<br>Shower tray size increased<br>window repositioned.                                                                                                                          |       | 21/06/19<br>30/01/20 |
| С          | window repositioned.  Wall between Lounge and Family Area repositioned. Front door updated to have sidelight. Walls between landing and Bed 3 and Landing and Master Bed/cupboard/Bed 2 repositioned. |       | 23/08/21             |