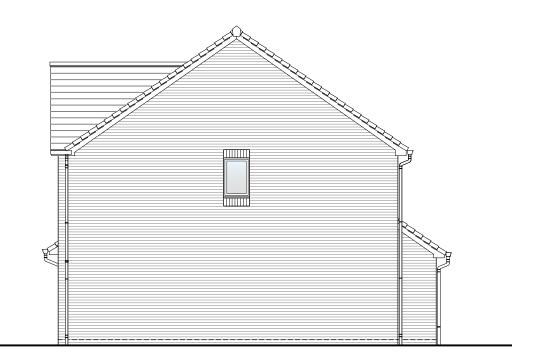

Front Elevation

Rear Elevation Right Elevation

#### Planning Elevation 1/1

| DRAWN BY   | JR                                                                                                                 | DATE      | 01/02/19             |
|------------|--------------------------------------------------------------------------------------------------------------------|-----------|----------------------|
| CHECKED BY | AH                                                                                                                 | SCALE     | 1:100@A3             |
| DWG PACK   | DRAWING NUMBER                                                                                                     |           | REVISION             |
| A/10       | SPR-PLE1/1                                                                                                         |           | D                    |
| Revisions  | Notes                                                                                                              |           | Date                 |
| A<br>B     | Lounge Window width amend<br>Canopy & Rear build out prof<br>amended. Soldier course add<br>W2 repositioned.       | iles      | 21/06/19<br>30/01/30 |
| C<br>D     | Services omitted.<br>Sidelight added to front door,<br>omitted from canopy and can<br>repositioned. Tudor boarding | opy RWP's | 14/05/20<br>23/08/21 |