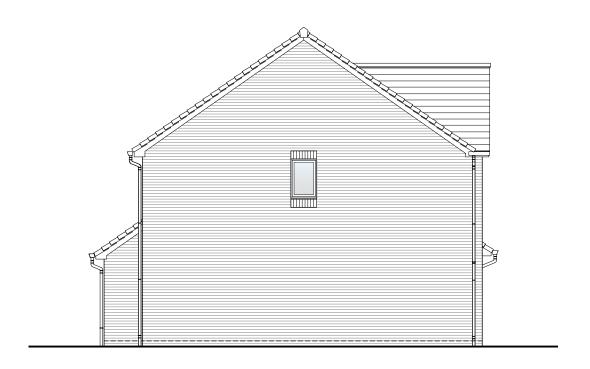

Front Elevation

Rear Elevation Right Elevation

#### Planning Elevation 1/1

| DRAWN BY   | JR                                                                                                                 | DATE      | 01/02/19             |
|------------|--------------------------------------------------------------------------------------------------------------------|-----------|----------------------|
| CHECKED BY | AH                                                                                                                 | SCALE     | 1:100@A3             |
| DWG PACK   | DRAWING NUMBER                                                                                                     |           | REVISION             |
| A/10       | SPR-PLE1/1                                                                                                         |           | D                    |
| Revisions  | Notes                                                                                                              |           | Date                 |
| A<br>B     | Lounge Window width amend<br>Canopy & Rear build out prof<br>amended. Soldier course add<br>W2 repositioned.       | iles      | 21/06/19<br>30/01/30 |
| C<br>D     | Services omitted.<br>Sidelight added to front door,<br>omitted from canopy and can<br>repositioned. Tudor boarding | opy RWP's | 14/05/20<br>23/08/21 |