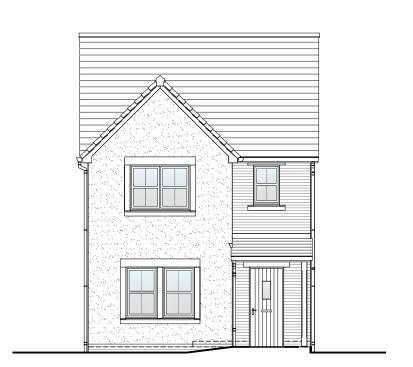

Front Elevation

Rear Elevation Right Elevation

#### Planning Elevation 1/1

| DRAWN BY   | JR                                                                                                                 | DATE      | 01/02/19             |
|------------|--------------------------------------------------------------------------------------------------------------------|-----------|----------------------|
| CHECKED BY | AH                                                                                                                 | SCALE     | 1:100@A3             |
| DWG PACK   | DRAWING NUMBER                                                                                                     |           | REVISION             |
| A/10       | SPR-PLE1/1                                                                                                         |           | D                    |
| Revisions  | Notes                                                                                                              |           | Date                 |
| A<br>B     | Lounge Window width amend<br>Canopy & Rear build out prof<br>amended. Soldier course add<br>W2 repositioned.       | iles      | 21/06/19<br>30/01/30 |
| C<br>D     | Services omitted.<br>Sidelight added to front door,<br>omitted from canopy and can<br>repositioned. Tudor boarding | opy RWP's | 14/05/20<br>23/08/21 |