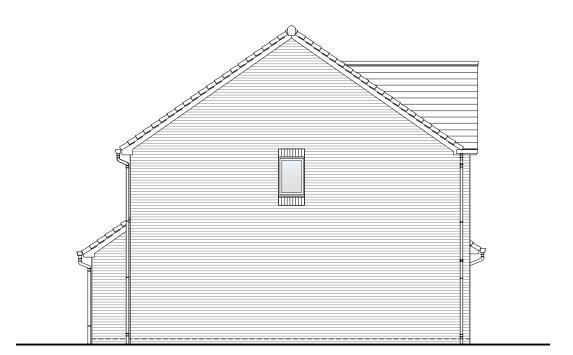

Front Elevation

Rear Elevation Right Elevation

#### Planning Elevation 1/1

| DRAWN BY   | JR                                                                                                                 | DATE      | 01/02/19             |
|------------|--------------------------------------------------------------------------------------------------------------------|-----------|----------------------|
| CHECKED BY | AH                                                                                                                 | SCALE     | 1:100@A3             |
| DWG PACK   | DRAWING NUMBER                                                                                                     |           | REVISION             |
| A/10       | SPR-PLE1/1                                                                                                         |           | D                    |
| Revisions  | Notes                                                                                                              |           | Date                 |
| A<br>B     | Lounge Window width amend<br>Canopy & Rear build out prof<br>amended. Soldier course add<br>W2 repositioned.       | iles      | 21/06/19<br>30/01/30 |
| C<br>D     | Services omitted.<br>Sidelight added to front door,<br>omitted from canopy and can<br>repositioned. Tudor boarding | opy RWP's | 14/05/20<br>23/08/21 |