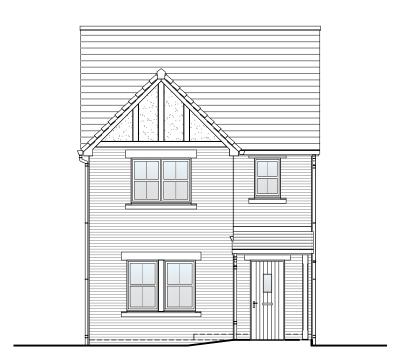

Front Elevation

Rear Elevation Right Elevation

#### Planning Elevation 1/1

| DRAWN BY   | JR                                                                                                                 | DATE      | 01/02/19             |
|------------|--------------------------------------------------------------------------------------------------------------------|-----------|----------------------|
| CHECKED BY | AH                                                                                                                 | SCALE     | 1:100@A3             |
| DWG PACK   | DRAWING NUMBER                                                                                                     |           | REVISION             |
| A/10       | SPR-PLE1/1                                                                                                         |           | D                    |
| Revisions  | Notes                                                                                                              |           | Date                 |
| A<br>B     | Lounge Window width amend<br>Canopy & Rear build out prof<br>amended. Soldier course add<br>W2 repositioned.       | iles      | 21/06/19<br>30/01/30 |
| C<br>D     | Services omitted.<br>Sidelight added to front door,<br>omitted from canopy and can<br>repositioned. Tudor boarding | opy RWP's | 14/05/20<br>23/08/21 |