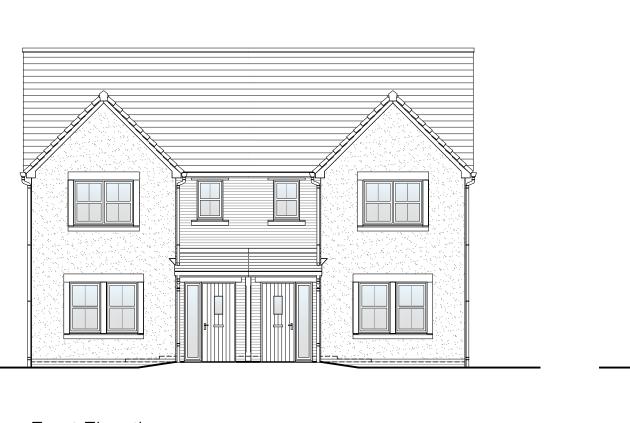

Front Elevation

Rear Elevation Right Elevation

#### Planning Elevation 1/1

| DRAWN BY   | JR                                                                                                                 | DATE      | 01/02/19             |
|------------|--------------------------------------------------------------------------------------------------------------------|-----------|----------------------|
| CHECKED BY | AH                                                                                                                 | SCALE     | 1:100@A3             |
| DWG PACK   | DRAWING NUMBER                                                                                                     |           | REVISION             |
| A/10       | SPR-PLE1/1                                                                                                         |           | D                    |
| Revisions  | Notes                                                                                                              |           | Date                 |
| A<br>B     | Lounge Window width amend<br>Canopy & Rear build out prof<br>amended. Soldier course add<br>W2 repositioned.       | iles      | 21/06/19<br>30/01/30 |
| C<br>D     | Services omitted.<br>Sidelight added to front door,<br>omitted from canopy and can<br>repositioned. Tudor boarding | opy RWP's | 14/05/20<br>23/08/21 |