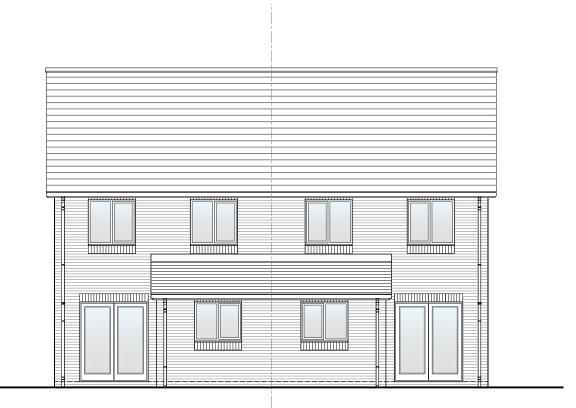

Front Elevation

Rear Elevation Right Elevation

#### Planning Elevation 1/1

| DRAWN BY   | JR                                                                                                                 | DATE      | 01/02/19             |
|------------|--------------------------------------------------------------------------------------------------------------------|-----------|----------------------|
| CHECKED BY | AH                                                                                                                 | SCALE     | 1:100@A3             |
| DWG PACK   | DRAWING NUMBER                                                                                                     |           | REVISION             |
| A/10       | SPR-PLE1/1                                                                                                         |           | D                    |
| Revisions  | Notes                                                                                                              |           | Date                 |
| A<br>B     | Lounge Window width amend<br>Canopy & Rear build out prof<br>amended. Soldier course add<br>W2 repositioned.       | iles      | 21/06/19<br>30/01/30 |
| C<br>D     | Services omitted.<br>Sidelight added to front door,<br>omitted from canopy and can<br>repositioned. Tudor boarding | opy RWP's | 14/05/20<br>23/08/21 |