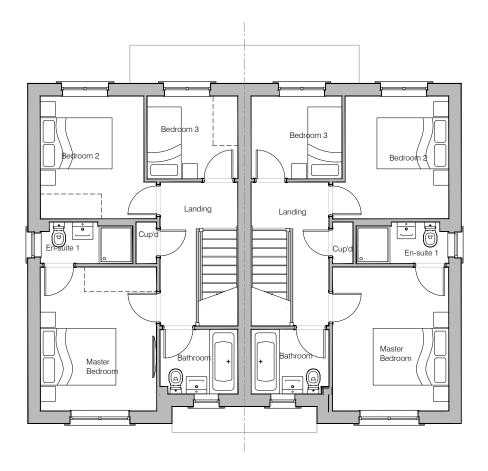

Ground Floor Layout

First Floor Layout

Planning Layout 1

| DRAWN BY   | JR                                                                                                                                                                                                    | DATE  | 01/02/19             |
|------------|-------------------------------------------------------------------------------------------------------------------------------------------------------------------------------------------------------|-------|----------------------|
| CHECKED BY | AH                                                                                                                                                                                                    | SCALE | 1:100@A3             |
| DWG PACK   | DRAWING NUMBER                                                                                                                                                                                        |       | REVISION             |
| A/10       | SPR-PLP1                                                                                                                                                                                              |       | С                    |
| Revisions  | Notes                                                                                                                                                                                                 |       | Date                 |
| A<br>B     | Lounge Window W1 width<br>Shower tray size increased<br>window repositioned.                                                                                                                          |       | 21/06/19<br>30/01/20 |
| С          | window repositioned.  Wall between Lounge and Family Area repositioned. Front door updated to have sidelight. Walls between landing and Bed 3 and Landing and Master Bed/cupboard/Bed 2 repositioned. |       | 23/08/21             |