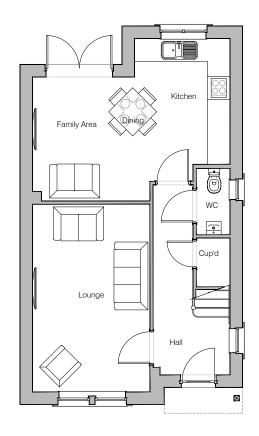

Ground Floor Layout

First Floor Layout

Planning Layout 2

| DRAWN BY   | JR                                                                                                                                       | DATE                                   | 01/02/19             |
|------------|------------------------------------------------------------------------------------------------------------------------------------------|----------------------------------------|----------------------|
| CHECKED BY | AH                                                                                                                                       | SCALE                                  | 1:100@A3             |
| DWG PACK   | DRAWING NUMBER                                                                                                                           |                                        | REVISION             |
| A/10       | SPR-PLP2                                                                                                                                 |                                        | С                    |
| Revisions  | Notes                                                                                                                                    |                                        | Date                 |
| A<br>B     | Lounge Window W1 width<br>Kitchen window reposition<br>tray size increased.                                                              |                                        | 21/06/19<br>30/01/20 |
| С          | Wall between Lounge and<br>repositioned. Walls betwee<br>Bed 3 and Landing and M<br>Bed/cupboard/Bed 2 repo<br>Windows added to Hall and | en landing and<br>laster<br>ssitioned. | 23/08/21             |