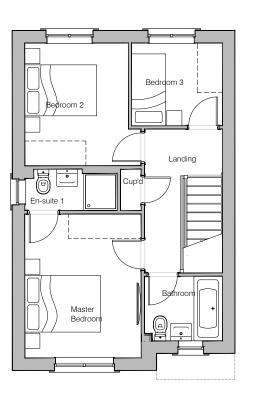

Ground Floor Layout

First Floor Layout

Planning Layout 2

| DRAWN BY   | JR                                                                                                                                       | DATE                                   | 01/02/19             |
|------------|------------------------------------------------------------------------------------------------------------------------------------------|----------------------------------------|----------------------|
| CHECKED BY | AH                                                                                                                                       | SCALE                                  | 1:100@A3             |
| DWG PACK   | DRAWING NUMBER                                                                                                                           |                                        | REVISION             |
| A/10       | SPR-PLP2                                                                                                                                 |                                        | С                    |
| Revisions  | Notes                                                                                                                                    |                                        | Date                 |
| A<br>B     | Lounge Window W1 width<br>Kitchen window reposition<br>tray size increased.                                                              |                                        | 21/06/19<br>30/01/20 |
| С          | Wall between Lounge and<br>repositioned. Walls betwee<br>Bed 3 and Landing and M<br>Bed/cupboard/Bed 2 repo<br>Windows added to Hall and | en landing and<br>laster<br>ssitioned. | 23/08/21             |