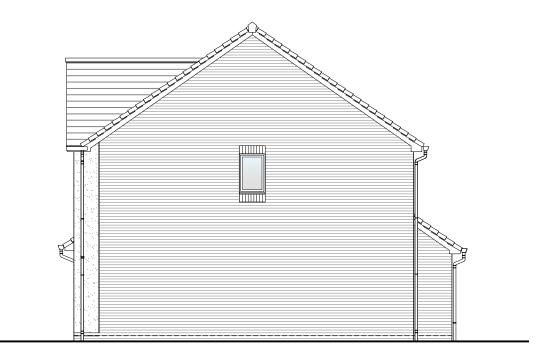

Front Elevation

Rear Elevation Right Elevation

#### Planning Elevation 1/1

| DRAWN BY   | JR                                                                                                                 | DATE      | 01/02/19             |
|------------|--------------------------------------------------------------------------------------------------------------------|-----------|----------------------|
| CHECKED BY | AH                                                                                                                 | SCALE     | 1:100@A3             |
| DWG PACK   | DRAWING NUMBER                                                                                                     |           | REVISION             |
| A/10       | SPR-PLE1/1                                                                                                         |           | D                    |
| Revisions  | Notes                                                                                                              |           | Date                 |
| A<br>B     | Lounge Window width amend<br>Canopy & Rear build out prof<br>amended. Soldier course add<br>W2 repositioned.       | iles      | 21/06/19<br>30/01/30 |
| C<br>D     | Services omitted.<br>Sidelight added to front door,<br>omitted from canopy and can<br>repositioned. Tudor boarding | opy RWP's | 14/05/20<br>23/08/21 |