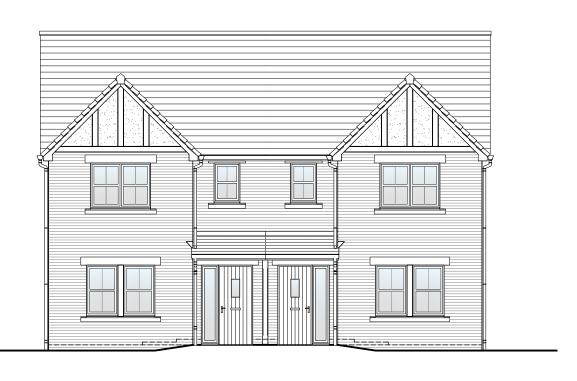

Front Elevation

Rear Elevation Right Elevation

#### Planning Elevation 1/1

| DRAWN BY   | JR                                                                                                                 | DATE      | 01/02/19             |
|------------|--------------------------------------------------------------------------------------------------------------------|-----------|----------------------|
| CHECKED BY | AH                                                                                                                 | SCALE     | 1:100@A3             |
| DWG PACK   | DRAWING NUMBER                                                                                                     |           | REVISION             |
| A/10       | SPR-PLE1/1                                                                                                         |           | D                    |
| Revisions  | Notes                                                                                                              |           | Date                 |
| A<br>B     | Lounge Window width amend<br>Canopy & Rear build out prof<br>amended. Soldier course add<br>W2 repositioned.       | iles      | 21/06/19<br>30/01/30 |
| C<br>D     | Services omitted.<br>Sidelight added to front door,<br>omitted from canopy and can<br>repositioned. Tudor boarding | opy RWP's | 14/05/20<br>23/08/21 |