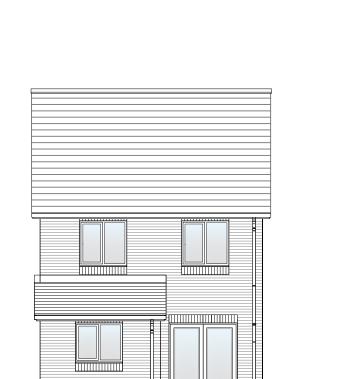

Front Elevation

Rear Elevation Right Elevation

#### Planning Elevation 1/1

| DRAWN BY   | JR                                                                                                                 | DATE      | 01/02/19             |
|------------|--------------------------------------------------------------------------------------------------------------------|-----------|----------------------|
| CHECKED BY | AH                                                                                                                 | SCALE     | 1:100@A3             |
| DWG PACK   | DRAWING NUMBER                                                                                                     |           | REVISION             |
| A/10       | SPR-PLE1/1                                                                                                         |           | D                    |
| Revisions  | Notes                                                                                                              |           | Date                 |
| A<br>B     | Lounge Window width amend<br>Canopy & Rear build out prof<br>amended. Soldier course add<br>W2 repositioned.       | iles      | 21/06/19<br>30/01/30 |
| C<br>D     | Services omitted.<br>Sidelight added to front door,<br>omitted from canopy and can<br>repositioned. Tudor boarding | opy RWP's | 14/05/20<br>23/08/21 |