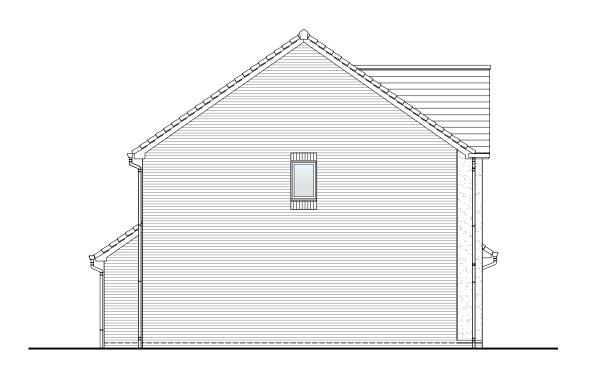

Front Elevation

Rear Elevation Right Elevation

#### Planning Elevation 1/1

| DRAWN BY   | JR                                                                                                                 | DATE      | 01/02/19             |
|------------|--------------------------------------------------------------------------------------------------------------------|-----------|----------------------|
| CHECKED BY | AH                                                                                                                 | SCALE     | 1:100@A3             |
| DWG PACK   | DRAWING NUMBER                                                                                                     |           | REVISION             |
| A/10       | SPR-PLE1/1                                                                                                         |           | D                    |
| Revisions  | Notes                                                                                                              |           | Date                 |
| A<br>B     | Lounge Window width amend<br>Canopy & Rear build out prof<br>amended. Soldier course add<br>W2 repositioned.       | iles      | 21/06/19<br>30/01/30 |
| C<br>D     | Services omitted.<br>Sidelight added to front door,<br>omitted from canopy and can<br>repositioned. Tudor boarding | opy RWP's | 14/05/20<br>23/08/21 |