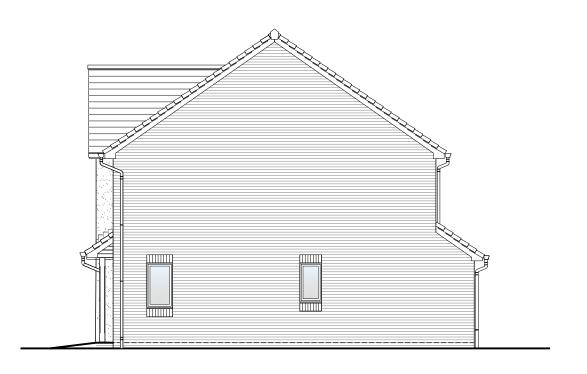

Front Elevation

Rear Elevation Right Elevation

#### Planning Elevation 1/1

| DRAWN BY   | JR                                                                                                                 | DATE      | 01/02/19             |
|------------|--------------------------------------------------------------------------------------------------------------------|-----------|----------------------|
| CHECKED BY | AH                                                                                                                 | SCALE     | 1:100@A3             |
| DWG PACK   | DRAWING NUMBER                                                                                                     |           | REVISION             |
| A/10       | SPR-PLE1/1                                                                                                         |           | D                    |
| Revisions  | Notes                                                                                                              |           | Date                 |
| A<br>B     | Lounge Window width amend<br>Canopy & Rear build out prof<br>amended. Soldier course add<br>W2 repositioned.       | iles      | 21/06/19<br>30/01/30 |
| C<br>D     | Services omitted.<br>Sidelight added to front door,<br>omitted from canopy and can<br>repositioned. Tudor boarding | opy RWP's | 14/05/20<br>23/08/21 |