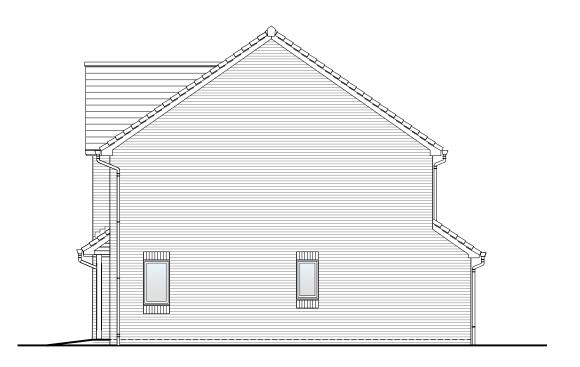

Front Elevation

Rear Elevation Right Elevation

#### Planning Elevation 1/1

| DRAWN BY   | JR                                                                                                                 | DATE      | 01/02/19             |
|------------|--------------------------------------------------------------------------------------------------------------------|-----------|----------------------|
| CHECKED BY | AH                                                                                                                 | SCALE     | 1:100@A3             |
| DWG PACK   | DRAWING NUMBER                                                                                                     |           | REVISION             |
| A/10       | SPR-PLE1/1                                                                                                         |           | D                    |
| Revisions  | Notes                                                                                                              |           | Date                 |
| A<br>B     | Lounge Window width amend<br>Canopy & Rear build out prof<br>amended. Soldier course add<br>W2 repositioned.       | iles      | 21/06/19<br>30/01/30 |
| C<br>D     | Services omitted.<br>Sidelight added to front door,<br>omitted from canopy and can<br>repositioned. Tudor boarding | opy RWP's | 14/05/20<br>23/08/21 |