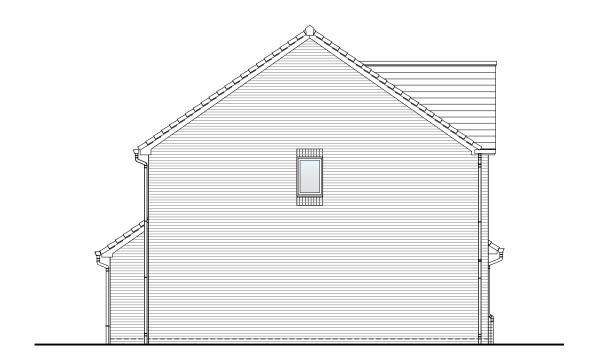

Rear Elevation Right Elevation

SPENCER (A)

Planning Elevation 1/1

| DRAWN BY   | JR                                                                                                                             | DATE  | 01/02/19             |  |
|------------|--------------------------------------------------------------------------------------------------------------------------------|-------|----------------------|--|
| CHECKED BY | AH                                                                                                                             | SCALE | 1:100@A3             |  |
| DWG PACK   | DRAWING NUMBER                                                                                                                 |       | REVISION             |  |
| A/05       | SPR-PLE1/                                                                                                                      | I     | С                    |  |
| Revisions  | Notes                                                                                                                          |       | Date                 |  |
| A<br>B     | Lounge Window width amended.<br>Canopy & Rear build out profiles<br>amended. Soldier course added over W2.<br>W2 repositioned. |       | 21/06/19<br>30/01/30 |  |
| С          | Services omitted.                                                                                                              |       | 14/05/20             |  |
|            | ©Story Homes.                                                                                                                  |       |                      |  |