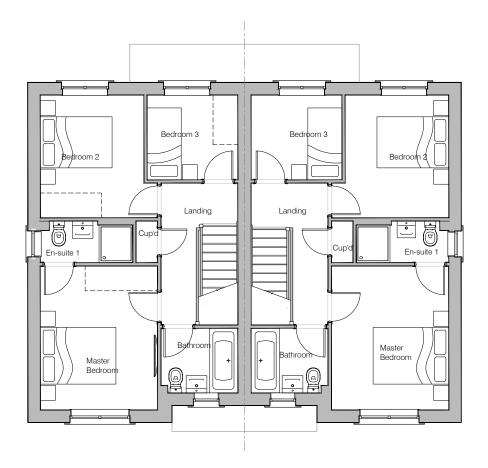

Ground Floor Layout

First Floor Layout

Planning Layout 1

| DRAWN BY   | JR                                                                       | DATE  | 01/02/19             |
|------------|--------------------------------------------------------------------------|-------|----------------------|
| CHECKED BY | AH                                                                       | SCALE | 1:100@A3             |
| DWG PACK   | DRAWING NUMBER                                                           |       | REVISION             |
| A/05       | SPR-PLP1                                                                 |       | В                    |
| Revisions  | Notes                                                                    |       | Date                 |
| A<br>B     | Lounge Window W1 wic<br>Shower tray size increas<br>window repositioned. |       | 21/06/19<br>30/01/20 |
|            | @Stom: Ho                                                                |       |                      |