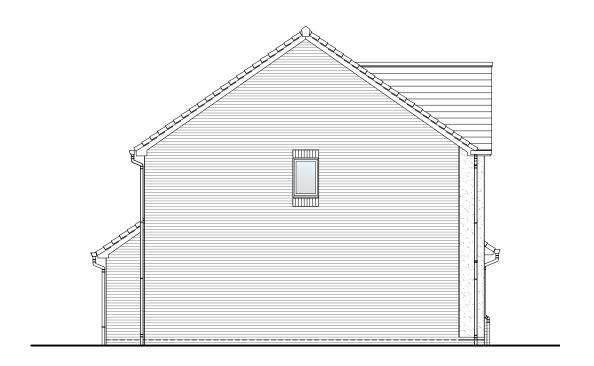

Rear Elevation Right Elevation

SPENCER (A)

Planning Elevation 1/1

| DRAWN BY   | JR                                                                                                                             | DATE  | 01/02/19             |  |
|------------|--------------------------------------------------------------------------------------------------------------------------------|-------|----------------------|--|
| CHECKED BY | AH                                                                                                                             | SCALE | 1:100@A3             |  |
| DWG PACK   | DRAWING NUMBER                                                                                                                 |       | REVISION             |  |
| A/05       | SPR-PLE1/                                                                                                                      | I     | С                    |  |
| Revisions  | Notes                                                                                                                          |       | Date                 |  |
| A<br>B     | Lounge Window width amended.<br>Canopy & Rear build out profiles<br>amended. Soldier course added over W2.<br>W2 repositioned. |       | 21/06/19<br>30/01/30 |  |
| С          | Services omitted.                                                                                                              |       | 14/05/20             |  |
|            | ©Story Homes.                                                                                                                  |       |                      |  |