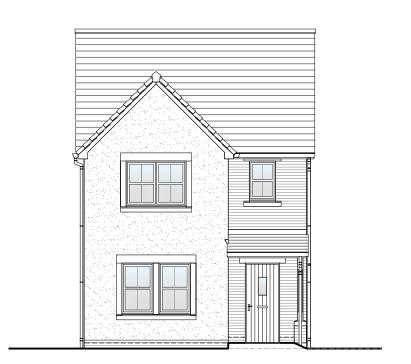

### Planning Elevation 2/1

| DRAWN BY   | JR                                                                                               | DATE  | 01/02/19 |
|------------|--------------------------------------------------------------------------------------------------|-------|----------|
| CHECKED BY | AH                                                                                               | SCALE | 1:100@A3 |
| DWG PACK   | DRAWING NUMBER                                                                                   |       | REVISION |
| A/05       | SPR-PLE2/1                                                                                       |       | С        |
| Revisions  | Notes                                                                                            |       | Date     |
| А          | Lounge Window width amended. Front RH<br>RWP moved to discharge down gable not<br>low level roof |       | 21/06/19 |
| В          | Canopy & Rear build out profiles<br>amended. Soldier course added over W2.<br>W2 repositioned.   |       | 30/01/20 |
| С          | Services omitted.                                                                                |       | 14/05/20 |
|            |                                                                                                  |       |          |
|            |                                                                                                  |       |          |

Front Elevation

Rear Elevation

Left Elevation

Right Elevation