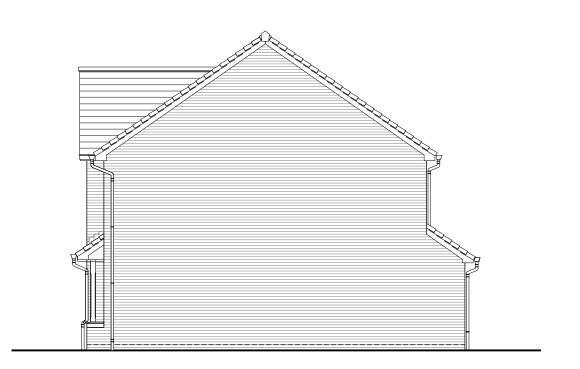

Rear Elevation Right Elevation

SPENCER (A)

Planning Elevation 1/1

| DRAWN BY   | JR                                                                                                                             | DATE  | 01/02/19             |  |
|------------|--------------------------------------------------------------------------------------------------------------------------------|-------|----------------------|--|
| CHECKED BY | AH                                                                                                                             | SCALE | 1:100@A3             |  |
| DWG PACK   | DRAWING NUMBER                                                                                                                 |       | REVISION             |  |
| A/05       | SPR-PLE1/                                                                                                                      | I     | С                    |  |
| Revisions  | Notes                                                                                                                          |       | Date                 |  |
| A<br>B     | Lounge Window width amended.<br>Canopy & Rear build out profiles<br>amended. Soldier course added over W2.<br>W2 repositioned. |       | 21/06/19<br>30/01/30 |  |
| С          | Services omitted.                                                                                                              |       | 14/05/20             |  |
|            | ©Story Homes.                                                                                                                  |       |                      |  |