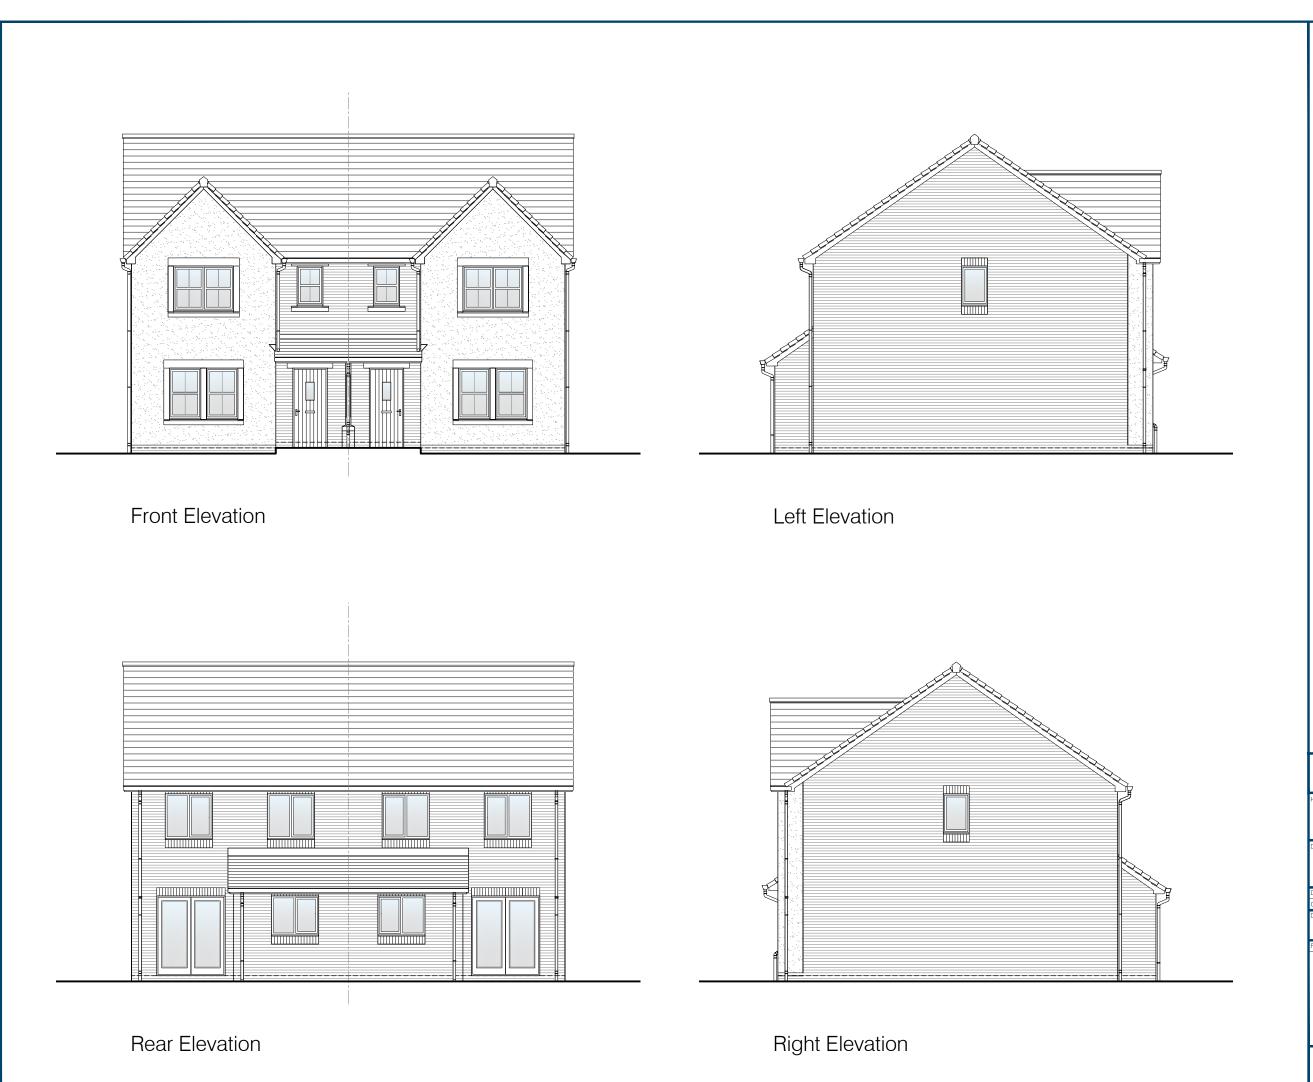

### Planning Elevation 2/1

| DRAWN BY   | JR                                                                                               | DATE  | 01/02/19 |
|------------|--------------------------------------------------------------------------------------------------|-------|----------|
| CHECKED BY | AH                                                                                               | SCALE | 1:100@A3 |
| DWG PACK   | DRAWING NUMBER                                                                                   |       | REVISION |
| A/05       | SPR-PLE2/1                                                                                       |       | С        |
| Revisions  | Notes                                                                                            |       | Date     |
| А          | Lounge Window width amended. Front RH<br>RWP moved to discharge down gable not<br>low level roof |       | 21/06/19 |
| В          | Canopy & Rear build out profiles<br>amended. Soldier course added over W2.<br>W2 repositioned.   |       | 30/01/20 |
| С          | Services omitted.                                                                                |       | 14/05/20 |
|            |                                                                                                  |       |          |
|            |                                                                                                  |       |          |

Front Elevation

Rear Elevation

Left Elevation

Right Elevation