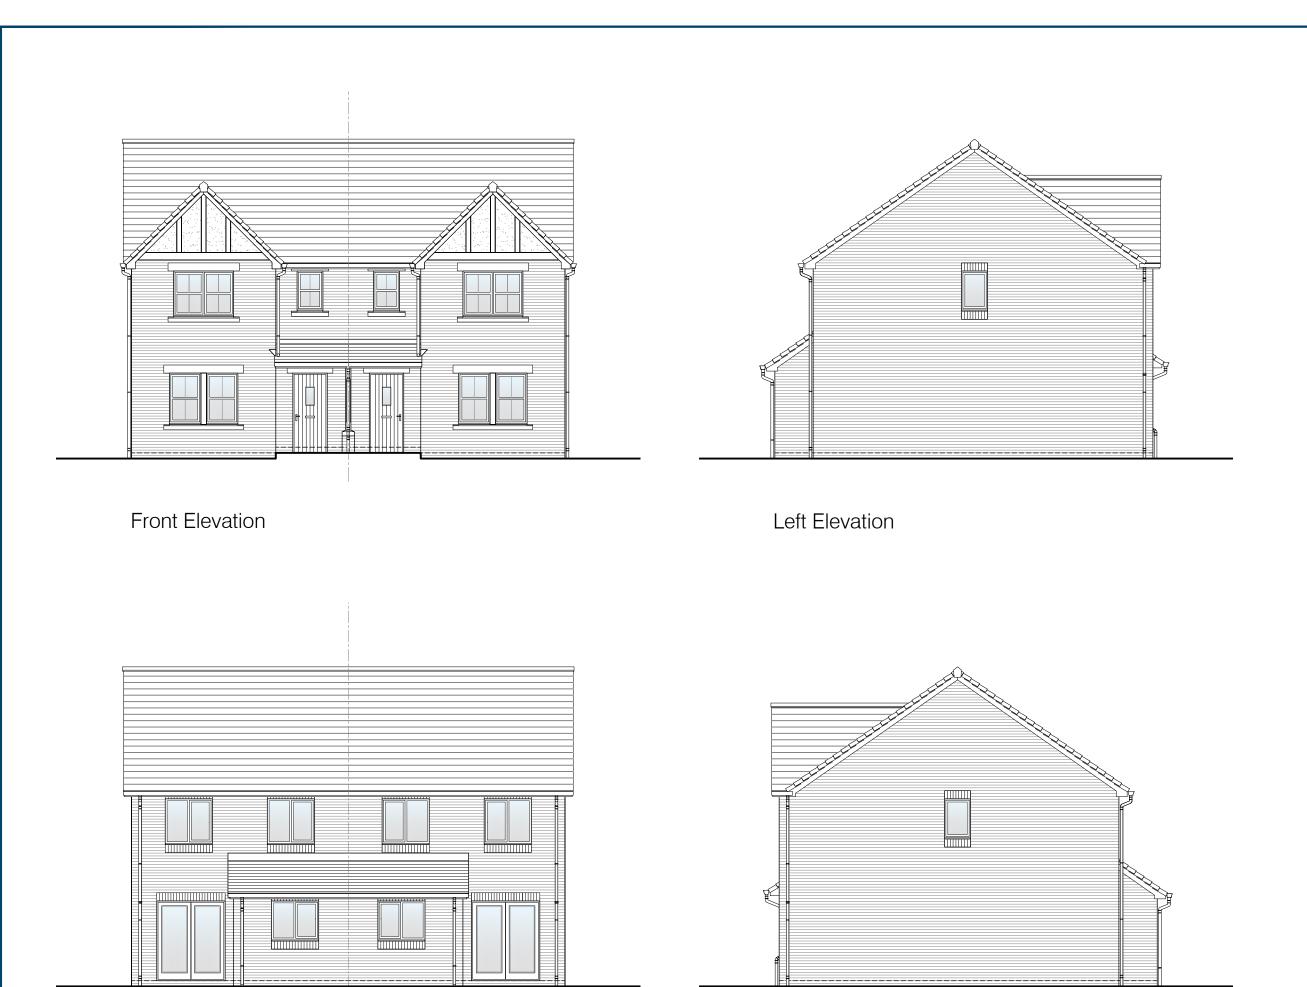

Rear Elevation Right Elevation

SPENCER (A)

Planning Elevation 1/1

| DRAWN BY   | JR                                                                                                                             | DATE  | 01/02/19             |  |
|------------|--------------------------------------------------------------------------------------------------------------------------------|-------|----------------------|--|
| CHECKED BY | AH                                                                                                                             | SCALE | 1:100@A3             |  |
| DWG PACK   | DRAWING NUMBER                                                                                                                 |       | REVISION             |  |
| A/05       | SPR-PLE1/                                                                                                                      | I     | С                    |  |
| Revisions  | Notes                                                                                                                          |       | Date                 |  |
| A<br>B     | Lounge Window width amended.<br>Canopy & Rear build out profiles<br>amended. Soldier course added over W2.<br>W2 repositioned. |       | 21/06/19<br>30/01/30 |  |
| С          | Services omitted.                                                                                                              |       | 14/05/20             |  |
|            | ©Story Homes.                                                                                                                  |       |                      |  |

Front Elevation

Rear Elevation

Left Elevation

Right Elevation