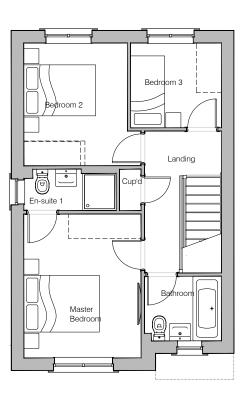

Ground Floor Layout

First Floor Layout

Planning Layout 2

| DRAWN BY   | JR                                                                          | DATE  | 01/02/19             |
|------------|-----------------------------------------------------------------------------|-------|----------------------|
| CHECKED BY | AH                                                                          | SCALE | 1:100@A3             |
| DWG PACK   | DRAWING NUMBER                                                              |       | REVISION             |
| A/05       | SPR-PLP2                                                                    |       | В                    |
| Revisions  | Notes                                                                       |       | Date                 |
| A<br>B     | Lounge Window W1 width<br>Kitchen window reposition<br>tray size increased. |       | 21/06/19<br>30/01/20 |