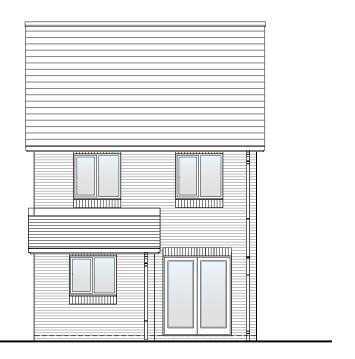

### Planning Elevation 2/1

| DRAWN BY   | JR                                                                                               | DATE  | 01/02/19 |
|------------|--------------------------------------------------------------------------------------------------|-------|----------|
| CHECKED BY | AH                                                                                               | SCALE | 1:100@A3 |
| DWG PACK   | DRAWING NUMBER                                                                                   |       | REVISION |
| A/05       | SPR-PLE2/1                                                                                       |       | С        |
| Revisions  | Notes                                                                                            |       | Date     |
| А          | Lounge Window width amended. Front RH<br>RWP moved to discharge down gable not<br>low level roof |       | 21/06/19 |
| В          | Canopy & Rear build out profiles<br>amended. Soldier course added over W2.<br>W2 repositioned.   |       | 30/01/20 |
| С          | Services omitted.                                                                                |       | 14/05/20 |
|            |                                                                                                  |       |          |
|            |                                                                                                  |       |          |

Front Elevation

Rear Elevation

Left Elevation

Right Elevation