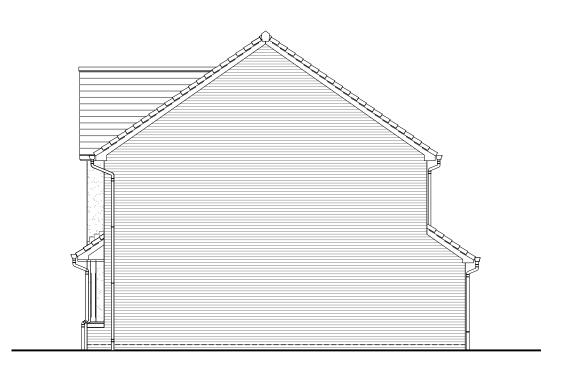

Rear Elevation Right Elevation

SPENCER (A)

Planning Elevation 1/1

| DRAWN BY   | JR                                                                                                                             | DATE  | 01/02/19             |  |
|------------|--------------------------------------------------------------------------------------------------------------------------------|-------|----------------------|--|
| CHECKED BY | AH                                                                                                                             | SCALE | 1:100@A3             |  |
| DWG PACK   | DRAWING NUMBER                                                                                                                 |       | REVISION             |  |
| A/05       | SPR-PLE1/                                                                                                                      | I     | С                    |  |
| Revisions  | Notes                                                                                                                          |       | Date                 |  |
| A<br>B     | Lounge Window width amended.<br>Canopy & Rear build out profiles<br>amended. Soldier course added over W2.<br>W2 repositioned. |       | 21/06/19<br>30/01/30 |  |
| С          | Services omitted.                                                                                                              |       | 14/05/20             |  |
|            | ©Story Homes.                                                                                                                  |       |                      |  |