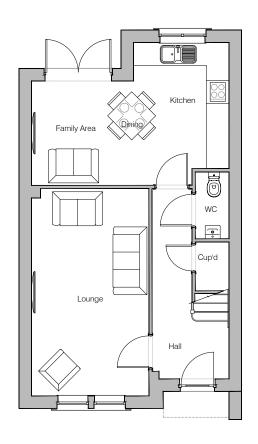

Ground Floor Layout

First Floor Layout

Planning Layout 2

| DRAWN BY   | JR                                                                          | DATE  | 01/02/19             |
|------------|-----------------------------------------------------------------------------|-------|----------------------|
| CHECKED BY | AH                                                                          | SCALE | 1:100@A3             |
| DWG PACK   | DRAWING NUMBER                                                              |       | REVISION             |
| A/05       | SPR-PLP2                                                                    |       | В                    |
| Revisions  | Notes                                                                       |       | Date                 |
| A<br>B     | Lounge Window W1 width<br>Kitchen window reposition<br>tray size increased. |       | 21/06/19<br>30/01/20 |