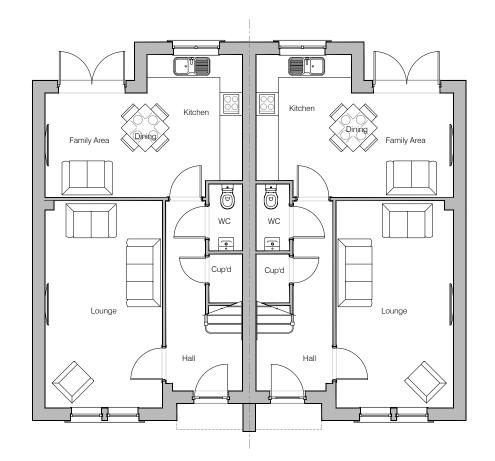

Ground Floor Layout

First Floor Layout

Planning Layout 1

| DRAWN BY   | JR                                                                       | DATE  | 01/02/19             |
|------------|--------------------------------------------------------------------------|-------|----------------------|
| CHECKED BY | AH                                                                       | SCALE | 1:100@A3             |
| DWG PACK   | DRAWING NUMBER                                                           |       | REVISION             |
| A/05       | SPR-PLP1                                                                 |       | В                    |
| Revisions  | Notes                                                                    |       | Date                 |
| A<br>B     | Lounge Window W1 wic<br>Shower tray size increas<br>window repositioned. |       | 21/06/19<br>30/01/20 |
|            | @Stom: Ho                                                                |       |                      |