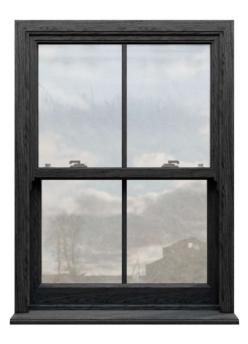

## **Specification**

UPVC : Spectus Heritage Conservation range

**Width**: 1150mm Height: 1850mm External Colour: Anthracite Grey Woodgrain Internal Colour: Smooth White **Corner Type**: Mechanical Joints Sash Horns: Yes Hardware Type: Standard (none locking) Hardware Colour: Graphite Glass Type: Toughened Double Glazed Argon Filled Acoustic Laminated (A Rated 1.4 U-Value) Glass Pattern: Clear Trickle Vents: None Bottom Rail: Deep Cill (Integrated Upstand): 210mm D Handles: None Pole Eves: None Right Add On (included in overall width): None Left Add On (included in overall width): None Top Add On (included in overall height): None Top Sash Design: 1 Vertical Bottom Sash Design: 1 Vertical **Choose your Bar Type**: Astragal (surface mounted) Weather Bar: Yes Travel Restrictors: None Security Upgrade: None Fire Escape: No Midrail: Slimline Midrail (37mm)

## **UPVC Heritage Casement windows**

850 width x 870 height X 2

Astragal bar surface mounted as detailed in design assess statement.