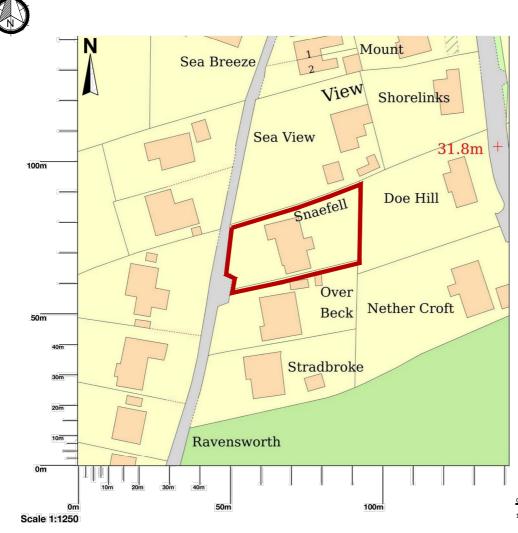

d by: 297019,510964 297161,511106. Produced on 08 December 2021 from the OS National Geographic Data s prohibited without the prior permission of Ordnance Survey. © Crown copyright 2021. Supplied by UKPlanr ıer (100054135). Unique plan reference: p2c/uk/725982/981921

Mr & Mrs Benedicic Snaefell St. Bees CA27 0BD

Proposed Refurbishment

Location Plan

12.2021 1:1250 @ A4 LP

**Planning** 

2021.08

40 0 5 10 20 30 50 60 70 80 90 100