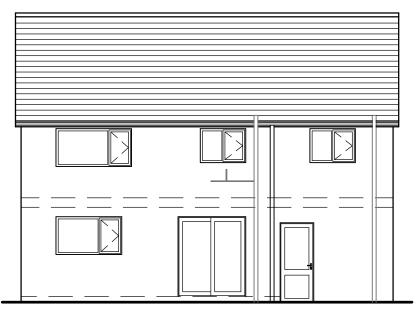

EXISTING REAR ELEVATION



## EXISTING GROUND FLOOR

Client:

Mrs Sallie Thompson
95 Valley Park, Whitehaven, CA28 8BA
Single Storey Rear Extension
Location \$\pm\$ Existing Layouts
1: 100 Address: Scheme:

Drawing:

Scale: Date: March 2022 Drawing No: 1/001A









EXISTING ROOF PLAN / SITE LAYOUT Scale 1:200





## PROPOSED GROUND FLOOR

Client:

Mrs Sallie Thompson 95 Valley Park, Whitehaven, CA28 8BA Single Storey Rear Extension Address: Scheme:

Proposed Layouts
1:100 Drawing: Scale: Date: March 20 Drawing No: 1/002A March 2022

Roof - Timber rafters with concrete roofing tiles, to match existing Windows / Doors - UPVC Framed double glazed glazing, with opening sashes as shown, Anthracite to match existing

Proposed Extension: Finish - Facing Brickwork



PROPOSED ROOF PLAN / SIT