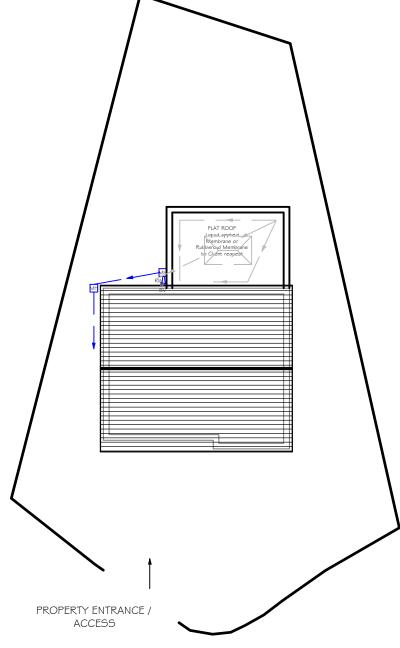

EXISTING REAR ELEVATION



## EXISTING GROUND FLOOR

Client:

Mrs Sallie Thompson
95 Valley Park, Whitehaven, CA28 8BA
Single Storey Rear Extension
Location \$\pm\$ Existing Layouts
1: 100 Address: Scheme:

Drawing:

Scale: Date: March 2022 Drawing No: 1/001A









EXISTING ROOF PLAN / SITE LAYOUT Scale 1:200





## PROPOSED GROUND FLOOR

Client:

Mrs Sallie Thompson 95 Valley Park, Whitehaven, CA28 8BA Single Storey Rear Extension Address: Scheme:

Proposed Layouts
1:100 Drawing: Scale: Date: March 20 Drawing No: 1/002A March 2022

Roof - Timber rafters with concrete roofing tiles, to match existing Windows / Doors - UPVC Framed double glazed glazing, with opening sashes as shown, Anthracite to match existing

Proposed Extension: Finish - Facing Brickwork



PROPOSED ROOF PLAN / SITE LAYOUT Scale 1:200