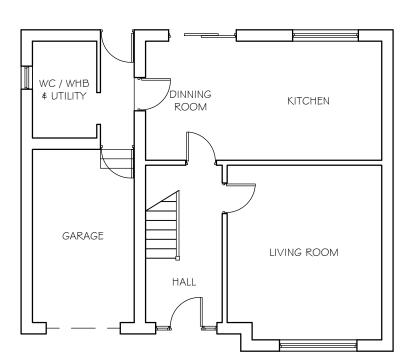

## EXISTING GROUND FLOOR

Client:

Mrs Sallie Thompson
95 Valley Park, Whitehaven, CA28 8BA
Single Storey Rear Extension
Location \$\pm\$ Existing Layouts
1: 100 Address: Scheme:

Drawing:

Scale: Date: March 2022 Drawing No: 1/001A