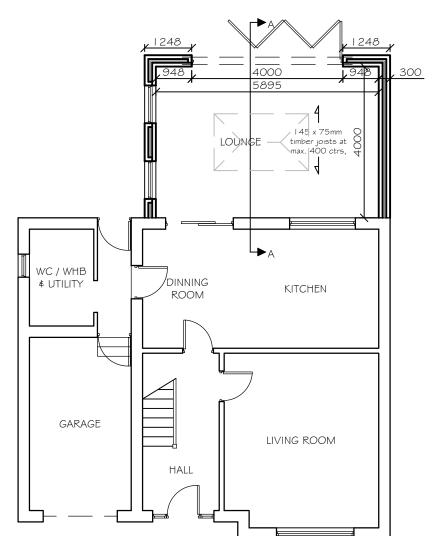

## PROPOSED GROUND FLOOR

Client:

Mrs Sallie Thompson 95 Valley Park, Whitehaven, CA28 8BA Single Storey Rear Extension Address: Scheme:

Proposed Layouts
1:100 Drawing: Scale: Date: March 20 Drawing No: 1/002A March 2022

Roof - Timber rafters with concrete roofing tiles, to match existing Windows / Doors - UPVC Framed double glazed glazing, with opening sashes as shown, Anthracite to match existing

Proposed Extension: Finish - Facing Brickwork