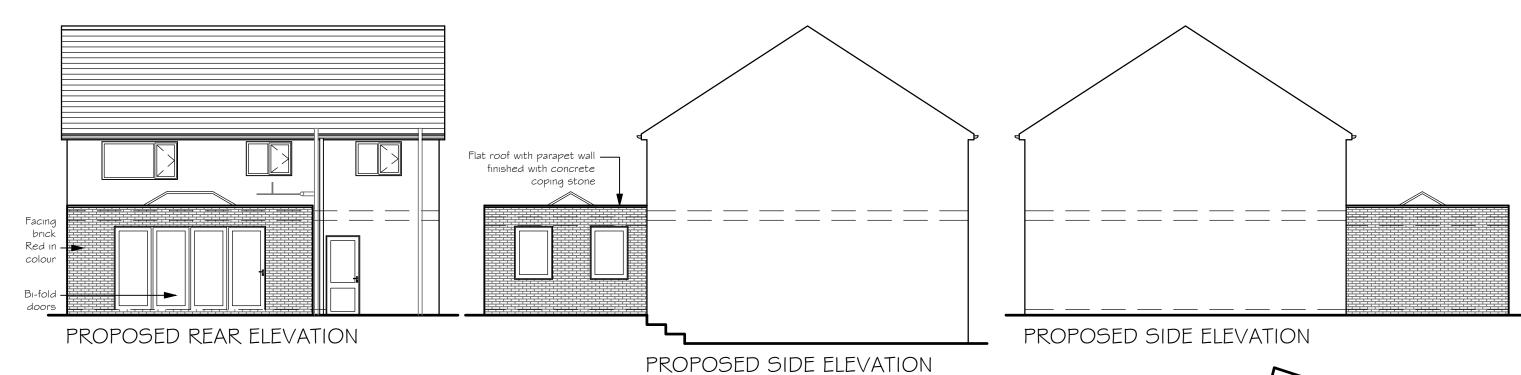

EXISTING REAR ELEVATION



## EXISTING GROUND FLOOR

Client:

Mrs Sallie Thompson
95 Valley Park, Whitehaven, CA28 8BA
Single Storey Rear Extension
Location \$\pm\$ Existing Layouts
1: 100 Address: Scheme:

Drawing:

Scale: Date: March 2022 Drawing No: 1/001A









EXISTING ROOF PLAN / SITE LAYOUT Scale 1:200





## PROPOSED GROUND FLOOR

Client:

Mrs Sallie Thompson 95 Valley Park, Whitehaven, CA28 8BA Single Storey Rear Extension Address: Scheme:

Proposed Layouts
1:100 Drawing: Scale: Date: March 20 Drawing No: 1/002A March 2022

Roof - Timber rafters with concrete roofing tiles, to match existing Windows / Doors - UPVC Framed double glazed glazing, with opening sashes as shown, Anthracite to match existing

Proposed Extension: Finish - Facing Brickwork



PROPOSED ROOF PLAN / SITE LAYOUT Scale 1:200