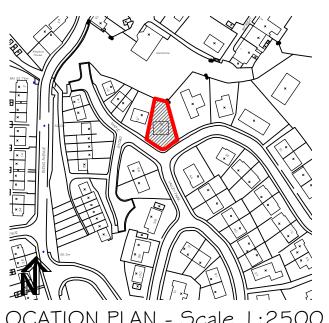

EXISTING REAR ELEVATION



## EXISTING GROUND FLOOR

Client:

Mrs Sallie Thompson
95 Valley Park, Whitehaven, CA28 8BA
Single Storey Rear Extension
Location \$\pm\$ Existing Layouts
1: 100 Address: Scheme:

Drawing:

Scale: Date: March 2022 Drawing No: 1/001A









EXISTING ROOF PLAN / SITE LAYOUT Scale 1:200





## PROPOSED GROUND FLOOR

Client:

Mrs Sallie Thompson 95 Valley Park, Whitehaven, CA28 8BA Single Storey Rear Extension Address: Scheme:

Proposed Layouts
1:100 Drawing: Scale: Date: March 20 Drawing No: 1/002A March 2022

Roof - Timber rafters with concrete roofing tiles, to match existing Windows / Doors - UPVC Framed double glazed glazing, with opening sashes as shown, Anthracite to match existing

Proposed Extension: Finish - Facing Brickwork



PROPOSED ROOF PLAN / SITE LAYOUT Scale 1:200