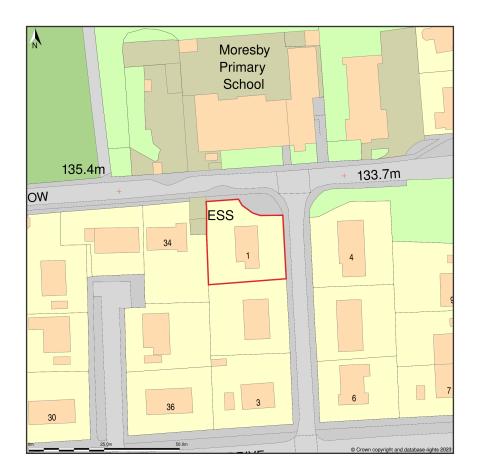

## 1, Churchill Drive, Moresby Parks, Cumberland, CA28 8UZ

Location Plan shows area bounded by: 299462.82, 519539.37 299604.25, 519680.79 (at a scale of 1:1250), OSGridRef: NX99531961. The representation of a road, track or path is no evidence of a right of way. The representation of features as lines is no evidence of a property boundary.

Produced on 30th Oct 2023 from the Ordnance Survey National Geographic Database and incorporating surveyed revision available at this date. Reproduction in whole or part is prohibited without the prior permission of Ordnance Survey. © Crown copyright 2023. Supplied by www.buyaplan.co.uk a licensed Ordnance Survey partner (100053143). Unique plan reference: #00833655-5926FD.