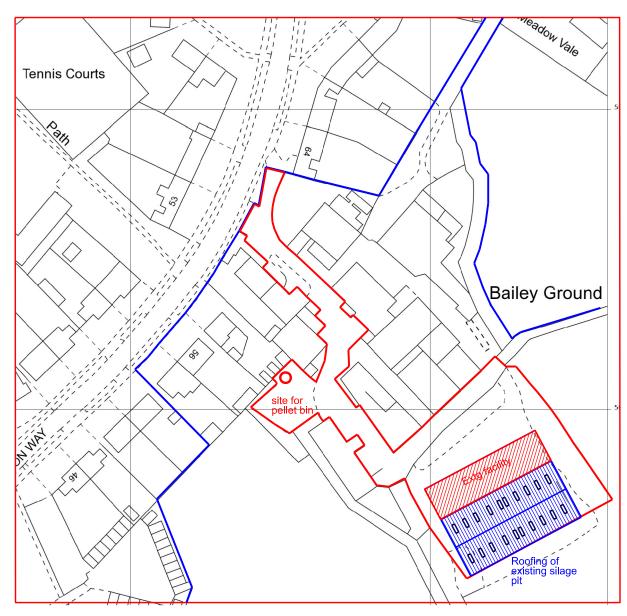

SCALE 50m 150m 75m Scale: 1:1250 @ A4 Richard J Lindsay Home Dale Low Scales Client Mr. S Mawson Date: Job Title Drawn: Roofing of existing silage pit at Bailey Ground Farm, Santon Way, Seascale Wigton CA7 3NE mar 2022 Job No: Drawing Title Drwg No: Rev: email: calvadesign46@gmail.com Location plan 310 01101 03 Mob: 07921 949618