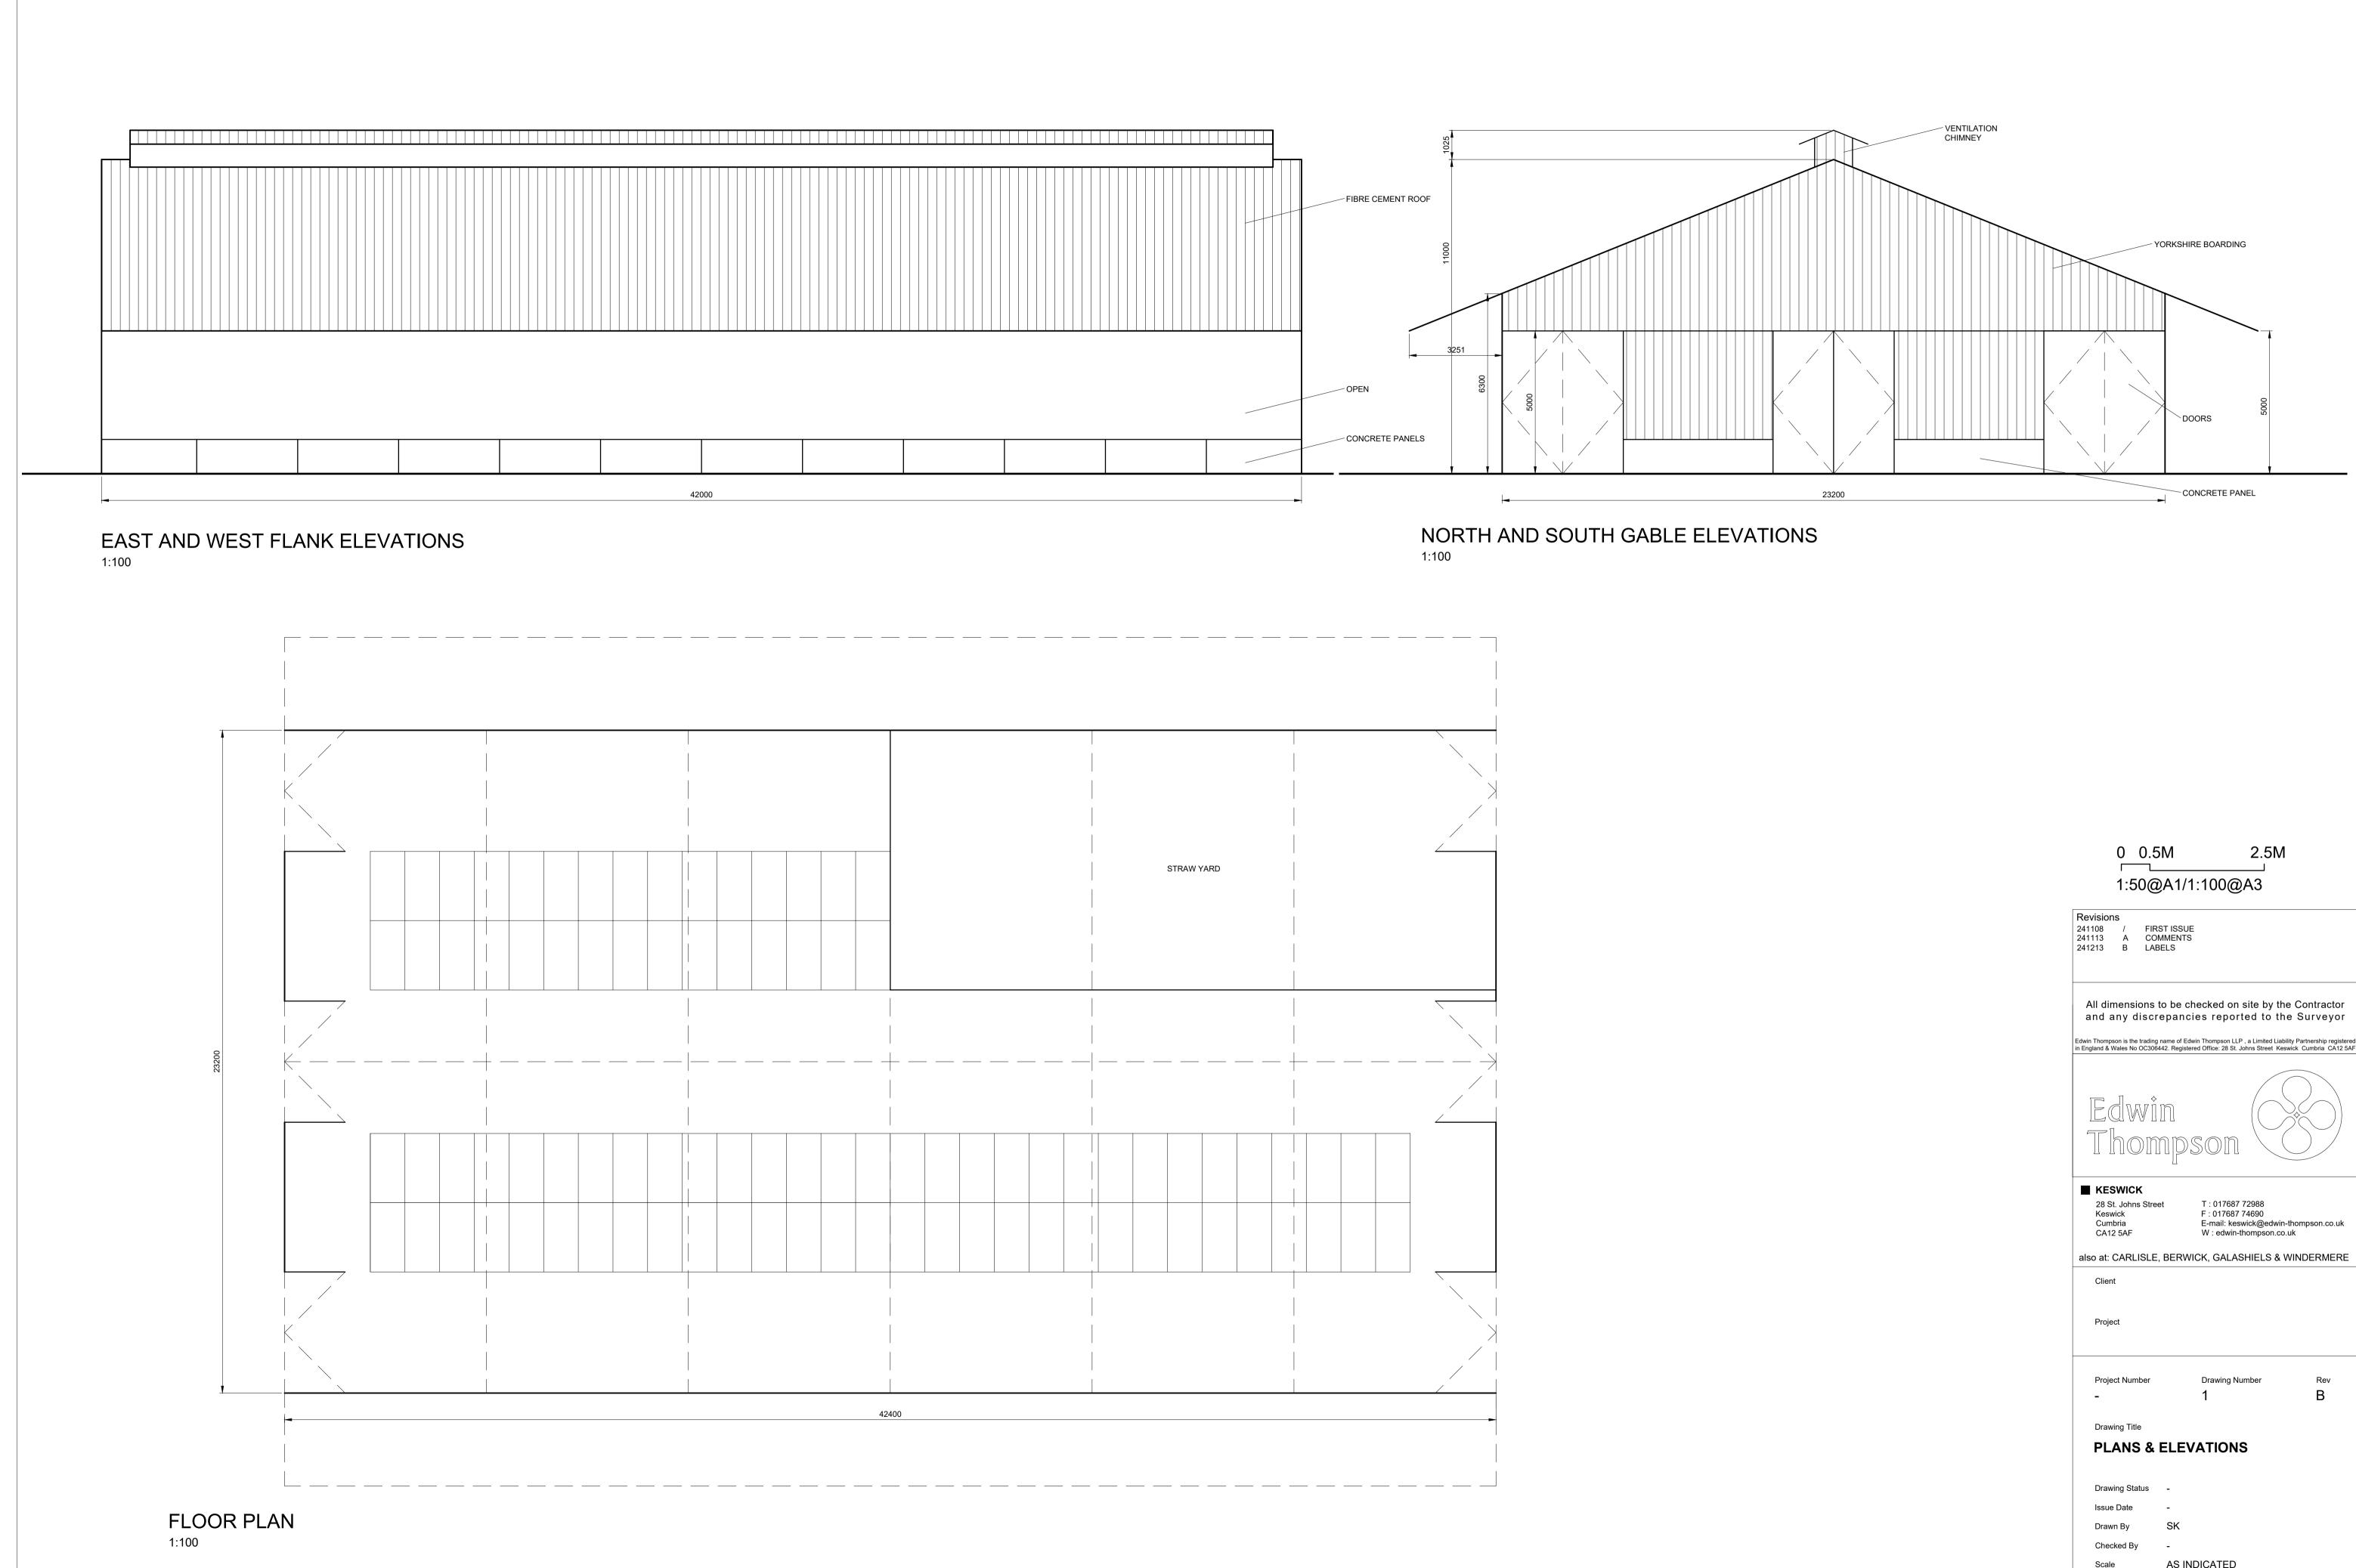

| 0                             | 0.5        | Μ                         |                        | 2.5M                              |                                                        |
|-------------------------------|------------|---------------------------|------------------------|-----------------------------------|--------------------------------------------------------|
| 1:50@A1/1:100@A3              |            |                           |                        |                                   |                                                        |
|                               | A CON      | ST ISSUE<br>IMENTS<br>ELS |                        |                                   |                                                        |
|                               |            |                           |                        |                                   | e Contractor<br>e Surveyor                             |
|                               |            |                           |                        |                                   | oility Partnership registered<br>swick Cumbria CA12 5A |
| Ed<br>Th                      |            |                           | son                    |                                   |                                                        |
| Keswick<br>Cumbria<br>CA12 5A | ohns Stree | -                         | W : edwin-th           | 74690<br>vick@edwin<br>nompson.co | -thompson.co.uk<br>.uk<br>WINDERMERE                   |
| Client                        | RLIJLE,    |                           | JR, GALAS              |                                   | WINDERMERE                                             |
| Project                       |            |                           |                        |                                   |                                                        |
| Project N<br>-                | lumber     |                           | Drawing Nu<br><b>1</b> | mber                              | Rev<br>B                                               |
| Drawing                       | Title      |                           |                        |                                   |                                                        |
| PLAN                          | NS & I     | ELEV                      | ATIONS                 | 6                                 |                                                        |
| Drawing                       | Status     | -                         |                        |                                   |                                                        |
| Issue Da                      |            | -                         |                        |                                   |                                                        |
| Drawn B                       | -          | SK                        |                        |                                   |                                                        |
| Checked                       | l By       | -                         |                        |                                   |                                                        |
| Scale                         |            | AS INE                    | DICATED                |                                   |                                                        |