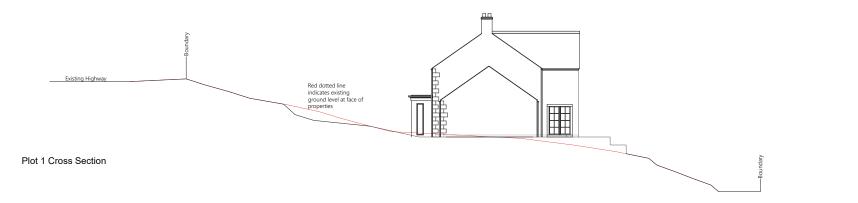

## Longitudinal Section

| Solway House Business Centre,<br>Parkhouse Road,<br>Carlisle<br>CA6 4BY | t 01228 510616<br>e admin@ashwooddesign.co.uk<br>w www.ashwooddesign.co.uk |
|-------------------------------------------------------------------------|----------------------------------------------------------------------------|
| Purpose:<br>Planning                                                    |                                                                            |
| Client:                                                                 |                                                                            |
| -                                                                       |                                                                            |
| Project:                                                                |                                                                            |
| Land Adjacent to                                                        | St Bees School                                                             |

Site Sections

| Scale: | Sheet Size: | Drawn: | Date: |
|--------|-------------|--------|-------|
| 1/100  | A1          | HRH    | 12/22 |
|        |             |        |       |
| 2068   | 012         |        | -     |