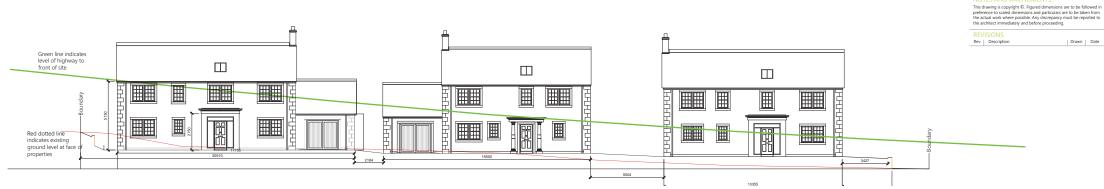

## Longitudinal Section

| Solway House Business Centre,<br>Parkhouse Road,<br>Carlisle<br>CA6 4BY | t 01228 510616<br>e admin@ashwooddesign.co.uk<br>w www.ashwooddesign.co.uk |
|-------------------------------------------------------------------------|----------------------------------------------------------------------------|
| Purpose:<br>Planning                                                    |                                                                            |
| Client:                                                                 |                                                                            |
| -                                                                       |                                                                            |
| Project:                                                                |                                                                            |
| Land Adjacent to                                                        | St Bees School                                                             |

Site Sections

| Scale: | Sheet Size: | Drawn: | Date: |
|--------|-------------|--------|-------|
| 1/100  | A1          | HRH    | 12/22 |
|        |             |        |       |
| 2068   | 012         |        | -     |