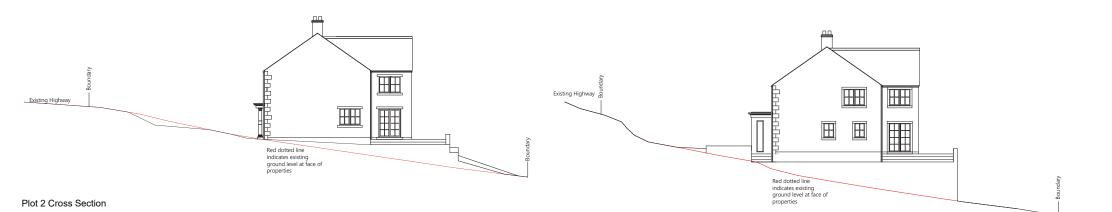

## Longitudinal Section

| Solway House Business Centre,<br>Parkhouse Road,<br>Carlisle<br>CA6 4BY | t 01228 510616<br>e admin@ashwooddesign.co.uk<br>w www.ashwooddesign.co.uk |
|-------------------------------------------------------------------------|----------------------------------------------------------------------------|
| Purpose:<br>Planning                                                    |                                                                            |
| Client:                                                                 |                                                                            |
| -                                                                       |                                                                            |
| Project:                                                                |                                                                            |
| Land Adjacent to                                                        | St Bees School                                                             |

Site Sections

| Scale: | Sheet Size: | Drawn: | Date: |
|--------|-------------|--------|-------|
| 1/100  | A1          | HRH    | 12/22 |
|        |             |        |       |
| 2068   | 012         |        | -     |