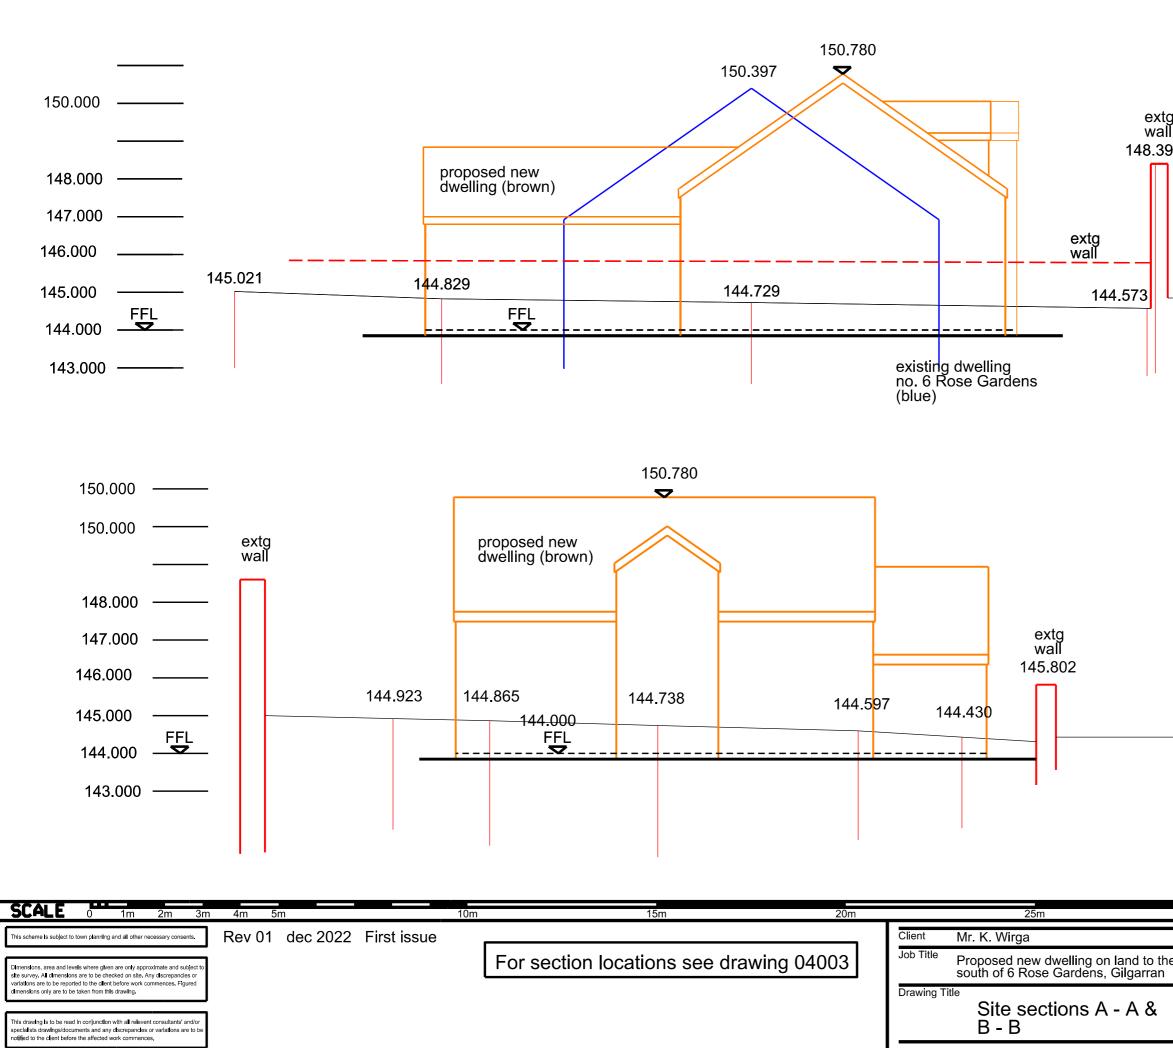

| 9<br>98<br>highway                                                                                      |               |                                                                                                                                  | 145.000                                      |
|---------------------------------------------------------------------------------------------------------|---------------|----------------------------------------------------------------------------------------------------------------------------------|----------------------------------------------|
| 150.397<br>existing dwelling<br>no. 6 Rose Gard<br>(blue)                                               | 0<br>dens<br> |