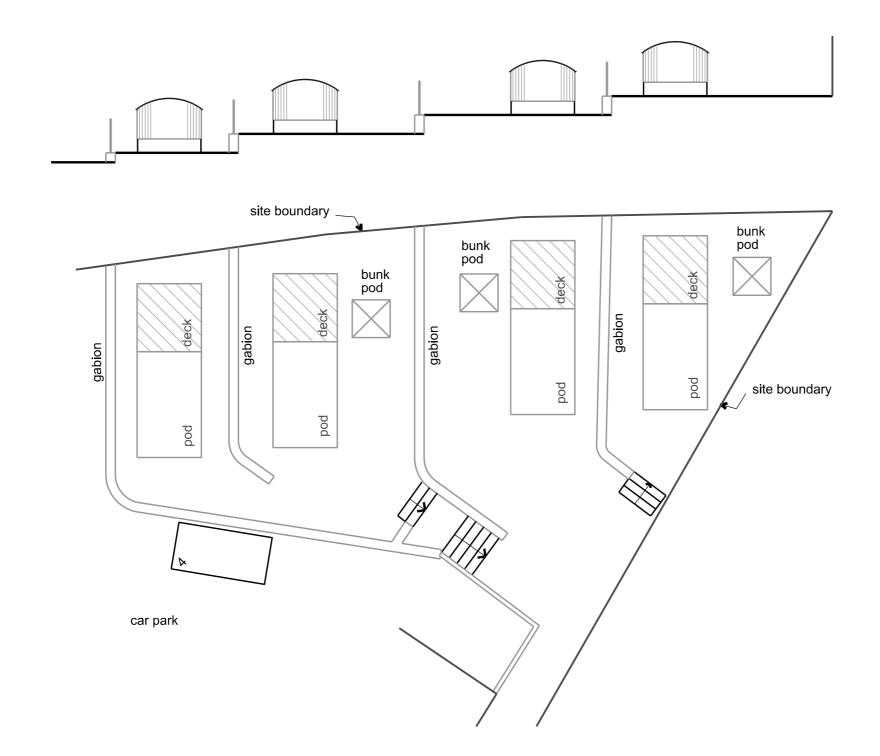

| L | SCALE 0 1m 2m 3m 4m 5m                                                                                                                                                                                                        | 10m      | 15m                 | 20m | 25m | 30m | 35m | 40m | 45m      | 50m 55m                                                                          | 60m                   | 65m                    |
|---|-------------------------------------------------------------------------------------------------------------------------------------------------------------------------------------------------------------------------------|----------|---------------------|-----|-----|-----|-----|-----|----------|----------------------------------------------------------------------------------|-----------------------|------------------------|
| ſ | This scheme is subject to town planning and all other necessary consents.                                                                                                                                                     | Rev 01 j | un 2022 First issue |     |     |     |     |     |          | Mr. R. Mawson                                                                    |                       | 1:200 @ A3/ 1:100 @ A1 |
|   | Dimensions, area and levels where given are only approximate and subject to<br>site survey. All dimensions are to be checked on site. Any discrepancies or                                                                    |          |                     |     |     |     |     |     | Job Titl | <sup>e</sup> Proposed glamping pods at Bailey Gro<br>Hotel, Drigg Road, Seascale | ound Date:<br>jun 202 | Drawn:<br>22           |
|   | variations are to be reported to the client before work commences. Figured<br>dimensions only are to be taken from this drawing.                                                                                              |          |                     |     |     |     |     |     | Drawing  | g Title                                                                          | Job No                | : Drwg No: Rev:        |
|   | This drawing is to be read in conjunction with all relevent consultants' and/or<br>specialists drawings/documents and any discrepancies or variations are to be<br>notified to the client before the affected work commences. |          |                     |     |     |     |     |     |          | Site section                                                                     | 349                   | 06001 01               |
| L |                                                                                                                                                                                                                               |          |                     |     |     |     |     |     |          |                                                                                  |                       |                        |