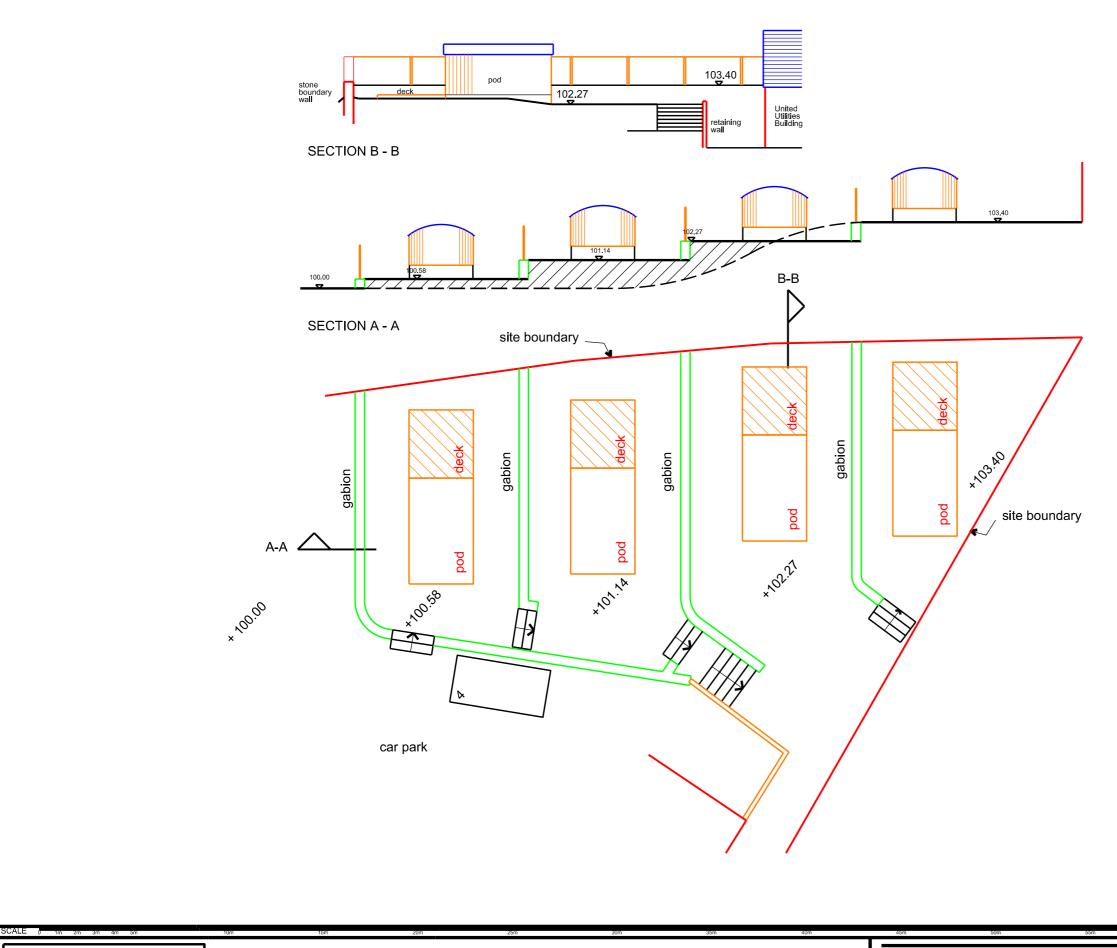

Client Mr. R. Mawson Scale: 1.200 @ A3/ 1.100 @ A1 Rev 01 jun 2022 First issue Rev 02 jul 2022 Planners comments incorporated This scheme is subject to town planning and all other necessary consents Richard J Lindsay Home Dale Low Scales Wigton CA7 3NE Job Title Proposed glamping pods at Bailey Ground Hotel, Drigg Road, Seascale Date: Dimensions, area and levels where given are only approximate and subject site survey. All dimensions are to be checked on site. Any discrepancies or variations are to be reported to the client before work commences. Figured dimensions only are to be taken from this drawing. Rev 03 sep 2022 Section B-B added, additional steps jun 2022 shown Job No: Drwg No: Rev: Rev 04 oct 2022 Planners comments incorporated email: calvadesign46@gmail.com Site section 349 06001 04 Mob: 07921 949618 This drawing is to be read in conjunction with all relevent consultants' and/or specialists drawings/documents and any discrepancies or variations are to be notified to the client before the affected work commences.