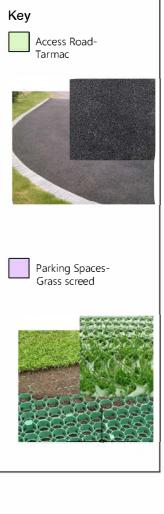

## Planning

Nethertown Road, St Bees

Site Plan - Road Layout only

| State. |               | VI.mitt | THE   |
|--------|---------------|---------|-------|
| 1/1250 | A3            | jc      | 09/20 |
| No     | Enowing http: |         |       |
| 1956   | 005           |         | J     |