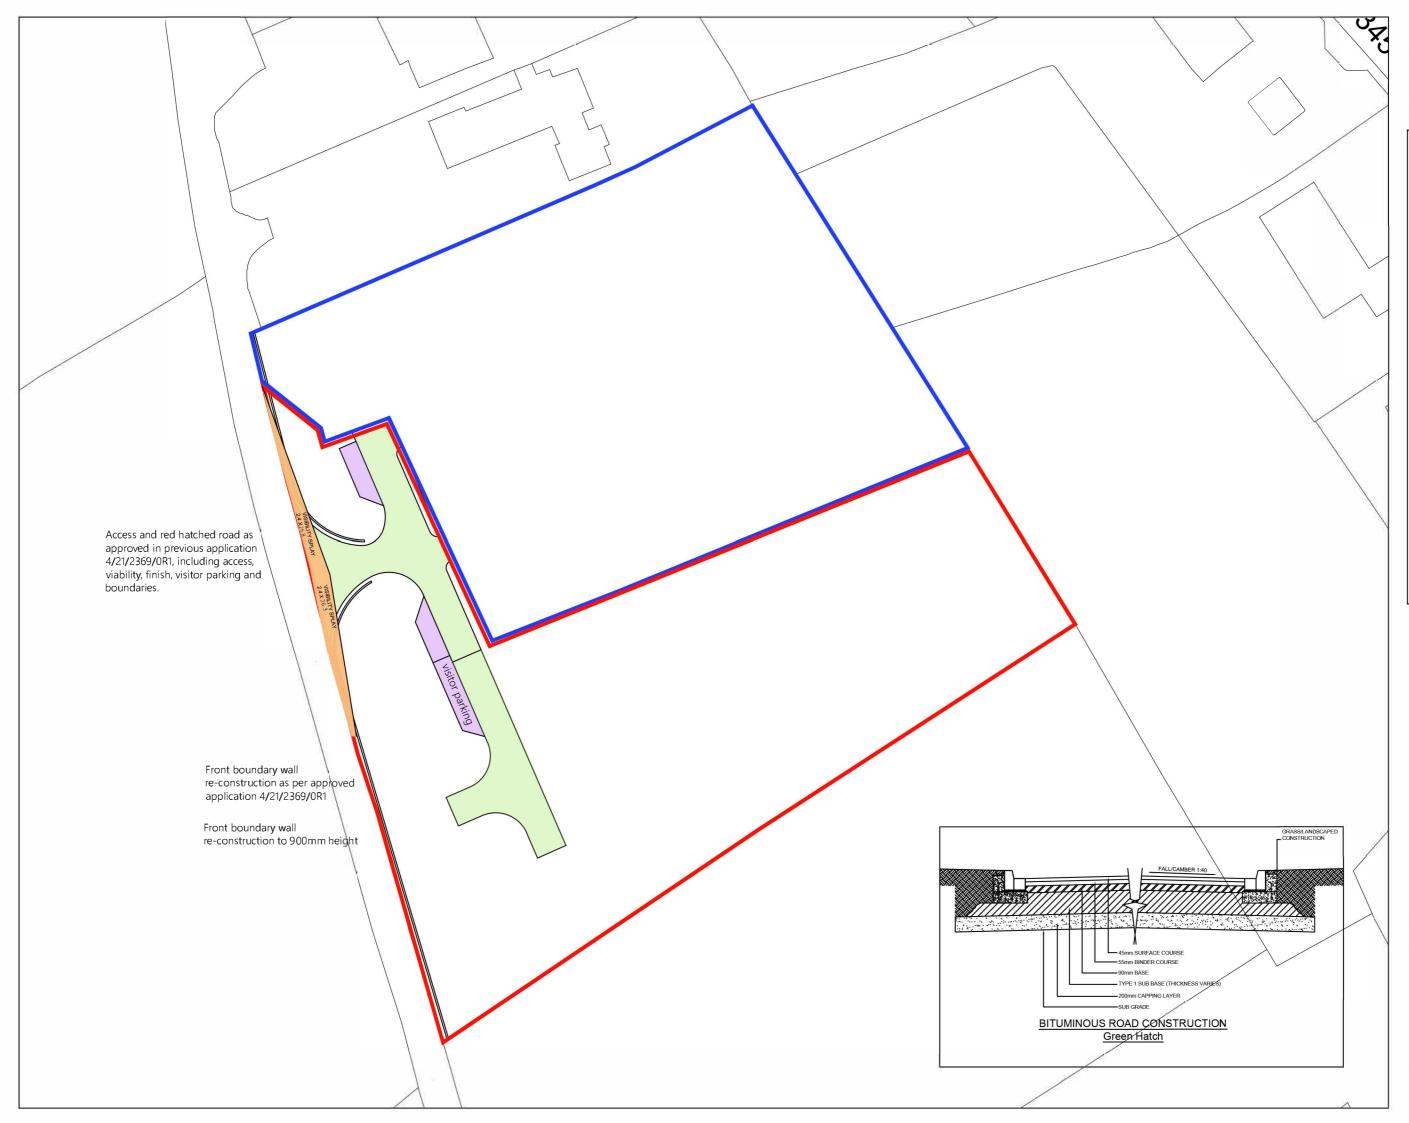

## Planning

Nethertown Road, St Bees

Site Plan - Road Layout only

| State. |               | VI.mitt | THE   |
|--------|---------------|---------|-------|
| 1/1250 | A3            | jc      | 09/20 |
| No     | Enowing http: |         |       |
| 1956   | 005           |         | J     |