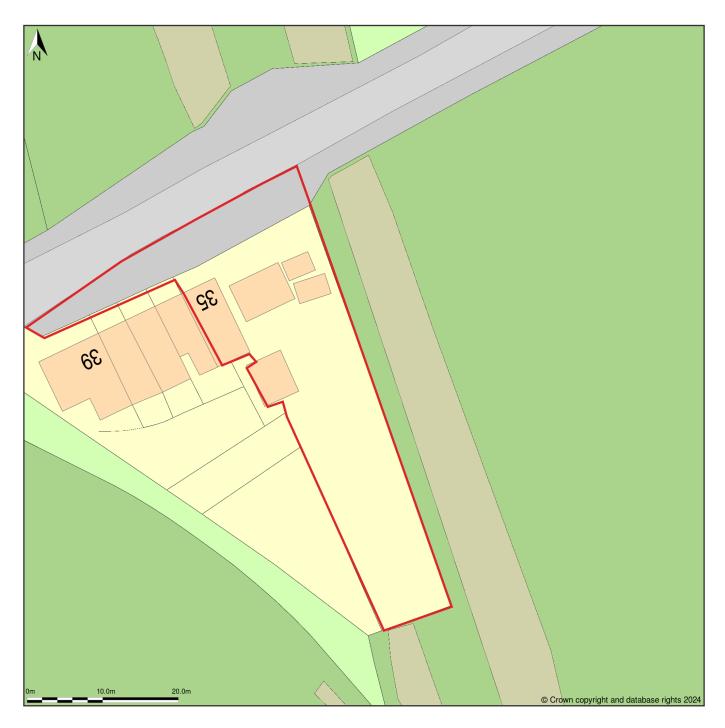

## 35, Asby Road, Asby, Cumberland, CA14 4RZ

Site Plan (also called a Block Plan) shows area bounded by: 306450.21, 520532.49 306540.21, 520622.49 (at a scale of 1:500), OSGridRef: NY 6492057. The representation of a road, track or path is no evidence of a right of way. The representation of features as lines is no evidence of a property boundary.