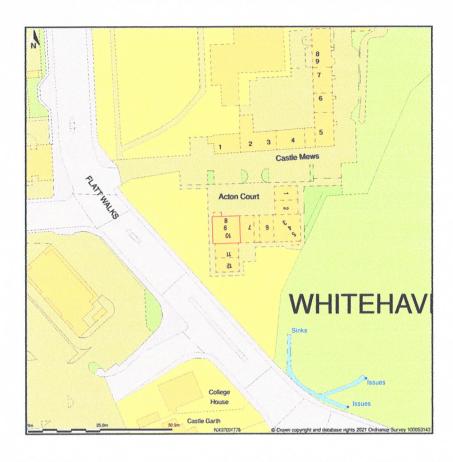

## 8, Acton Court, Whitehaven, Cumbria, CA28 7RD

Site Plan shows area bounded by: 297622.88, 517692.36 297764.3, 517833.78 (at a scale of 1:1250), OSGridRef: NX97691776. The representation of a road, track or path is no evidence of a right of way. The representation of features as lines is no evidence of a property boundary.

Produced on 9th Apr 2021 from the Ordnance Survey National Geographic Database and incorporating surveyed revision available at this date. Reproduction in whole or part is prohibited without the prior permission of Ordnance Survey. © Crown copyright 2021. Supplied by www.buyaplan.co.uk a licensed Ordnance Survey partner (100053143). Unique plan reference: #00620272-27939F