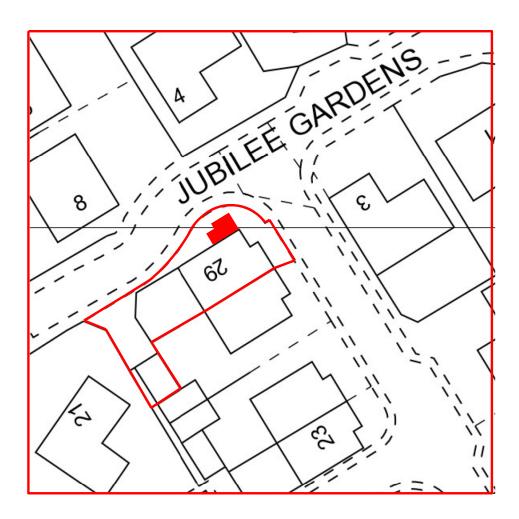

Rev 01 feb 2021 First issue

SCALE 3

Client Mr. & Mrs. Crawford

Job Title Proposed extension to 29 Jubilee Gardens Bigrigg

Drawing Title

Site plan

Scale: 1:500 @ A4

Date: Drawn: