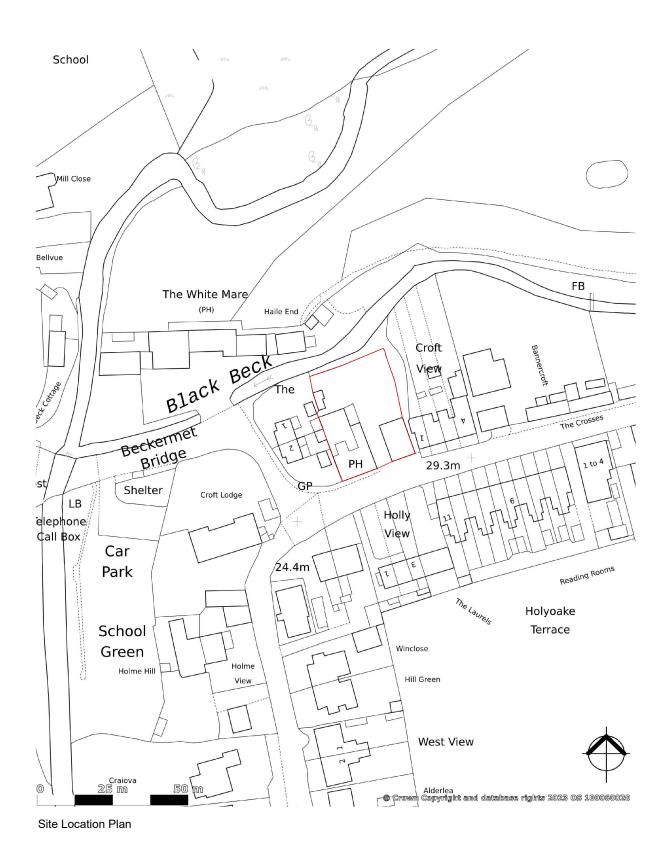

Any dimensions shown should be checked on site and discrepancies reported to the Architect prior to construction. Designs are not coordinated with engineer projects. Do not scale for construction purposes Block Plans are scaled from the Ordinance Survey Location Maps. Please see the licence number for the Os Maps in the Location Plans Site area : 957 m<sup>2</sup> Proposed gross dwelling 1 site area :545 m<sup>2</sup> Proposed gross dwelling 2 site area :408 m<sup>2</sup> Proposed gross dwelling 1 internal total area :321 m<sup>2</sup> Proposed gross dwelling 2 internal total area :130 m<sup>2</sup> Existing Proposed 12.5 25 37.5 50  $\square$ Scale Bar 1:1250 м Drawing Name Site Location Plan Project Adress The Royal Road, Nursery Road, Beckermet, CA21 2XB Scale 22.12.2023 1/1250 at A3 Designer Revision V4 BB Drawing No. TheRoyalRoad\_ SiteLocationPlan\_V4 PLANNING BY DESIGN Planning By Design Ltd www.planning-by-design.co.uk hello@planning-by-design.co.uk