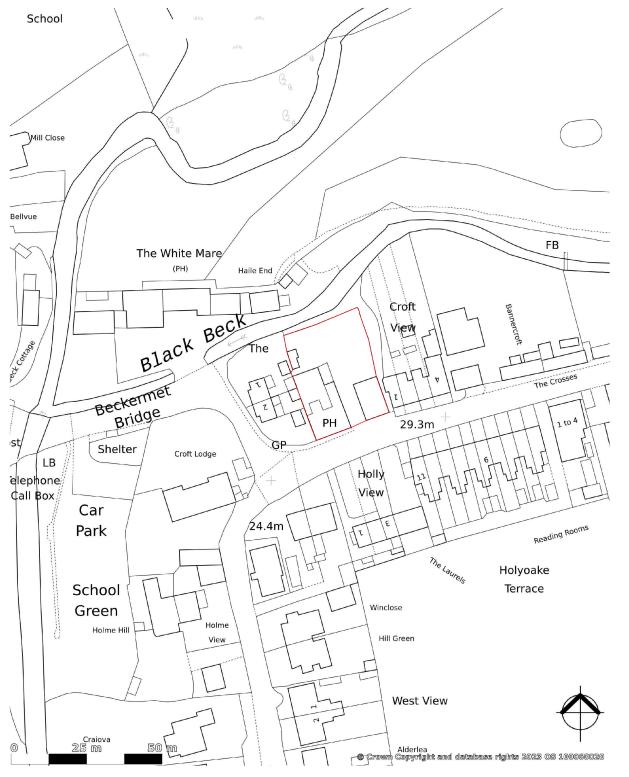

Site Location Plan

Any dimensions shown should be checked on site and discrepancies reported to the Architect prior to construction. Designs are not coordinated with engineer projects.

Do not scale for construction purposes.

Block Plans are scaled from the Ordinance Survey
Location Maps. Please see the licence number for the Os
Maps in the Location Plans

Site area: 957 m²

Proposed gross dwelling 1 site area :545 m²

Proposed gross dwelling 2 site area :408 m²

Proposed gross dwelling 1 internal total area :321 m²

Proposed gross dwelling 2 internal total area :130 m<sup>2</sup>

Drawing Name

Site Location Plan

Project Adress
The Royal Road, Nursery Road,
Beckermet, CA21 2XB

| Scale        | Date       |
|--------------|------------|
| 1/1250 at A3 | 22.11.2023 |
| Designer     | Revision   |
| ВВ           | V3         |

Drawing No

TheRoyalRoad\_ SiteLocationPlan\_V3

Planning By Design Ltd www.planning-by-design.co.uk hello@planning-by-design.co.uk