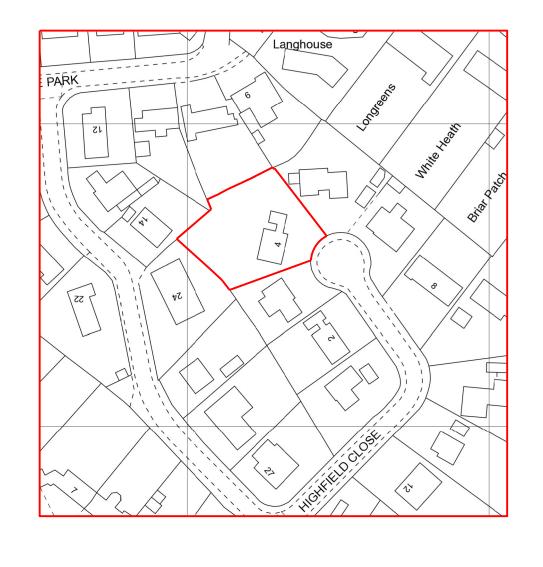

Rev 01 sept 2010 First issue

| SCALE         | 0 25m 50m                                            | 75m | 100m                     |              | 15                 | 50m                             | 200m |
|---------------|------------------------------------------------------|-----|--------------------------|--------------|--------------------|---------------------------------|------|
| Client        | Mr. V. Towle and Miss S Weston                       |     |                          | 1.1230 @ //4 |                    | Richard J Lindsay<br>Home Dale  |      |
| Job Title     | Proposed family annexe at 4 Highfield Cl<br>Seascale |     | Date: Drawn:<br>feb 2022 |              | vn:                | Low Scales<br>Wigton<br>CA7 3NE |      |
| Drawing Title |                                                      |     | Job No:                  | Drwg No:     | Rev:               | email: calvadesign46@gmail.     | .com |
| Location plan |                                                      | 335 | 01002                    | 01           | Mob : 07921 949618 |                                 |      |
|               |                                                      |     |                          |              |                    |                                 |      |