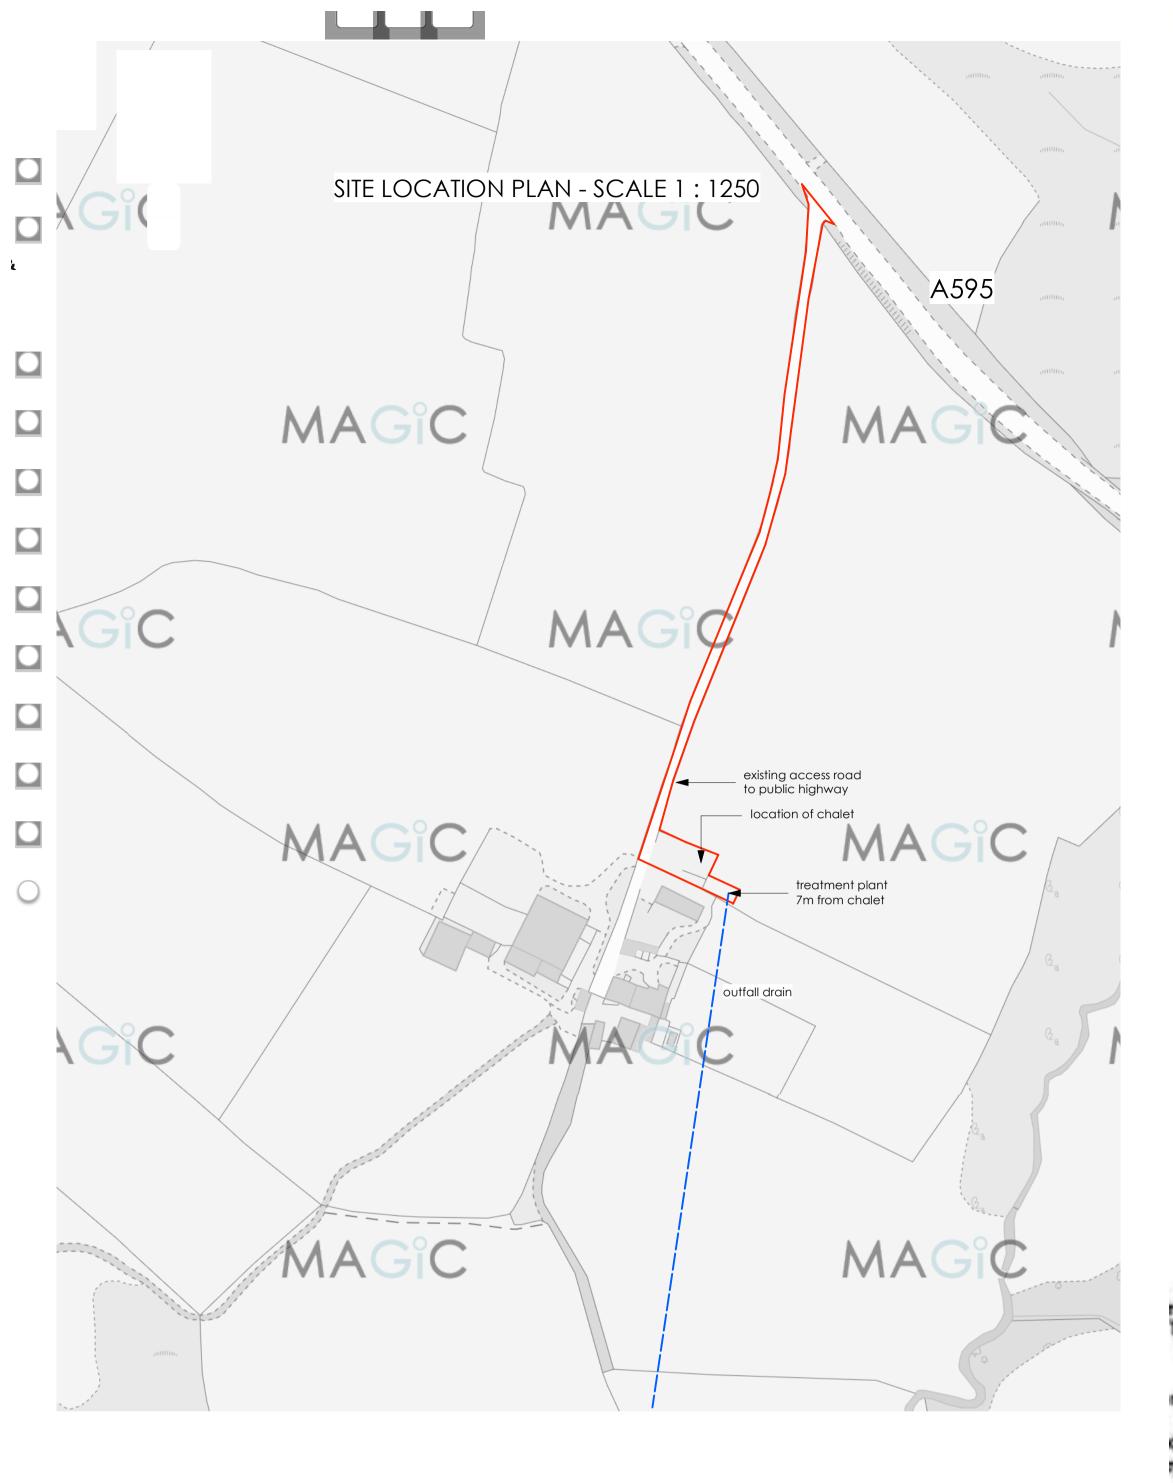

O 30 60m (c) Crown Copyright and database rights 2024. Ordnance Survey AC0000851168.

Coords: (307637,501085) Grid Ref:NY07650100

## Bolt How, Holmrook, Cumberland, CA19 1YD

n Plan shows area bounded by: 307426.85, 500840.49 307558.27, 500981.91 block plan 1 : 500 06GridRef: NY 749 91. The representation of a road, track or path is no evidence of a right. The representation of features as lines is no evidence of a property boundary.