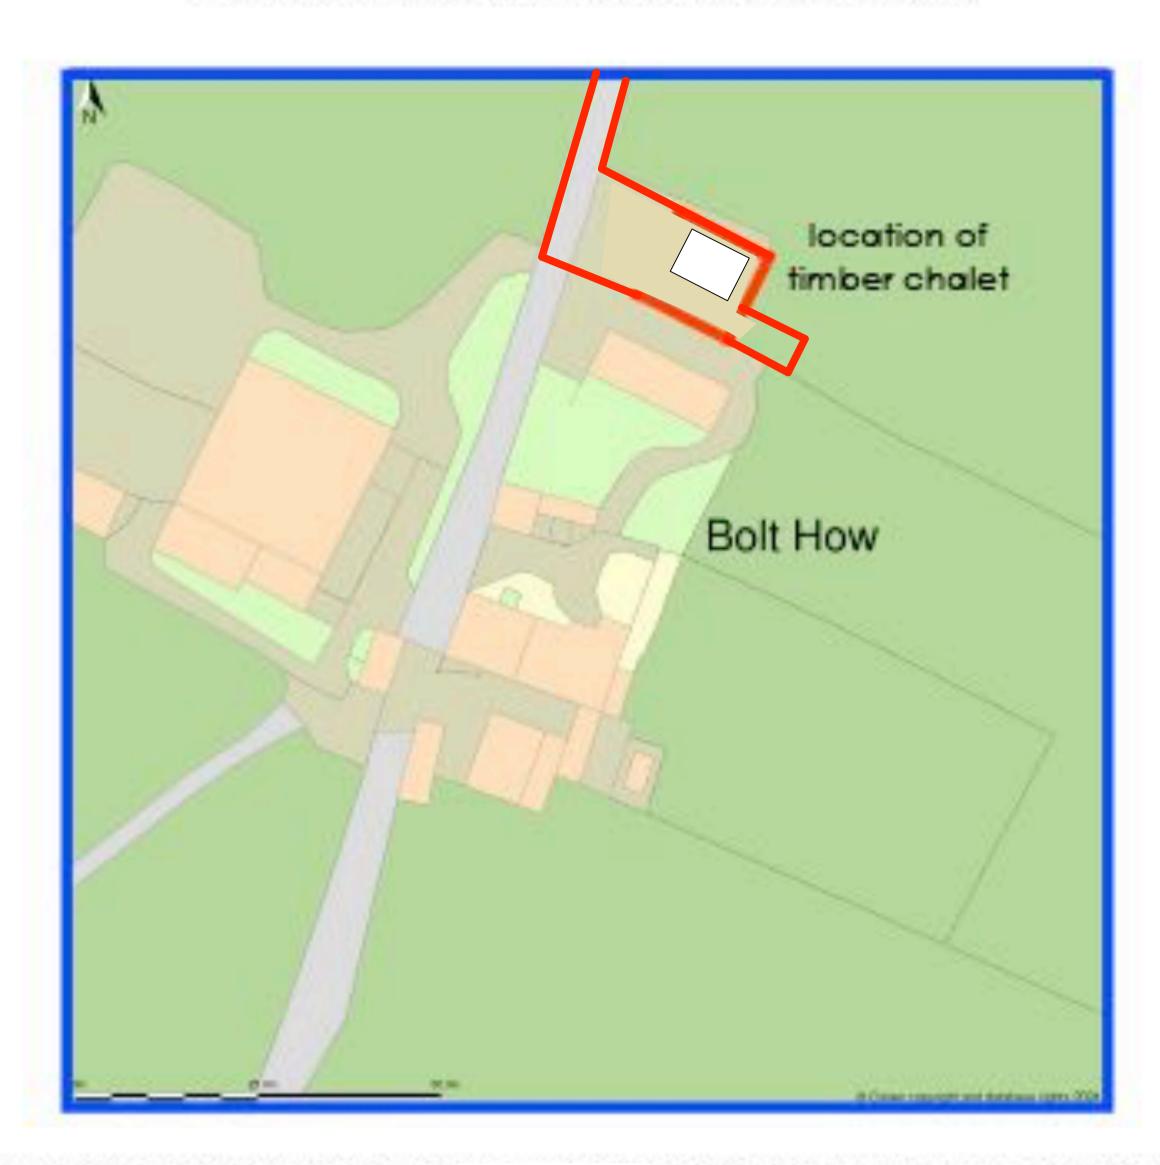

## Bolt How, Holmrook, Cumberland, CA19 1YD

n Plan shows area bounded by: 307426.85, 500840.49 307558.27, 500981.91 block plan 1 : 500 06GridRef: NY 749 91. The representation of a road, track or path is no evidence of a right. The representation of features as lines is no evidence of a property boundary.