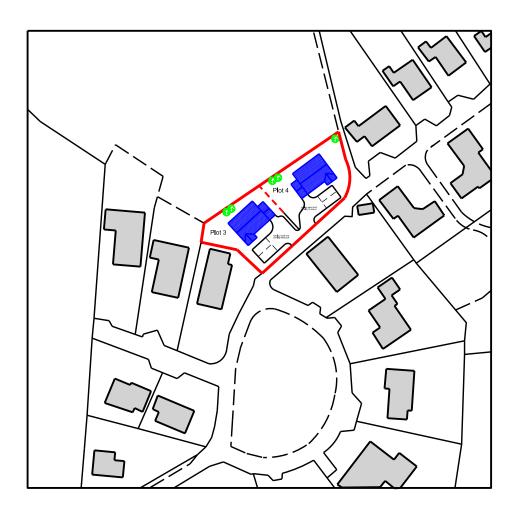

Rev 02 jul 2020 Site boundary highlighted Rev 01 may 2020 First issue

| SCALE               | 0 | 25m | 50m | 75m            | 100m       | , '                                       | 150m                                                      | 200m                                                           |
|---------------------|---|-----|-----|----------------|------------|-------------------------------------------|-----------------------------------------------------------|----------------------------------------------------------------|
| Client<br>Job Title |   |     |     |                |            | Scale: 1:1250 @ A4  Date: Drawn: may 2020 |                                                           | Richard J Lindsay<br>2 Calva House<br>Calva Brow<br>Workington |
| Site location plan  |   |     |     | Job No:<br>230 | Drwg No: I | <sup>Rev:</sup><br>02                     | C14 1DE<br>email: richard46@aim.com<br>Mob : 07921 949618 |                                                                |