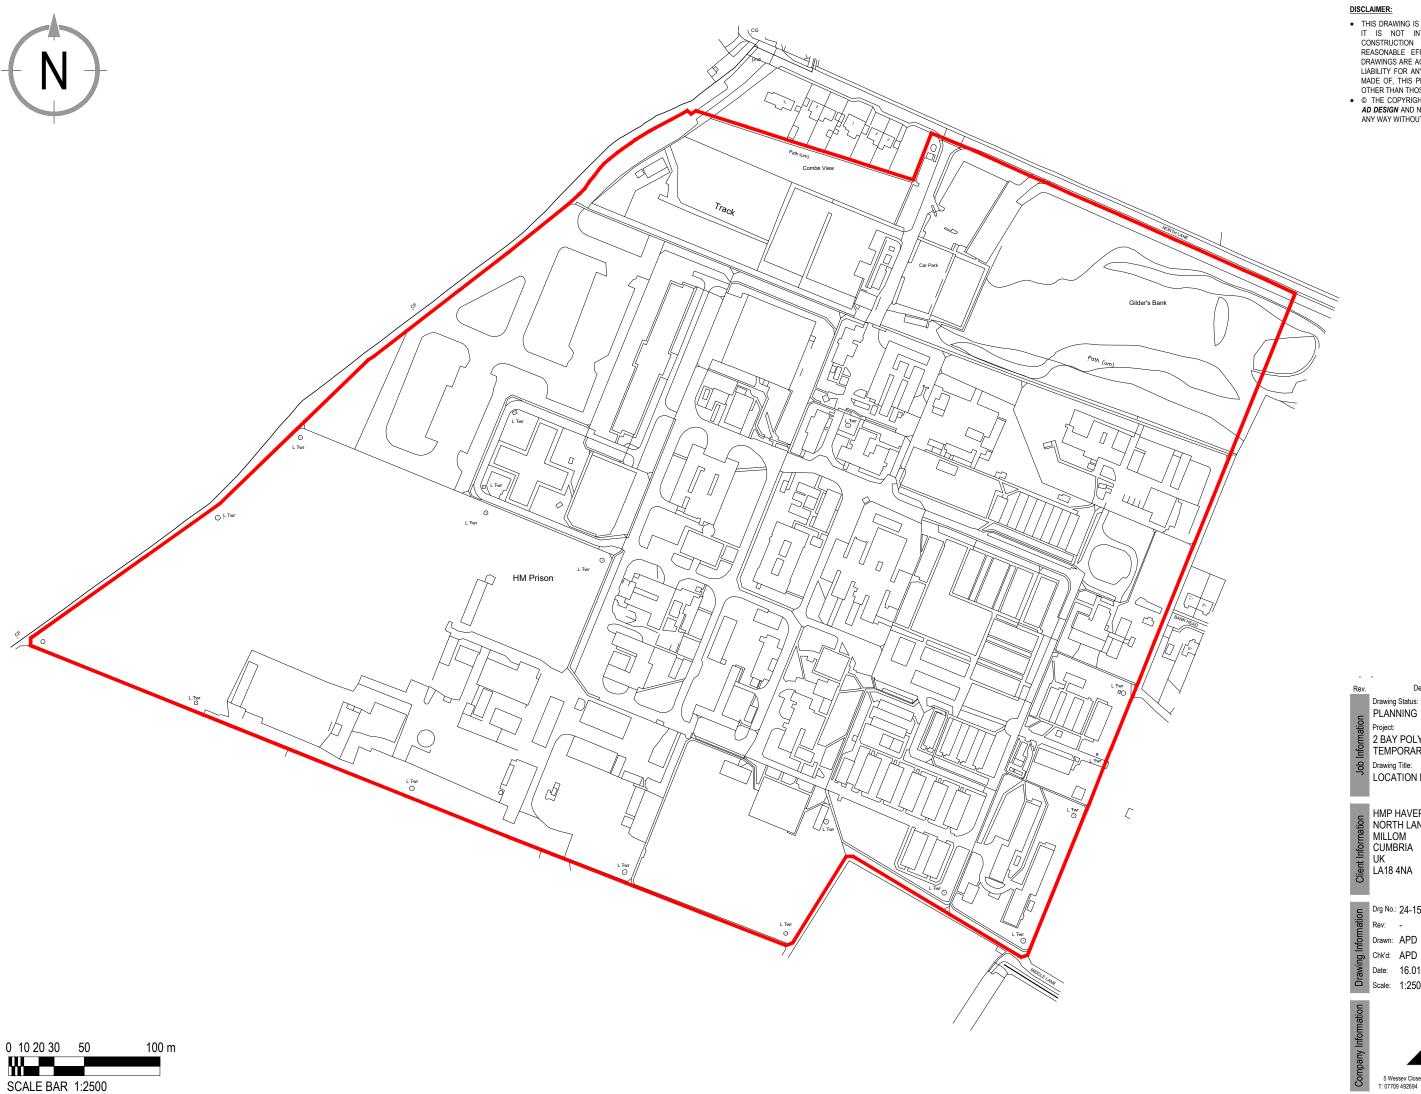

Drawing Title:
LOCATION PLAN

HMP HAVERIGG NORTH LANE MILLOM CUMBRIA

Drg No.: 24-158-PL-01 Sheet Size:

Drawn: APD Chk'd: APD

Date: 16.01.24 Scale: 1:2500

5 Wessex Close, Standish, Wigan, Gr. Manchester, WN1 2TJ T: 07709 492694 E: info@ad-design.co.uk W: ad-design.co.uk