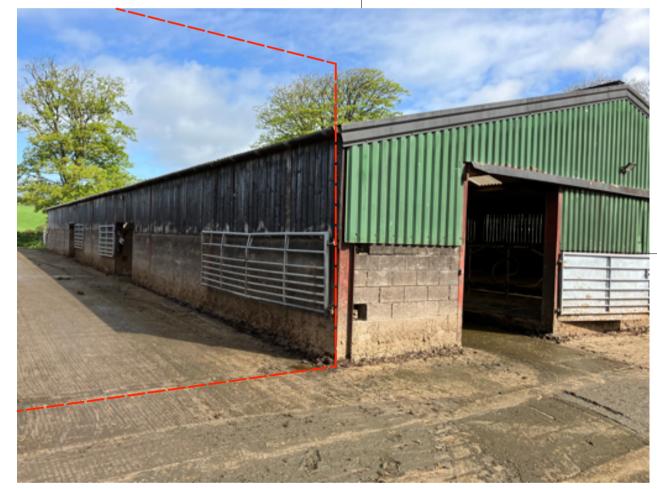

ROOF OVER PASSAGE

LEFT HAND BUILDING TO BE REPLACED WITH NEW BUILDING

BLOCK PLAN 500