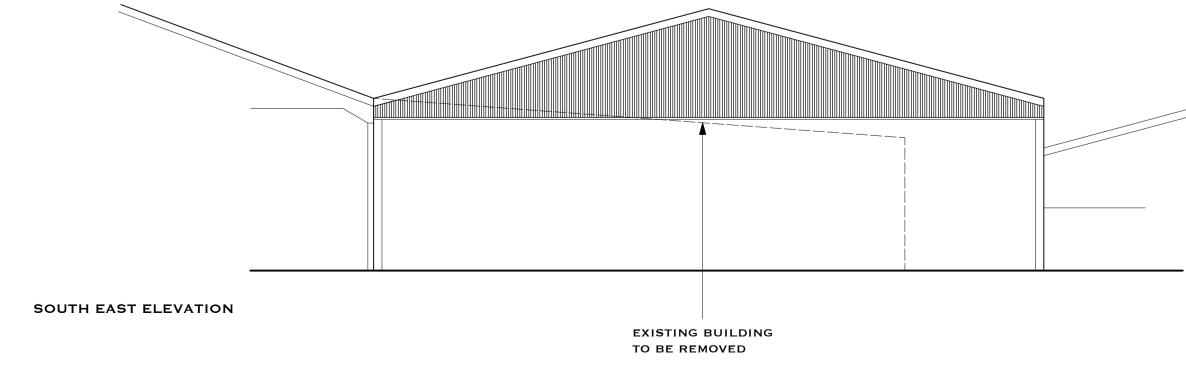

ROOF OVER PASSAGE

LEFT HAND BUILDING TO BE REPLACED WITH NEW BUILDING

BLOCK PLAN 500

LOCATION: FLEMING HALL, GOSFORTH

PROJECT: ROOF OVER EXISTING PASSAGE WAY

DWG TITLE: AS PROPOSED BUILDING

JOB NO: M167

DWG NO: 08

REV 
FULL

PLANNING