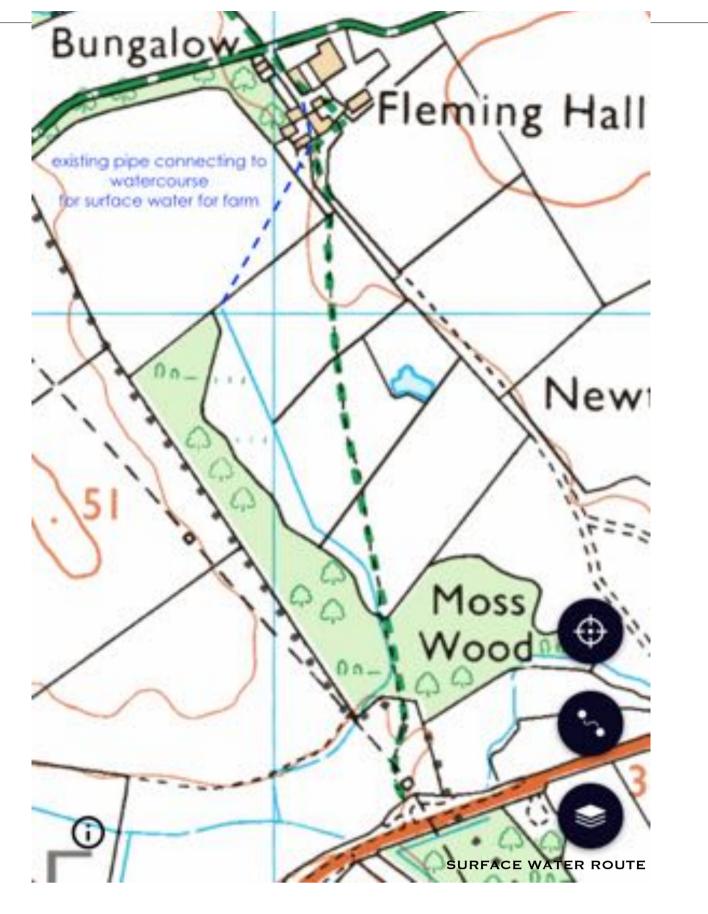

ROOF OVER PASSAGE

LEFT HAND BUILDING TO BE REPLACED WITH NEW BUILDING

BLOCK PLAN 500