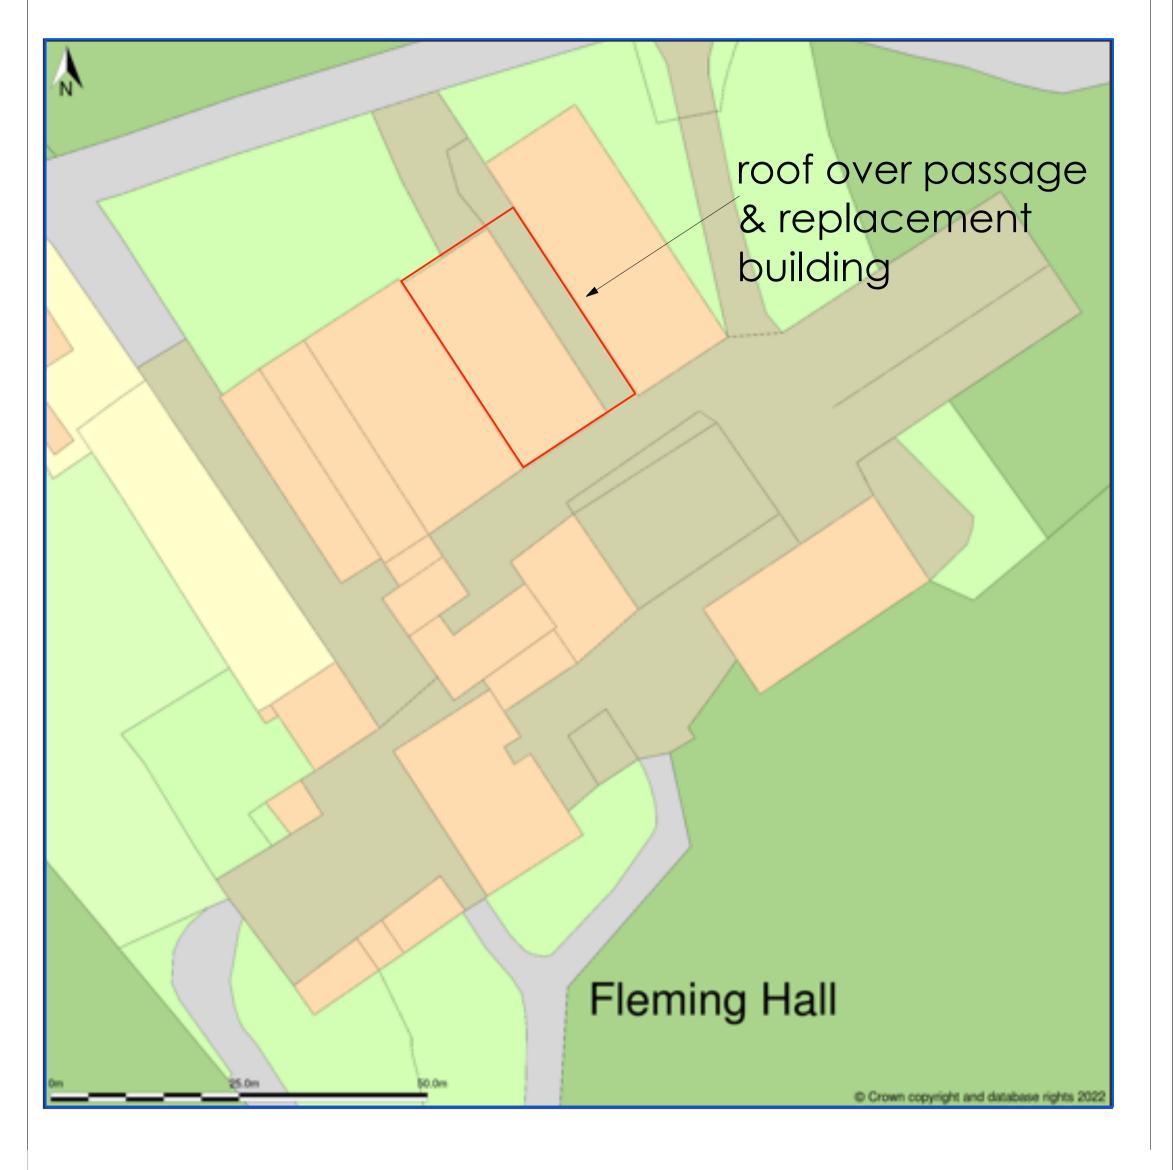

ROOF OVER PASSAGE

LEFT HAND BUILDING TO BE REPLACED WITH NEW BUILDING

BLOCK PLAN 500

## Fleming Hall, Gosforth, Cumbria, CA20 1AD

ALL DIMENSIONS TO BE CHECKED ON SITE FIGURED DIMENSIONS TO BE TAKEN IN PREFERENCE

TO SCALED DIMENSIONS
COPYRIGHT MITCHELLS AUCTION COMPANY

CLIENT: MR & MRS RICHARDSON

LOCATION: FLEMING HALL, GOSFORTH

PROJECT: ROOF OVER EXISTING PASSAGE WAY

DWG TITLE: AS PROPOSED BUILDING

JOB NO: M167

DWG NO: 08

REV 
FULL

PLANNING