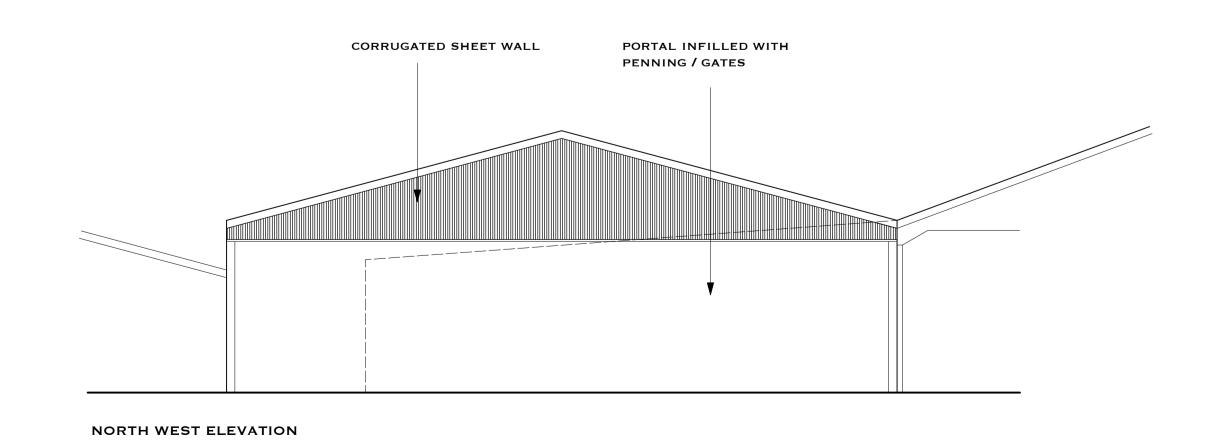

ROOF OVER PASSAGE

LEFT HAND BUILDING TO BE REPLACED WITH NEW BUILDING

BLOCK PLAN 500

LOCATION: FLEMING HALL, GOSFORTH

PROJECT: ROOF OVER EXISTING PASSAGE WAY

DWG TITLE: AS PROPOSED BUILDING

JOB NO: M167

DWG NO: 08

REV 
FULL

PLANNING