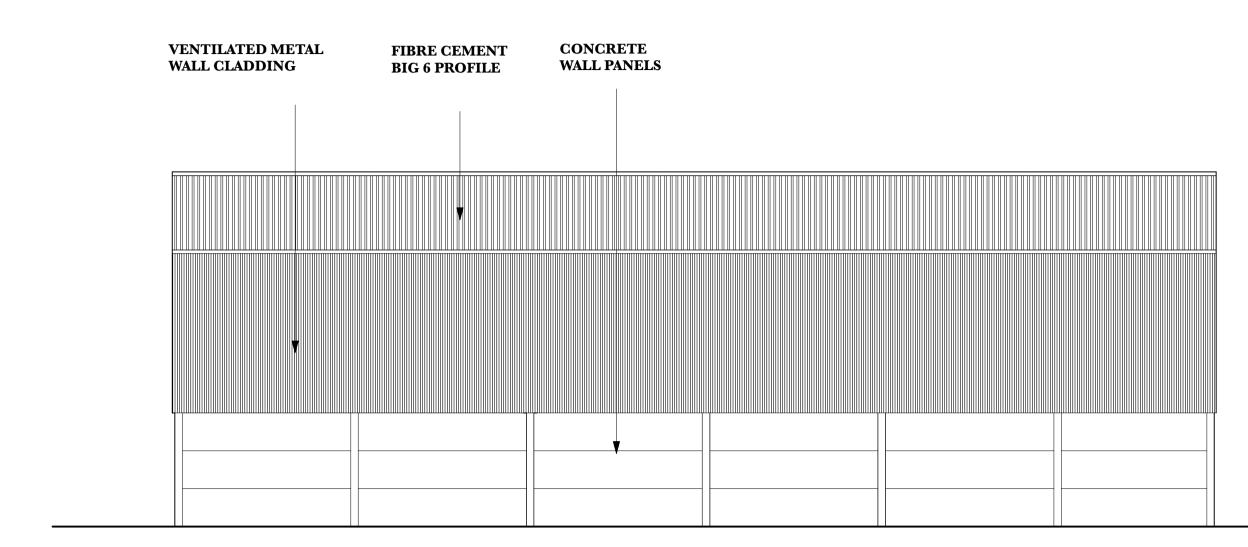

| CLIENT : W Atkinson & Sons LOCATION : Demense Farm, Sandwith |             |            | WHAT3WORDS :<br>deliver.replace.thundered |  |
|--------------------------------------------------------------|-------------|------------|-------------------------------------------|--|
| PROJECT : New Agricultural Building                          |             |            |                                           |  |
| DWG TITLE : As Proposed Drawing                              |             |            | ISSUE :                                   |  |
| <b>JOB NO : M179</b>                                         | Dwg No : 01 | REV -      | FULL                                      |  |
| DATE: 5 May 2023 SCALE:                                      |             | 1 :100 @A1 | PLANNING                                  |  |