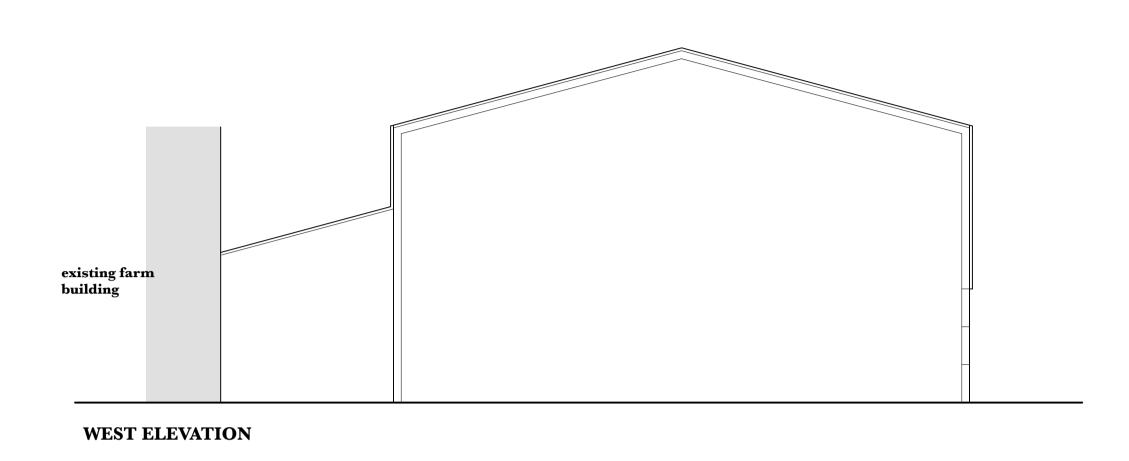

**SOUTH ELEVATION** 

🎢 Buy A Plan°

Demesne Farm, Sandwith, Cumbria, CA28 9UE

Location Plan shows area bounded by: 297297.22, 514448.21 297438.64, 514589.63 (at a scale of 1:1250), OSGridRef: NX97361451. The representation of a road, track or path is no evidence of a right of way. The representation of features as lines is no evidence of a property boundary. Produced on 5th May 2023 from the Ordnance Survey National Geographic Database and incorporating surveyed revision available at this date. Reproduction in whole or part is prohibited without the prior permission of Ordnance Survey. © Crown copyright 2023. Supplied by www.buyaplan.co.uk a licensed Ordnance Survey partner (100053143). Unique plan reference: #00817873-1EE8A3. Ordnance Survey and the OS Symbol are registered trademarks of Ordnance Survey, the national mapping agency of Great Britain. Buy A Plan® logo, pdf design and the www.buyaplan.co.uk website are Copyright © Passinc Ltd 2023.