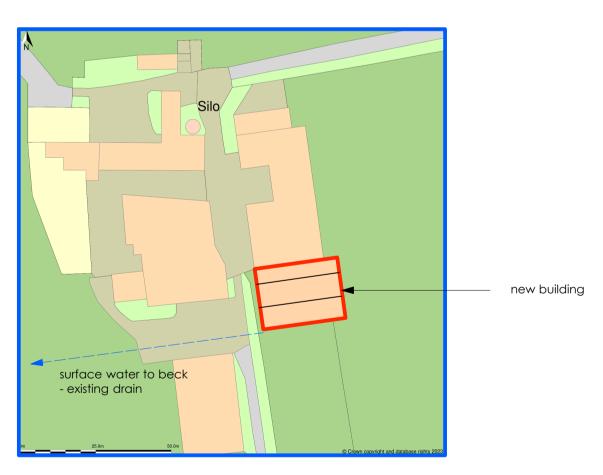

**SOUTH ELEVATION** 

🎢 Buy A Plan°

Demesne Farm, Sandwith, Cumbria, CA28 9UE

Location Plan shows area bounded by: 297297.22, 514448.21 297438.64, 514589.63 (at a scale of 1:1250), OSGridRef: NX97361451. The representation of a road, track or path is no evidence of a right of way. The representation of features as lines is no evidence of a property boundary. Produced on 5th May 2023 from the Ordnance Survey National Geographic Database and incorporating surveyed revision available at this date. Reproduction in whole or part is prohibited without the prior permission of Ordnance Survey. © Crown copyright 2023. Supplied by www.buyaplan.co.uk a licensed Ordnance Survey partner (100053143). Unique plan reference: #00817873-1EE8A3. Ordnance Survey and the OS Symbol are registered trademarks of Ordnance Survey, the national mapping agency of Great Britain. Buy A Plan® logo, pdf design and the www.buyaplan.co.uk website are Copyright © Passinc Ltd 2023.