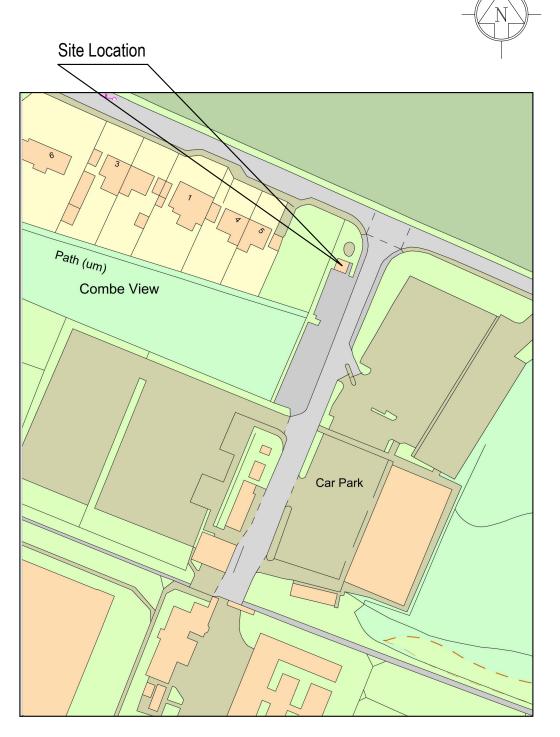

## General Notes:

1.

- Do not scale from this drawing.
  All dimensions in millimetres unless stated otherwise.
  This drawing is to be read in conjunction with all drawings and the specification.

| P01 KH FA NG                                                                                                                                | Issued For Comment |                  | 14/01/2022                          |
|---------------------------------------------------------------------------------------------------------------------------------------------|--------------------|------------------|-------------------------------------|
| Drwn<br>Chk'd<br>App'd                                                                                                                      | Description        |                  | Date                                |
| Purpose of Issue                                                                                                                            |                    |                  |                                     |
| For Approval                                                                                                                                |                    |                  |                                     |
| Classification                                                                                                                              |                    |                  |                                     |
| Commercial in Confidence                                                                                                                    |                    |                  |                                     |
| Cient<br><b>Pelectricity</b><br><b>North West</b>                                                                                           |                    |                  |                                     |
| Project<br>ENWL Transmission Network                                                                                                        |                    |                  |                                     |
| Drawing<br>Haverigg Prison Station<br>Haverigg Relay station 11kV, North Ln,<br>Haverigg, Millom, Cumbria LA18 4NA<br>PLANNING DRAWING No.1 |                    |                  |                                     |
| Scale @ A3                                                                                                                                  | Drawn              | Checked          | Approved                            |
| As Shown                                                                                                                                    | KH                 | FA               | NG                                  |
| Project No.                                                                                                                                 |                    | Date             |                                     |
| CS052817-MCT1260                                                                                                                            |                    | 12/01/2022       |                                     |
| Drawing Identifier<br>Project - Originator - Z<br>70551-CAP-00-2                                                                            |                    | ype - Role - Nur | 3S1192 Compliant<br>nber rev<br>P01 |
| <b>CAP</b><br>REAL EST                                                                                                                      |                    | IFRAST           | UCTURE                              |