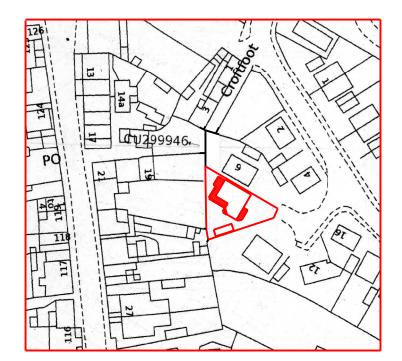

This scheme is subject to town planning and all other necessary consents.

Dimensions, area and levels where given are only approximate and subject to site survey. All dimensions are to be checked on site. Any discrepancies or variations are to be reported to the client before work commences. Figured dimensions only are to be taken from this drawing.

This drawing is to be read in conjunction with all relevent consultants' and/or specialists drawings/documents and any discrepancies or variations are to be notified to the client before the affected work commences. Rev 03 jun 2022 Boundary changed to red Rev 02 aug 2021 New porch added Rev 01 jun 2021 First issue

| SCALE                          | 0                   | 25m | 50m | 75m            | 100m              |                                                | 1 | 50m                                                               | 200m |
|--------------------------------|---------------------|-----|-----|----------------|-------------------|------------------------------------------------|---|-------------------------------------------------------------------|------|
| Client<br>Job Title            | Mil & Mils.A.Dawson |     |     |                |                   | Scale: 1:1250 @ A4<br>Date: Drawn:<br>jun 2021 |   | Richard J Lindsay<br>Home Dale<br>Low Scales<br>Wigton<br>CA7 3NE |      |
| Drawing Title<br>Location plan |                     |     |     | Job No:<br>289 | Drwg No:<br>01013 | Rev:<br>03                                     |   | sign46@gmail.com                                                  |      |