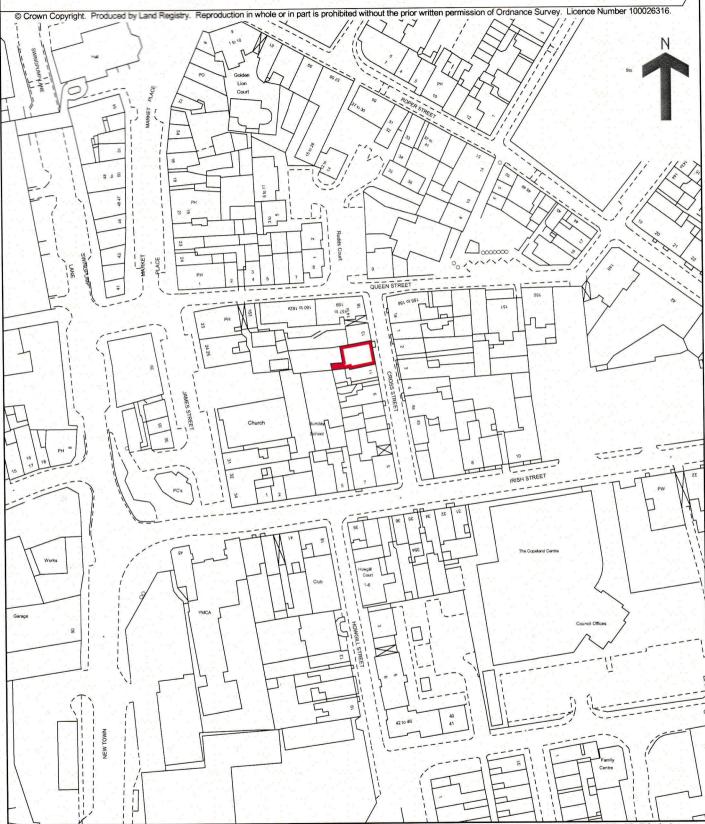

## Land Registry Official copy of title plan

Title number CU231387
Ordnance Survey map reference NX9717NW
Scale 1:1250

Administrative area Cumbria: Copeland

This official copy issued on 6 September 2007 shows the state of this title plan on 6 September 2007 at 15:46:51. It is admissible in evidence to the same extent as the original (s.67 Land Registration Act 2002).

This title plan shows the general position, not the exact line, of the boundaries. It may be subject to distortions in scale. Measurements scaled from this plan may not match measurements between the same points on the ground. See Land Registry Public Guide 7 - Title Plans.

This title is dealt with by Land Registry, Durham (Boldon) Office.