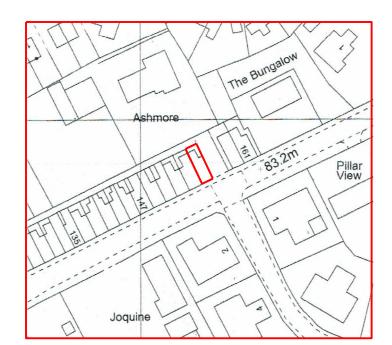

Rev 01 sep 2021 First issue

| SCALE                          | 0 25                                                                             | m | 50m | 75m            | 100m                                           |            | 150                                                  | 0m 200m                                                                   |
|--------------------------------|----------------------------------------------------------------------------------|---|-----|----------------|------------------------------------------------|------------|------------------------------------------------------|---------------------------------------------------------------------------|
| Client<br>Job Title            | Miss A Sullivan<br>Rear and side extensions to<br>157 Bowthorn Road Cleator Moor |   |     |                | Scale: 1:1250 @ A4<br>Date: Drawn:<br>sep 2021 |            |                                                      | Richard J Lindsay<br>2 Calva House<br>Calva Brow<br>Workington<br>C14 1DE |
| Drawing Title<br>Location plan |                                                                                  |   |     | Job No:<br>309 | Drwg No:<br>01002                              | Rev:<br>01 | email: calvadesign46@gmail.com<br>Mob : 07921 949618 |                                                                           |