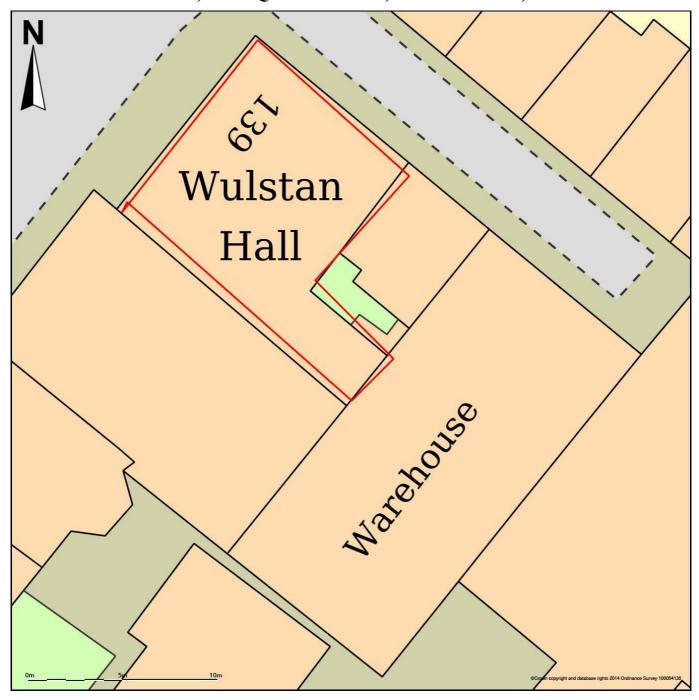

## C Y M S Club, 139 Queen Street, Whitehaven, CA28 7AW

Map shows area bounded by: 297373.0,518028.0,297409.0,518064.0 (at a scale of 1:200) The representation of a road, track or path is no evidence of a right of way. The representation of features as lines is no evidence of a property boundary.

Produced on 10 June 2014 from the Ordnance Survey National Geographic Database and incorporating surveyed revision available at this date. Reproduction in whole or part is prohibited without the prior permission of Ordnance Survey. © Crown copyright 2014. Supplied by UKPlanningMaps.com a licensed Ordnance Survey partner (100054135). Unique plan reference: b36/9717/11430