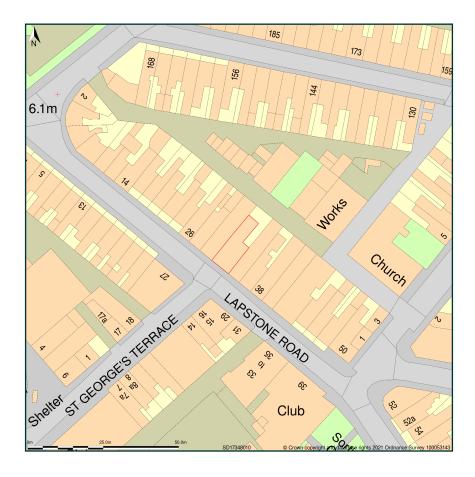

## 32a, Lapstone Road, Millom, Cumbria, LA18 4BU

Site Plan shows area bounded by: 317275.01, 480036.54 317416.43, 480177.96 (at a scale of 1:1250), OSGridRef: SD17348010. The representation of a road, track or path is no evidence of a right of way. The representation of features as lines is no evidence of a property boundary.