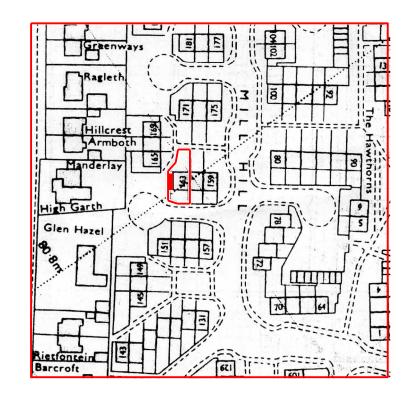

Rev 01 feb 2021 First issue

| SCALE               | 0 25m 50m 75m                                                                         | 100m                                           | 150m 200m                                                                 |
|---------------------|---------------------------------------------------------------------------------------|------------------------------------------------|---------------------------------------------------------------------------|
| Client<br>Job Title | Mr. C. Young<br>Proposed extensions and alterations<br>to 163 Mill Hill, Cleator Moor | Scale: 1:1250 @ A4<br>Date: Drawn:<br>feb 2021 | Richard J Lindsay<br>2 Calva House<br>Calva Brow<br>Workington<br>C14 1DE |
| Drawing Title       | Location plan                                                                         | Job No: Drwg No: Rev:<br>270 04001 01          | email: richard46@aim.com<br>Mob : 07921 949618                            |