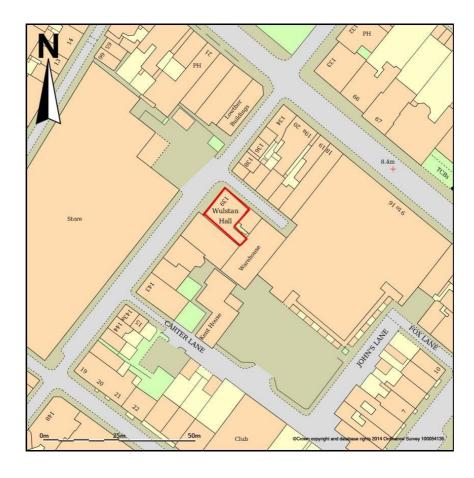

## C Y M S Club, 139 Queen Street, Whitehaven, CA28 7AW

Map shows area bounded by: 297320.28,517975.28,297461.72,518116.72 (at a scale of 1:1250) The representation of a road, track or path is no evidence of a right of way. The representation of features as lines is no evidence of a property boundary.

Produced on 10 June 2014 from the Ordnance Survey National Geographic Database and incorporating surveyed revision available at this date. Reproduction in whole or part is prohibited without the prior permission of Ordnance Survey. © Crown copyright 2014. Supplied by UKPlanningMaps.com a licensed Ordnance Survey partner (100054135). Unique plan reference: p2/9717/11433